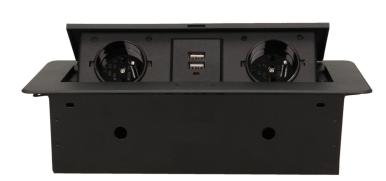

## Flush-fitting furniture socket with two USB chargers, black

Marka: Orno | Symbol: OR-AE-13109/B | Ean: 5902560322040

ORNO

## PRODUCT DESCRIPTION

A set of two power sockets with built-in USB charger in the retractable top housing. Designed for indoor installation in desks, table tops and tables, both vertically and horizontally, providing access to electrical outlets.