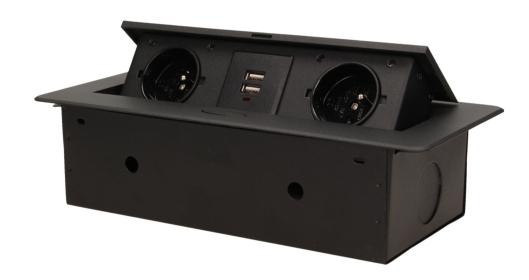

## Flush-fitting furniture socket with two USB chargers, black

Marka: Orno | Symbol: OR-AE-13109/B | Ean: 5902560322040

ORNO

## PRODUCT DESCRIPTION

A set of two power sockets with built-in USB charger in the retractable top housing. Designed for indoor installation in desks, table tops and tables, both vertically and horizontally, providing access to electrical outlets.