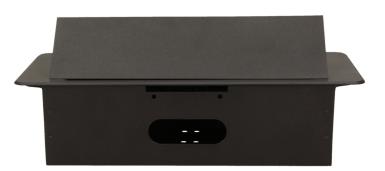

## PRODUCT DESCRIPTION

A set of two power sockets with built-in USB charger in the retractable top housing. Designed for indoor installation in desks, table tops and tables, both vertically and horizontally, providing access to electrical outlets.