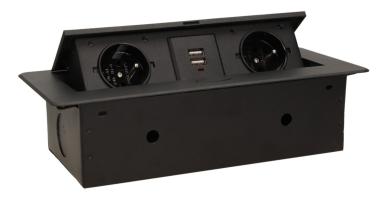

## Flush-fitting furniture socket with two USB chargers, black

Marka: Orno | Symbol: OR-AE-13109/B | Ean: 5902560322040

ORNO

## PRODUCT DESCRIPTION

A set of two power sockets with built-in USB charger in the retractable top housing. Designed for indoor installation in desks, table tops and tables, both vertically and horizontally, providing access to electrical outlets.