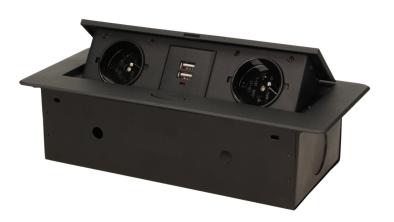

## Flush-fitting furniture socket with two USB chargers, black

Marka: Orno | Symbol: OR-AE-13109/B | Ean: 5902560322040

ORNO

## PRODUCT DESCRIPTION

A set of two power sockets with built-in USB charger in the retractable top housing. Designed for indoor installation in desks, table tops and tables, both vertically and horizontally, providing access to electrical outlets.