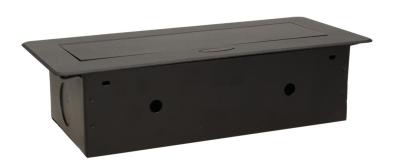

## PRODUCT DESCRIPTION

A set of two power sockets with built-in USB charger in the retractable top housing. Designed for indoor installation in desks, table tops and tables, both vertically and horizontally, providing access to electrical outlets.