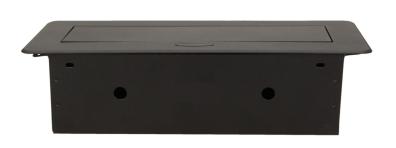

## Flush-fitting furniture socket with two USB chargers, black

Marka: Orno | Symbol: OR-AE-13109/B | Ean: 5902560322040

ORNO

## PRODUCT DESCRIPTION

A set of two power sockets with built-in USB charger in the retractable top housing. Designed for indoor installation in desks, table tops and tables, both vertically and horizontally, providing access to electrical outlets.