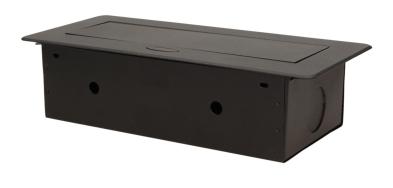

## PRODUCT DESCRIPTION

A set of two power sockets with built-in USB charger in the retractable top housing. Designed for indoor installation in desks, table tops and tables, both vertically and horizontally, providing access to electrical outlets.