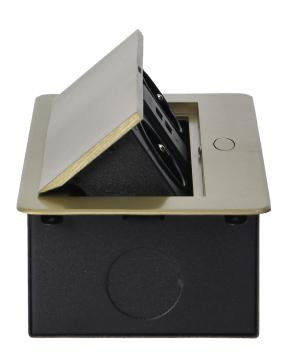

## PRODUCT DESCRIPTION

A set of two mains sockets, with grounding and current circuit protection, combined with two USB chargers. The set is built into a housing that can be integrated in desks, countertops and tables. It can be mounted both vertically and horizontally, ensuring convenient access to electrical sockets. Thanks to the flat edge (only 2 mm), the housing with sockets fits perfectly into the surface of e.g. a table and does not interfere with its cleaning. Recommended OWY cable 3 × 1.5 mm (not included). Color – brass.

## General information:

| Model:                                             | Built-in                 |
|----------------------------------------------------|--------------------------|
| Height:                                            | 67 mm                    |
| Folding:                                           | Yes                      |
| Standard of the socket:                            | french (typ E)           |
| Max. load:                                         | 3600 W                   |
| Number of socket outlets French standard (Type E): | 2                        |
| Number of USB connections:                         | 2                        |
| Colour:                                            | Brass                    |
| Output voltage of the USB charger:                 | 5VDC / 2,1A              |
| Material:                                          | Zinc alloy + steel sheet |
| Frequency:                                         | 50 Hz                    |
| Degree of protection (IP):                         | IP20                     |
| Dimensions of the mounting hole -length:           | 112 mm                   |
| Dimensions of the mounting hole - width:           | 227 mm                   |
| Built-in depth:                                    | 65 mm                    |
| Width:                                             | 265 mm                   |
| Length:                                            | 119 mm                   |