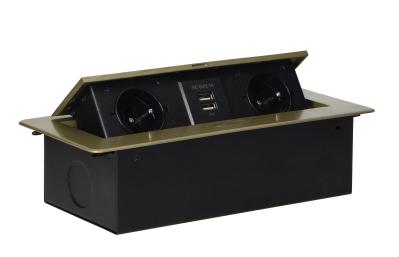

## PRODUCT DESCRIPTION

A set of two mains sockets, with grounding and current circuit protection, combined with two USB chargers. The set is built into a housing that can be integrated in desks, countertops and tables. It can be mounted both vertically and horizontally, ensuring convenient access to electrical sockets. Thanks to the flat edge (only 2 mm), the housing with sockets fits perfectly into the surface of e.g. a table and does not interfere with its cleaning. Recommended OWY cable 3 × 1.5 mm (not included). Color – brass.

## General information:

| Model:                                             | Built-in                 |
|----------------------------------------------------|--------------------------|
| Height:                                            | 67 mm                    |
| Folding:                                           | Yes                      |
| Standard of the socket:                            | french (typ E)           |
| Max. load:                                         | 3600 W                   |
| Number of socket outlets French standard (Type E): | 2                        |
| Number of USB connections:                         | 2                        |
| Colour:                                            | Brass                    |
| Output voltage of the USB charger:                 | 5VDC / 2,1A              |
| Material:                                          | Zinc alloy + steel sheet |
| Frequency:                                         | 50 Hz                    |
| Degree of protection (IP):                         | IP20                     |
| Dimensions of the mounting hole -length:           | 112 mm                   |
| Dimensions of the mounting hole - width:           | 227 mm                   |
| Built-in depth:                                    | 65 mm                    |
| Width:                                             | 265 mm                   |
| Length:                                            | 119 mm                   |