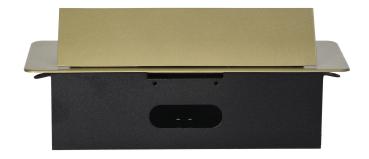

## PRODUCT DESCRIPTION

A set of two mains sockets, with grounding and current circuit protection, combined with two USB chargers. The set is built into a housing that can be integrated in desks, countertops and tables. It can be mounted both vertically and horizontally, ensuring convenient access to electrical sockets. Thanks to the flat edge (only 2 mm), the housing with sockets fits perfectly into the surface of e.g. a table and does not interfere with its cleaning. Recommended OWY cable 3 × 1.5 mm (not included). Color – brass.

## General information:

| Model:                                             | Built-in                 |
|----------------------------------------------------|--------------------------|
| Height:                                            | 67 mm                    |
| Folding:                                           | Yes                      |
| Standard of the socket:                            | french (typ E)           |
| Max. load:                                         | 3600 W                   |
| Number of socket outlets French standard (Type E): | 2                        |
| Number of USB connections:                         | 2                        |
| Colour:                                            | Brass                    |
| Output voltage of the USB charger:                 | 5VDC / 2,1A              |
| Material:                                          | Zinc alloy + steel sheet |
| Frequency:                                         | 50 Hz                    |
| Degree of protection (IP):                         | IP20                     |
| Dimensions of the mounting hole -length:           | 112 mm                   |
| Dimensions of the mounting hole - width:           | 227 mm                   |
| Built-in depth:                                    | 65 mm                    |
| Width:                                             | 265 mm                   |
| Length:                                            | 119 mm                   |