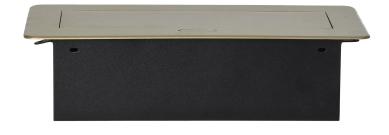

## PRODUCT DESCRIPTION

A set of two mains sockets, with grounding and current circuit protection, combined with two USB chargers. The set is built into a housing that can be integrated in desks, countertops and tables. It can be mounted both vertically and horizontally, ensuring convenient access to electrical sockets. Thanks to the flat edge (only 2 mm), the housing with sockets fits perfectly into the surface of e.g. a table and does not interfere with its cleaning. Recommended OWY cable 3 × 1.5 mm (not included). Color – brass.

## General information:

| Model:                                             | Built-in                 |
|----------------------------------------------------|--------------------------|
| Height:                                            | 67 mm                    |
| Folding:                                           | Yes                      |
| Standard of the socket:                            | french (typ E)           |
| Max. load:                                         | 3600 W                   |
| Number of socket outlets French standard (Type E): | 2                        |
| Number of USB connections:                         | 2                        |
| Colour:                                            | Brass                    |
| Output voltage of the USB charger:                 | 5VDC / 2,1A              |
| Material:                                          | Zinc alloy + steel sheet |
| Frequency:                                         | 50 Hz                    |
| Degree of protection (IP):                         | IP20                     |
| Dimensions of the mounting hole -length:           | 112 mm                   |
| Dimensions of the mounting hole - width:           | 227 mm                   |
| Built-in depth:                                    | 65 mm                    |
| Width:                                             | 265 mm                   |
| Length:                                            | 119 mm                   |