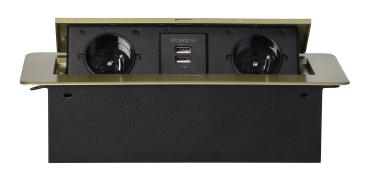

## Recessed furniture sockets in a housing with a flat edge and USB charger, 2x2P+E, 2xUSB, brass color

Marka: Orno | Symbol: OR-AE-13109/BR | Ean: 5908254820106

ORNO

## PRODUCT DESCRIPTION

A set of two mains sockets, with grounding and current circuit protection, combined with two USB chargers. The set is built into a housing that can be integrated in desks, countertops and tables. It can be mounted both vertically and horizontally, ensuring convenient access to electrical sockets. Thanks to the flat edge (only 2 mm), the housing with sockets fits perfectly into the surface of e.g. a table and does not interfere with its cleaning. Recommended OWY cable 3 × 1.5 mm (not included). Color – brass.