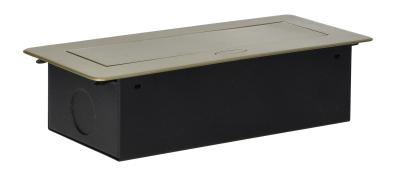

## PRODUCT DESCRIPTION

A set of two mains sockets, with grounding and current circuit protection, combined with two USB chargers. The set is built into a housing that can be integrated in desks, countertops and tables. It can be mounted both vertically and horizontally, ensuring convenient access to electrical sockets. Thanks to the flat edge (only 2 mm), the housing with sockets fits perfectly into the surface of e.g. a table and does not interfere with its cleaning. Recommended OWY cable 3 × 1.5 mm (not included). Color – brass.

## General information:

| Model:                                             | Built-in                 |
|----------------------------------------------------|--------------------------|
| Height:                                            | 67 mm                    |
| Folding:                                           | Yes                      |
| Standard of the socket:                            | french (typ E)           |
| Max. load:                                         | 3600 W                   |
| Number of socket outlets French standard (Type E): | 2                        |
| Number of USB connections:                         | 2                        |
| Colour:                                            | Brass                    |
| Output voltage of the USB charger:                 | 5VDC / 2,1A              |
| Material:                                          | Zinc alloy + steel sheet |
| Frequency:                                         | 50 Hz                    |
| Degree of protection (IP):                         | IP20                     |
| Dimensions of the mounting hole -length:           | 112 mm                   |
| Dimensions of the mounting hole - width:           | 227 mm                   |
| Built-in depth:                                    | 65 mm                    |
| Width:                                             | 265 mm                   |
| Length:                                            | 119 mm                   |