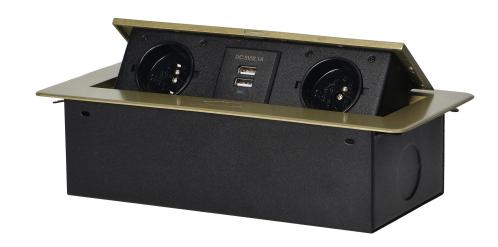

## Recessed furniture sockets in a housing with a flat edge and USB charger, 2x2P+E, 2xUSB, brass color

Marka: Orno | Symbol: OR-AE-13109/BR | Ean: 5908254820106

ORNO

## PRODUCT DESCRIPTION

A set of two mains sockets, with grounding and current circuit protection, combined with two USB chargers. The set is built into a housing that can be integrated in desks, countertops and tables. It can be mounted both vertically and horizontally, ensuring convenient access to electrical sockets. Thanks to the flat edge (only 2 mm), the housing with sockets fits perfectly into the surface of e.g. a table and does not interfere with its cleaning. Recommended OWY cable 3 × 1.5 mm (not included). Color – brass.