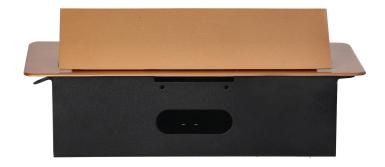

## PRODUCT DESCRIPTION

A set of two mains sockets, with grounding and current circuit protection, combined with two USB chargers. The set is built into a housing that can be integrated in desks, countertops and tables. It can be mounted both vertically and horizontally, ensuring convenient access to electrical sockets. Thanks to the flat edge (only 2 mm), the housing with sockets fits perfectly into the surface of e.g. a table and does not interfere with its cleaning. Recommended OWY cable 3 × 1.5 mm (not included). Color – gold.