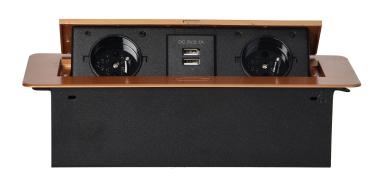

## PRODUCT DESCRIPTION

A set of two mains sockets, with grounding and current circuit protection, combined with two USB chargers. The set is built into a housing that can be integrated in desks, countertops and tables. It can be mounted both vertically and horizontally, ensuring convenient access to electrical sockets. Thanks to the flat edge (only 2 mm), the housing with sockets fits perfectly into the surface of e.g. a table and does not interfere with its cleaning. Recommended OWY cable 3 × 1.5 mm (not included). Color – gold.

## General information:

| Model:                                             | Built-in                 |
|----------------------------------------------------|--------------------------|
| Height:                                            | 67 mm                    |
| Folding:                                           | Yes                      |
| Standard of the socket:                            | french (typ E)           |
| Max. load:                                         | 3600 W                   |
| Number of socket outlets French standard (Type E): | 2                        |
| Number of USB connections:                         | 2                        |
| Colour:                                            | Gold                     |
| Output voltage of the USB charger:                 | 5VDC / 2,1A              |
| Material:                                          | Zinc alloy + steel sheet |
| Frequency:                                         | 50 Hz                    |
| Degree of protection (IP):                         | IP20                     |
| Dimensions of the mounting hole -length:           | 112 mm                   |
| Dimensions of the mounting hole - width:           | 227 mm                   |
| Built-in depth:                                    | 65 mm                    |
| Width:                                             | 265 mm                   |
| Length:                                            | 119 mm                   |