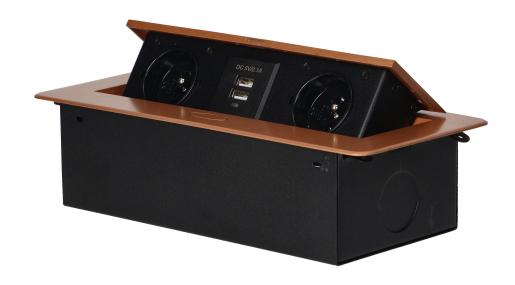

## PRODUCT DESCRIPTION

A set of two mains sockets, with grounding and current circuit protection, combined with two USB chargers. The set is built into a housing that can be integrated in desks, countertops and tables. It can be mounted both vertically and horizontally, ensuring convenient access to electrical sockets. Thanks to the flat edge (only 2 mm), the housing with sockets fits perfectly into the surface of e.g. a table and does not interfere with its cleaning. Recommended OWY cable 3 × 1.5 mm (not included). Color – gold.

## General information:

| Model:                                             | Built-in                 |
|----------------------------------------------------|--------------------------|
| Height:                                            | 67 mm                    |
| Folding:                                           | Yes                      |
| Standard of the socket:                            | french (typ E)           |
| Max. load:                                         | 3600 W                   |
| Number of socket outlets French standard (Type E): | 2                        |
| Number of USB connections:                         | 2                        |
| Colour:                                            | Gold                     |
| Output voltage of the USB charger:                 | 5VDC / 2,1A              |
| Material:                                          | Zinc alloy + steel sheet |
| Frequency:                                         | 50 Hz                    |
| Degree of protection (IP):                         | IP20                     |
| Dimensions of the mounting hole -length:           | 112 mm                   |
| Dimensions of the mounting hole - width:           | 227 mm                   |
| Built-in depth:                                    | 65 mm                    |
| Width:                                             | 265 mm                   |
| Length:                                            | 119 mm                   |