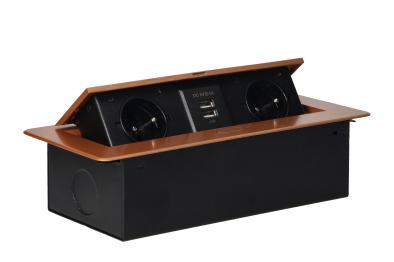

## PRODUCT DESCRIPTION

A set of two mains sockets, with grounding and current circuit protection, combined with two USB chargers. The set is built into a housing that can be integrated in desks, countertops and tables. It can be mounted both vertically and horizontally, ensuring convenient access to electrical sockets. Thanks to the flat edge (only 2 mm), the housing with sockets fits perfectly into the surface of e.g. a table and does not interfere with its cleaning. Recommended OWY cable 3 × 1.5 mm (not included). Color – gold.

## General information:

| Model:                                             | Built-in                 |
|----------------------------------------------------|--------------------------|
| Height:                                            | 67 mm                    |
| Folding:                                           | Yes                      |
| Standard of the socket:                            | french (typ E)           |
| Max. load:                                         | 3600 W                   |
| Number of socket outlets French standard (Type E): | 2                        |
| Number of USB connections:                         | 2                        |
| Colour:                                            | Gold                     |
| Output voltage of the USB charger:                 | 5VDC / 2,1A              |
| Material:                                          | Zinc alloy + steel sheet |
| Frequency:                                         | 50 Hz                    |
| Degree of protection (IP):                         | IP20                     |
| Dimensions of the mounting hole -length:           | 112 mm                   |
| Dimensions of the mounting hole - width:           | 227 mm                   |
| Built-in depth:                                    | 65 mm                    |
| Width:                                             | 265 mm                   |
| Length:                                            | 119 mm                   |