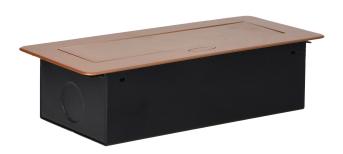

## Recessed furniture sockets in a housing with a flat edge and USB charger, 2x2P+E, 2xUSB, gold

Marka: Orno | Symbol: OR-AE-13109/C | Ean: 5908254820069

ORNO

## PRODUCT DESCRIPTION

A set of two mains sockets, with grounding and current circuit protection, combined with two USB chargers. The set is built into a housing that can be integrated in desks, countertops and tables. It can be mounted both vertically and horizontally, ensuring convenient access to electrical sockets. Thanks to the flat edge (only 2 mm), the housing with sockets fits perfectly into the surface of e.g. a table and does not interfere with its cleaning. Recommended OWY cable 3 × 1.5 mm (not included). Color – gold.