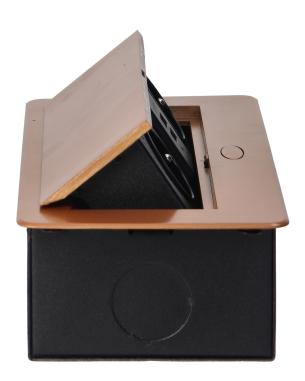

## PRODUCT DESCRIPTION

A set of two mains sockets, with grounding and current circuit protection, combined with two USB chargers. The set is built into a housing that can be integrated in desks, countertops and tables. It can be mounted both vertically and horizontally, ensuring convenient access to electrical sockets. Thanks to the flat edge (only 2 mm), the housing with sockets fits perfectly into the surface of e.g. a table and does not interfere with its cleaning. Recommended OWY cable 3 × 1.5 mm (not included). Color – gold.