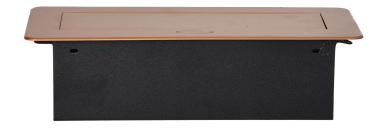

## PRODUCT DESCRIPTION

A set of two mains sockets, with grounding and current circuit protection, combined with two USB chargers. The set is built into a housing that can be integrated in desks, countertops and tables. It can be mounted both vertically and horizontally, ensuring convenient access to electrical sockets. Thanks to the flat edge (only 2 mm), the housing with sockets fits perfectly into the surface of e.g. a table and does not interfere with its cleaning. Recommended OWY cable 3 × 1.5 mm (not included). Color – gold.

## General information:

| Model:                                             | Built-in                 |
|----------------------------------------------------|--------------------------|
| Height:                                            | 67 mm                    |
| Folding:                                           | Yes                      |
| Standard of the socket:                            | french (typ E)           |
| Max. load:                                         | 3600 W                   |
| Number of socket outlets French standard (Type E): | 2                        |
| Number of USB connections:                         | 2                        |
| Colour:                                            | Gold                     |
| Output voltage of the USB charger:                 | 5VDC / 2,1A              |
| Material:                                          | Zinc alloy + steel sheet |
| Frequency:                                         | 50 Hz                    |
| Degree of protection (IP):                         | IP20                     |
| Dimensions of the mounting hole -length:           | 112 mm                   |
| Dimensions of the mounting hole - width:           | 227 mm                   |
| Built-in depth:                                    | 65 mm                    |
| Width:                                             | 265 mm                   |
| Length:                                            | 119 mm                   |