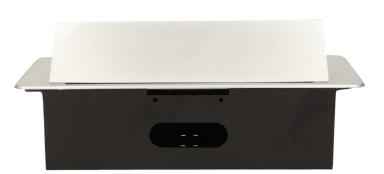

## Flush-fitting furniture socket with two USB chargers, silver

Marka: Orno | Symbol: OR-AE-13109/G | Ean: 5902560322064

ORNO

## PRODUCT DESCRIPTION

A set of two power sockets with built-in USB charger in the retractable top housing. Designed for indoor installation in desks, table tops and tables, both vertically and horizontally, providing access to electrical outlets.

## General information:

| Model:                                             | Built-in                 |
|----------------------------------------------------|--------------------------|
| Height:                                            | 67 mm                    |
| Folding:                                           | Yes                      |
| Standard of the socket:                            | french (typ E)           |
| Max. load:                                         | 3600 W                   |
| Number of socket outlets French standard (Type E): | 2                        |
| Number of USB connections:                         | 2                        |
| Colour:                                            | Silver                   |
| Output voltage of the USB charger:                 | 5VDC / 2,1A              |
| Material:                                          | Zinc alloy + steel sheet |
| Frequency:                                         | 50 Hz                    |
| Degree of protection (IP):                         | IP20                     |
| Dimensions of the mounting hole -length:           | 112 mm                   |
| Dimensions of the mounting hole - width:           | 227 mm                   |
| Built-in depth:                                    | 65 mm                    |
| Width:                                             | 265 mm                   |
| Length:                                            | 119 mm                   |