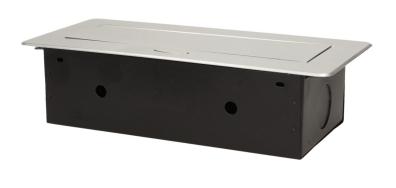

## Flush-fitting furniture socket with two USB chargers, silver

Marka: Orno | Symbol: OR-AE-13109/G | Ean: 5902560322064

ORNO

## PRODUCT DESCRIPTION

A set of two power sockets with built-in USB charger in the retractable top housing. Designed for indoor installation in desks, table tops and tables, both vertically and horizontally, providing access to electrical outlets.

## General information:

| Model:                                             | Built-in                 |
|----------------------------------------------------|--------------------------|
| Height:                                            | 67 mm                    |
| Folding:                                           | Yes                      |
| Standard of the socket:                            | french (typ E)           |
| Max. load:                                         | 3600 W                   |
| Number of socket outlets French standard (Type E): | 2                        |
| Number of USB connections:                         | 2                        |
| Colour:                                            | Silver                   |
| Output voltage of the USB charger:                 | 5VDC / 2,1A              |
| Material:                                          | Zinc alloy + steel sheet |
| Frequency:                                         | 50 Hz                    |
| Degree of protection (IP):                         | IP20                     |
| Dimensions of the mounting hole -length:           | 112 mm                   |
| Dimensions of the mounting hole - width:           | 227 mm                   |
| Built-in depth:                                    | 65 mm                    |
| Width:                                             | 265 mm                   |
| Length:                                            | 119 mm                   |