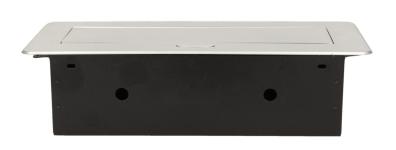

## General information:

| Model:                                             | Built-in                 |
|----------------------------------------------------|--------------------------|
| Height:                                            | 67 mm                    |
| Folding:                                           | Yes                      |
| Standard of the socket:                            | french (typ E)           |
| Max. load:                                         | 3600 W                   |
| Number of socket outlets French standard (Type E): | 2                        |
| Number of USB connections:                         | 2                        |
| Colour:                                            | Silver                   |
| Output voltage of the USB charger:                 | 5VDC / 2,1A              |
| Material:                                          | Zinc alloy + steel sheet |
| Frequency:                                         | 50 Hz                    |
| Degree of protection (IP):                         | IP20                     |
| Dimensions of the mounting hole -length:           | 112 mm                   |
| Dimensions of the mounting hole - width:           | 227 mm                   |
| Built-in depth:                                    | 65 mm                    |
| Width:                                             | 265 mm                   |
| Length:                                            | 119 mm                   |