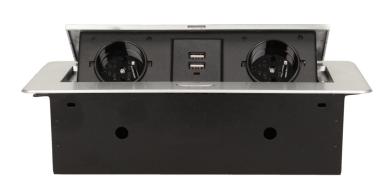

## PRODUCT DESCRIPTION

A set of two power sockets with built-in USB charger in the retractable top housing. Designed for indoor installation in desks, table tops and tables, both vertically and horizontally, providing access to electrical outlets.

## General information:

| Model:                                             | Built-in                 |
|----------------------------------------------------|--------------------------|
| Height:                                            | 67 mm                    |
| Folding:                                           | Yes                      |
| Standard of the socket:                            | french (typ E)           |
| Max. load:                                         | 3600 W                   |
| Number of socket outlets French standard (Type E): | 2                        |
| Number of USB connections:                         | 2                        |
| Colour:                                            | Silver                   |
| Output voltage of the USB charger:                 | 5VDC / 2,1A              |
| Material:                                          | Zinc alloy + steel sheet |
| Frequency:                                         | 50 Hz                    |
| Degree of protection (IP):                         | IP20                     |
| Dimensions of the mounting hole -length:           | 112 mm                   |
| Dimensions of the mounting hole - width:           | 227 mm                   |
| Built-in depth:                                    | 65 mm                    |
| Width:                                             | 265 mm                   |
| Length:                                            | 119 mm                   |