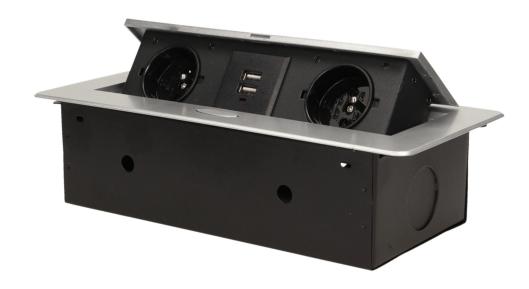

## PRODUCT DESCRIPTION

A set of two power sockets with built-in USB charger in the retractable top housing. Designed for indoor installation in desks, table tops and tables, both vertically and horizontally, providing access to electrical outlets.

## General information:

| Model:                                             | Built-in                 |
|----------------------------------------------------|--------------------------|
| Height:                                            | 67 mm                    |
| Folding:                                           | Yes                      |
| Standard of the socket:                            | french (typ E)           |
| Max. load:                                         | 3600 W                   |
| Number of socket outlets French standard (Type E): | 2                        |
| Number of USB connections:                         | 2                        |
| Colour:                                            | Silver                   |
| Output voltage of the USB charger:                 | 5VDC / 2,1A              |
| Material:                                          | Zinc alloy + steel sheet |
| Frequency:                                         | 50 Hz                    |
| Degree of protection (IP):                         | IP20                     |
| Dimensions of the mounting hole -length:           | 112 mm                   |
| Dimensions of the mounting hole - width:           | 227 mm                   |
| Built-in depth:                                    | 65 mm                    |
| Width:                                             | 265 mm                   |
| Length:                                            | 119 mm                   |