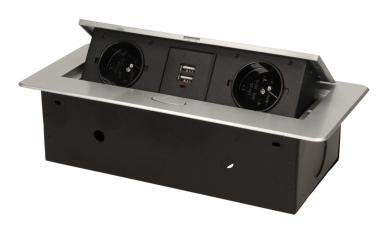

## Flush-fitting furniture socket with two USB chargers, silver

Marka: Orno | Symbol: OR-AE-13109/G | Ean: 5902560322064

ORNO

## PRODUCT DESCRIPTION

A set of two power sockets with built-in USB charger in the retractable top housing. Designed for indoor installation in desks, table tops and tables, both vertically and horizontally, providing access to electrical outlets.