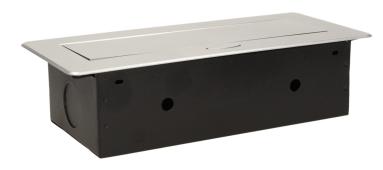

## Flush-fitting furniture socket with two USB chargers, silver

Marka: Orno | Symbol: OR-AE-13109/G | Ean: 5902560322064

ORNO

## PRODUCT DESCRIPTION

A set of two power sockets with built-in USB charger in the retractable top housing. Designed for indoor installation in desks, table tops and tables, both vertically and horizontally, providing access to electrical outlets.

## General information:

| Model:                                             | Built-in                 |
|----------------------------------------------------|--------------------------|
| Height:                                            | 67 mm                    |
| Folding:                                           | Yes                      |
| Standard of the socket:                            | french (typ E)           |
| Max. load:                                         | 3600 W                   |
| Number of socket outlets French standard (Type E): | 2                        |
| Number of USB connections:                         | 2                        |
| Colour:                                            | Silver                   |
| Output voltage of the USB charger:                 | 5VDC / 2,1A              |
| Material:                                          | Zinc alloy + steel sheet |
| Frequency:                                         | 50 Hz                    |
| Degree of protection (IP):                         | IP20                     |
| Dimensions of the mounting hole -length:           | 112 mm                   |
| Dimensions of the mounting hole - width:           | 227 mm                   |
| Built-in depth:                                    | 65 mm                    |
| Width:                                             | 265 mm                   |
| Length:                                            | 119 mm                   |