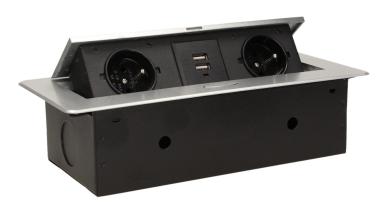

## Flush-fitting furniture socket with two USB chargers, silver

Marka: Orno | Symbol: OR-AE-13109/G | Ean: 5902560322064

ORNO

## PRODUCT DESCRIPTION

A set of two power sockets with built-in USB charger in the retractable top housing. Designed for indoor installation in desks, table tops and tables, both vertically and horizontally, providing access to electrical outlets.

## General information:

| Model:                                             | Built-in                 |
|----------------------------------------------------|--------------------------|
| Height:                                            | 67 mm                    |
| Folding:                                           | Yes                      |
| Standard of the socket:                            | french (typ E)           |
| Max. load:                                         | 3600 W                   |
| Number of socket outlets French standard (Type E): | 2                        |
| Number of USB connections:                         | 2                        |
| Colour:                                            | Silver                   |
| Output voltage of the USB charger:                 | 5VDC / 2,1A              |
| Material:                                          | Zinc alloy + steel sheet |
| Frequency:                                         | 50 Hz                    |
| Degree of protection (IP):                         | IP20                     |
| Dimensions of the mounting hole -length:           | 112 mm                   |
| Dimensions of the mounting hole - width:           | 227 mm                   |
| Built-in depth:                                    | 65 mm                    |
| Width:                                             | 265 mm                   |
| Length:                                            | 119 mm                   |