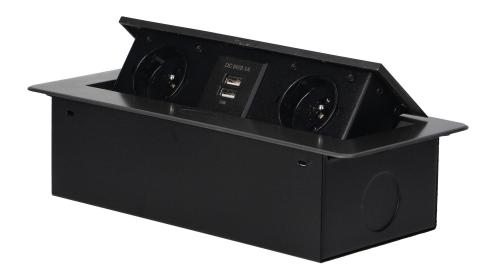

## **PRODUCT DESCRIPTION**

A set of two mains sockets, with grounding and current circuit protection, combined with two USB chargers. The set is built into a housing that can be integrated in desks, countertops and tables. It can be mounted both vertically and horizontally, ensuring convenient access to electrical sockets. Thanks to the flat edge (only 2 mm), the housing with sockets fits perfectly into the surface of e.g. a table and does not interfere with its cleaning. Recommended OWY cable 3 × 1.5 mm [ (not included). Color – graphite.

## General information:

| Model:                                             | Built-in                 |
|----------------------------------------------------|--------------------------|
| Height:                                            | 67 mm                    |
| Folding:                                           | Yes                      |
| Standard of the socket:                            | french (typ E)           |
| Max. load:                                         | 3600 W                   |
| Number of socket outlets French standard (Type E): | 2                        |
| Number of USB connections:                         | 2                        |
| Colour:                                            | Anthracite               |
| Output voltage of the USB charger:                 | 5VDC / 2,1A              |
| Material:                                          | Zinc alloy + steel sheet |
| Frequency:                                         | 50 Hz                    |
| Degree of protection (IP):                         | IP20                     |
| Dimensions of the mounting hole -length:           | 112 mm                   |
| Dimensions of the mounting hole - width:           | 227 mm                   |
| Built-in depth:                                    | 65 mm                    |
| Width:                                             | 265 mm                   |
| Length:                                            | 119 mm                   |