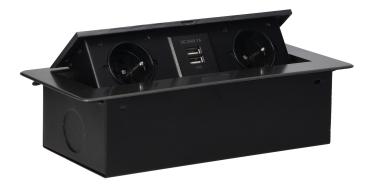

## **PRODUCT DESCRIPTION**

A set of two mains sockets, with grounding and current circuit protection, combined with two USB chargers. The set is built into a housing that can be integrated in desks, countertops and tables. It can be mounted both vertically and horizontally, ensuring convenient access to electrical sockets. Thanks to the flat edge (only 2 mm), the housing with sockets fits perfectly into the surface of e.g. a table and does not interfere with its cleaning. Recommended OWY cable 3 × 1.5 mm [ (not included). Color – graphite.

## General information:

| Model:                                             | Built-in                 |
|----------------------------------------------------|--------------------------|
| Height:                                            | 67 mm                    |
| Folding:                                           | Yes                      |
| Standard of the socket:                            | french (typ E)           |
| Max. load:                                         | 3600 W                   |
| Number of socket outlets French standard (Type E): | 2                        |
| Number of USB connections:                         | 2                        |
| Colour:                                            | Anthracite               |
| Output voltage of the USB charger:                 | 5VDC / 2,1A              |
| Material:                                          | Zinc alloy + steel sheet |
| Frequency:                                         | 50 Hz                    |
| Degree of protection (IP):                         | IP20                     |
| Dimensions of the mounting hole -length:           | 112 mm                   |
| Dimensions of the mounting hole - width:           | 227 mm                   |
| Built-in depth:                                    | 65 mm                    |
| Width:                                             | 265 mm                   |
| Length:                                            | 119 mm                   |