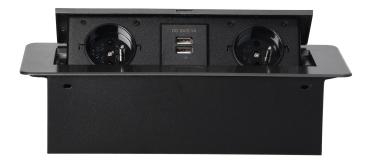

## **PRODUCT DESCRIPTION**

A set of two mains sockets, with grounding and current circuit protection, combined with two USB chargers. The set is built into a housing that can be integrated in desks, countertops and tables. It can be mounted both vertically and horizontally, ensuring convenient access to electrical sockets. Thanks to the flat edge (only 2 mm), the housing with sockets fits perfectly into the surface of e.g. a table and does not interfere with its cleaning. Recommended OWY cable 3 × 1.5 mm [ (not included). Color – graphite.

## General information:

| Model:                                             | Built-in                 |
|----------------------------------------------------|--------------------------|
| Height:                                            | 67 mm                    |
| Folding:                                           | Yes                      |
| Standard of the socket:                            | french (typ E)           |
| Max. load:                                         | 3600 W                   |
| Number of socket outlets French standard (Type E): | 2                        |
| Number of USB connections:                         | 2                        |
| Colour:                                            | Anthracite               |
| Output voltage of the USB charger:                 | 5VDC / 2,1A              |
| Material:                                          | Zinc alloy + steel sheet |
| Frequency:                                         | 50 Hz                    |
| Degree of protection (IP):                         | IP20                     |
| Dimensions of the mounting hole -length:           | 112 mm                   |
| Dimensions of the mounting hole - width:           | 227 mm                   |
| Built-in depth:                                    | 65 mm                    |
| Width:                                             | 265 mm                   |
| Length:                                            | 119 mm                   |