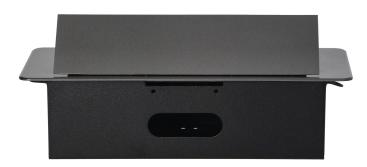

## **PRODUCT DESCRIPTION**

A set of two mains sockets, with grounding and current circuit protection, combined with two USB chargers. The set is built into a housing that can be integrated in desks, countertops and tables. It can be mounted both vertically and horizontally, ensuring convenient access to electrical sockets. Thanks to the flat edge (only 2 mm), the housing with sockets fits perfectly into the surface of e.g. a table and does not interfere with its cleaning. Recommended OWY cable 3 × 1.5 mm [ (not included). Color – graphite.

## General information:

| Model:                                             | Built-in                 |
|----------------------------------------------------|--------------------------|
| Height:                                            | 67 mm                    |
| Folding:                                           | Yes                      |
| Standard of the socket:                            | french (typ E)           |
| Max. load:                                         | 3600 W                   |
| Number of socket outlets French standard (Type E): | 2                        |
| Number of USB connections:                         | 2                        |
| Colour:                                            | Anthracite               |
| Output voltage of the USB charger:                 | 5VDC / 2,1A              |
| Material:                                          | Zinc alloy + steel sheet |
| Frequency:                                         | 50 Hz                    |
| Degree of protection (IP):                         | IP20                     |
| Dimensions of the mounting hole -length:           | 112 mm                   |
| Dimensions of the mounting hole - width:           | 227 mm                   |
| Built-in depth:                                    | 65 mm                    |
| Width:                                             | 265 mm                   |
| Length:                                            | 119 mm                   |