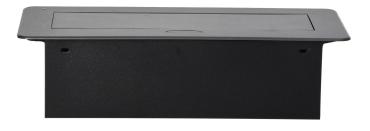

## **PRODUCT DESCRIPTION**

A set of two mains sockets, with grounding and current circuit protection, combined with two USB chargers. The set is built into a housing that can be integrated in desks, countertops and tables. It can be mounted both vertically and horizontally, ensuring convenient access to electrical sockets. Thanks to the flat edge (only 2 mm), the housing with sockets fits perfectly into the surface of e.g. a table and does not interfere with its cleaning. Recommended OWY cable 3 × 1.5 mm [ (not included). Color – graphite.

## General information:

| Model:                                             | Built-in                 |
|----------------------------------------------------|--------------------------|
| Height:                                            | 67 mm                    |
| Folding:                                           | Yes                      |
| Standard of the socket:                            | french (typ E)           |
| Max. load:                                         | 3600 W                   |
| Number of socket outlets French standard (Type E): | 2                        |
| Number of USB connections:                         | 2                        |
| Colour:                                            | Anthracite               |
| Output voltage of the USB charger:                 | 5VDC / 2,1A              |
| Material:                                          | Zinc alloy + steel sheet |
| Frequency:                                         | 50 Hz                    |
| Degree of protection (IP):                         | IP20                     |
| Dimensions of the mounting hole -length:           | 112 mm                   |
| Dimensions of the mounting hole - width:           | 227 mm                   |
| Built-in depth:                                    | 65 mm                    |
| Width:                                             | 265 mm                   |
| Length:                                            | 119 mm                   |