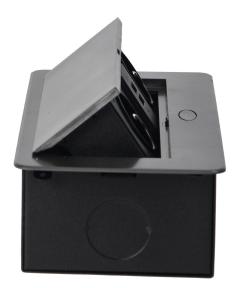

## **PRODUCT DESCRIPTION**

A set of two mains sockets, with grounding and current circuit protection, combined with two USB chargers. The set is built into a housing that can be integrated in desks, countertops and tables. It can be mounted both vertically and horizontally, ensuring convenient access to electrical sockets. Thanks to the flat edge (only 2 mm), the housing with sockets fits perfectly into the surface of e.g. a table and does not interfere with its cleaning. Recommended OWY cable 3 × 1.5 mm [ (not included). Color – graphite.

## General information:

| Model:                                             | Built-in                 |
|----------------------------------------------------|--------------------------|
| Height:                                            | 67 mm                    |
| Folding:                                           | Yes                      |
| Standard of the socket:                            | french (typ E)           |
| Max. load:                                         | 3600 W                   |
| Number of socket outlets French standard (Type E): | 2                        |
| Number of USB connections:                         | 2                        |
| Colour:                                            | Anthracite               |
| Output voltage of the USB charger:                 | 5VDC / 2,1A              |
| Material:                                          | Zinc alloy + steel sheet |
| Frequency:                                         | 50 Hz                    |
| Degree of protection (IP):                         | IP20                     |
| Dimensions of the mounting hole -length:           | 112 mm                   |
| Dimensions of the mounting hole - width:           | 227 mm                   |
| Built-in depth:                                    | 65 mm                    |
| Width:                                             | 265 mm                   |
| Length:                                            | 119 mm                   |