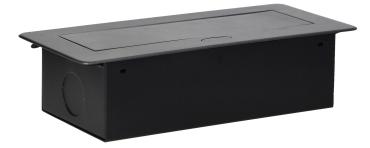

## **PRODUCT DESCRIPTION**

A set of two mains sockets, with grounding and current circuit protection, combined with two USB chargers. The set is built into a housing that can be integrated in desks, countertops and tables. It can be mounted both vertically and horizontally, ensuring convenient access to electrical sockets. Thanks to the flat edge (only 2 mm), the housing with sockets fits perfectly into the surface of e.g. a table and does not interfere with its cleaning. Recommended OWY cable 3 × 1.5 mm [ (not included). Color – graphite.

## General information:

| Model:                                             | Built-in                 |
|----------------------------------------------------|--------------------------|
| Height:                                            | 67 mm                    |
| Folding:                                           | Yes                      |
| Standard of the socket:                            | french (typ E)           |
| Max. load:                                         | 3600 W                   |
| Number of socket outlets French standard (Type E): | 2                        |
| Number of USB connections:                         | 2                        |
| Colour:                                            | Anthracite               |
| Output voltage of the USB charger:                 | 5VDC / 2,1A              |
| Material:                                          | Zinc alloy + steel sheet |
| Frequency:                                         | 50 Hz                    |
| Degree of protection (IP):                         | IP20                     |
| Dimensions of the mounting hole -length:           | 112 mm                   |
| Dimensions of the mounting hole - width:           | 227 mm                   |
| Built-in depth:                                    | 65 mm                    |
| Width:                                             | 265 mm                   |
| Length:                                            | 119 mm                   |