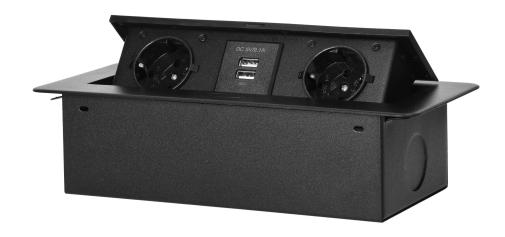

## Recessed furniture sockets in a housing with a flat edge and USB charger, 2x2P+E (Schuko), 2xUSB, black

Marka: Orno | Symbol: OR-AE-13109(GS)/B | Ean: 5908254820045

ORNO

## PRODUCT DESCRIPTION

A set of two mains sockets, with Schuko grounding and current circuit protection, combined with two USB chargers. The set is built into a housing that can be integrated in desks, countertops and tables. It can be mounted both vertically and horizontally, ensuring convenient access to electrical sockets. Thanks to the flat edge (only 2 mm), the housing with sockets fits perfectly into the surface of e.g. a table and does not interfere with its cleaning. Recommended OWY cable 3 × 1.5 mm (not included). Color – black.

## General information:

| Model:                                                     | Built-in                 |
|------------------------------------------------------------|--------------------------|
| Height:                                                    | 67 mm                    |
| Folding:                                                   | Yes                      |
| Standard of the socket:                                    | french (typ E)           |
| Max. load:                                                 | 3600 W                   |
| Number of socket outlets with protective contact (SCHUKO): | 2                        |
| Number of USB connections:                                 | 2                        |
| Colour:                                                    | Black                    |
| Output voltage of the USB charger:                         | 5VDC / 2,1A              |
| Material:                                                  | Zinc alloy + steel sheet |
| Frequency:                                                 | 50 Hz                    |
| Degree of protection (IP):                                 | IP20                     |
| Dimensions of the mounting hole -length:                   | 112 mm                   |
| Dimensions of the mounting hole - width:                   | 227 mm                   |
| Built-in depth:                                            | 65 mm                    |
| Width:                                                     | 265 mm                   |
| Length:                                                    | 119 mm                   |