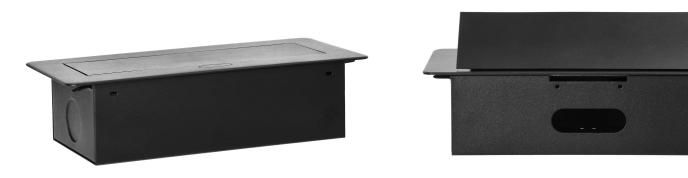

## PRODUCT DESCRIPTION

A set of two mains sockets, with Schuko grounding and current circuit protection, combined with two USB chargers. The set is built into a housing that can be integrated in desks, countertops and tables. It can be mounted both vertically and horizontally, ensuring convenient access to electrical sockets. Thanks to the flat edge (only 2 mm), the housing with sockets fits perfectly into the surface of e.g. a table and does not interfere with its cleaning. Recommended OWY cable 3 × 1.5 mm (not included). Color – black.

## General information:

| Model:                                                     | Built-in                 |
|------------------------------------------------------------|--------------------------|
| Height:                                                    | 67 mm                    |
| Folding:                                                   | Yes                      |
| Standard of the socket:                                    | french (typ E)           |
| Max. load:                                                 | 3600 W                   |
| Number of socket outlets with protective contact (SCHUKO): | 2                        |
| Number of USB connections:                                 | 2                        |
| Colour:                                                    | Black                    |
| Output voltage of the USB charger:                         | 5VDC / 2,1A              |
| Material:                                                  | Zinc alloy + steel sheet |
| Frequency:                                                 | 50 Hz                    |
| Degree of protection (IP):                                 | IP20                     |
| Dimensions of the mounting hole -length:                   | 112 mm                   |
| Dimensions of the mounting hole - width:                   | 227 mm                   |
| Built-in depth:                                            | 65 mm                    |
| Width:                                                     | 265 mm                   |
| Length:                                                    | 119 mm                   |