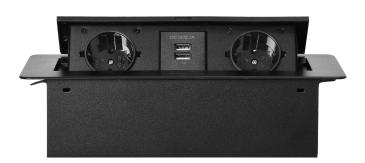

## Recessed furniture sockets in a housing with a flat edge and USB charger, 2x2P+E (Schuko), 2xUSB, black

Marka: Orno | Symbol: OR-AE-13109(GS)/B | Ean: 5908254820045

ORNO

## PRODUCT DESCRIPTION

A set of two mains sockets, with Schuko grounding and current circuit protection, combined with two USB chargers. The set is built into a housing that can be integrated in desks, countertops and tables. It can be mounted both vertically and horizontally, ensuring convenient access to electrical sockets. Thanks to the flat edge (only 2 mm), the housing with sockets fits perfectly into the surface of e.g. a table and does not interfere with its cleaning. Recommended OWY cable 3 × 1.5 mm (not included). Color – black.

## General information:

| Model:                                                     | Built-in                 |
|------------------------------------------------------------|--------------------------|
| Height:                                                    | 67 mm                    |
| Folding:                                                   | Yes                      |
| Standard of the socket:                                    | french (typ E)           |
| Max. load:                                                 | 3600 W                   |
| Number of socket outlets with protective contact (SCHUKO): | 2                        |
| Number of USB connections:                                 | 2                        |
| Colour:                                                    | Black                    |
| Output voltage of the USB charger:                         | 5VDC / 2,1A              |
| Material:                                                  | Zinc alloy + steel sheet |
| Frequency:                                                 | 50 Hz                    |
| Degree of protection (IP):                                 | IP20                     |
| Dimensions of the mounting hole -length:                   | 112 mm                   |
| Dimensions of the mounting hole - width:                   | 227 mm                   |
| Built-in depth:                                            | 65 mm                    |
| Width:                                                     | 265 mm                   |
| Length:                                                    | 119 mm                   |