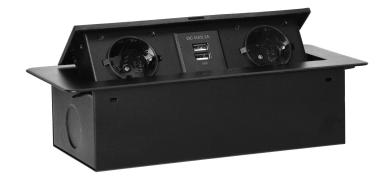

## Recessed furniture sockets in a housing with a flat edge and USB charger, 2x2P+E (Schuko), 2xUSB, black

Marka: Orno | Symbol: OR-AE-13109(GS)/B | Ean: 5908254820045

ORNO

## PRODUCT DESCRIPTION

A set of two mains sockets, with Schuko grounding and current circuit protection, combined with two USB chargers. The set is built into a housing that can be integrated in desks, countertops and tables. It can be mounted both vertically and horizontally, ensuring convenient access to electrical sockets. Thanks to the flat edge (only 2 mm), the housing with sockets fits perfectly into the surface of e.g. a table and does not interfere with its cleaning. Recommended OWY cable 3 × 1.5 mm (not included). Color – black.