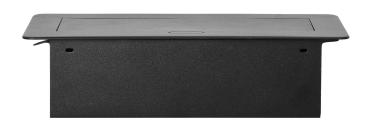

## PRODUCT DESCRIPTION

A set of two mains sockets, with Schuko grounding and current circuit protection, combined with two USB chargers. The set is built into a housing that can be integrated in desks, countertops and tables. It can be mounted both vertically and horizontally, ensuring convenient access to electrical sockets. Thanks to the flat edge (only 2 mm), the housing with sockets fits perfectly into the surface of e.g. a table and does not interfere with its cleaning. Recommended OWY cable 3 × 1.5 mm (not included). Color – black.

## General information:

| Model:                                                     | Built-in                 |
|------------------------------------------------------------|--------------------------|
| Height:                                                    | 67 mm                    |
| Folding:                                                   | Yes                      |
| Standard of the socket:                                    | french (typ E)           |
| Max. load:                                                 | 3600 W                   |
| Number of socket outlets with protective contact (SCHUKO): | 2                        |
| Number of USB connections:                                 | 2                        |
| Colour:                                                    | Black                    |
| Output voltage of the USB charger:                         | 5VDC / 2,1A              |
| Material:                                                  | Zinc alloy + steel sheet |
| Frequency:                                                 | 50 Hz                    |
| Degree of protection (IP):                                 | IP20                     |
| Dimensions of the mounting hole -length:                   | 112 mm                   |
| Dimensions of the mounting hole - width:                   | 227 mm                   |
| Built-in depth:                                            | 65 mm                    |
| Width:                                                     | 265 mm                   |
| Length:                                                    | 119 mm                   |