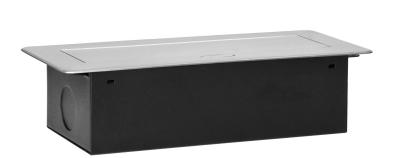

## PRODUCT DESCRIPTION

A set of two mains sockets, with Schuko grounding and current circuit protection, combined with two USB chargers. The set is built into a housing that can be integrated in desks, countertops and tables. It can be mounted both vertically and horizontally, ensuring convenient access to electrical sockets. Thanks to the flat edge (only 2 mm), the housing with sockets fits perfectly into the surface of e.g. a table and does not interfere with its cleaning. Recommended OWY cable 3 × 1.5 mm (not included). Color – silver.

## General information:

| Model:                                                     | Built-in                 |
|------------------------------------------------------------|--------------------------|
| Height:                                                    | 67 mm                    |
| Folding:                                                   | Yes                      |
| Standard of the socket:                                    | french (typ E)           |
| Max. load:                                                 | 3600 W                   |
| Number of socket outlets with protective contact (SCHUKO): | 2                        |
| Number of USB connections:                                 | 2                        |
| Colour:                                                    | Silver                   |
| Output voltage of the USB charger:                         | 5VDC / 2,1A              |
| Material:                                                  | Zinc alloy + steel sheet |
| Frequency:                                                 | 50 Hz                    |
| Degree of protection (IP):                                 | IP20                     |
| Dimensions of the mounting hole -length:                   | 112 mm                   |
| Dimensions of the mounting hole - width:                   | 227 mm                   |
| Built-in depth:                                            | 65 mm                    |
| Width:                                                     | 265 mm                   |
| Length:                                                    | 119 mm                   |