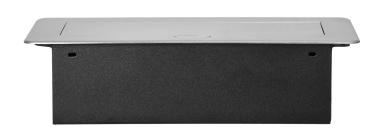

## Recessed furniture sockets in a housing with a flat edge and USB charger, 2x2P+E (Schuko), 2xUSB, silver

Marka: Orno | Symbol: OR-AE-13109(GS)/G | Ean: 5908254820052

ORNO

## PRODUCT DESCRIPTION

A set of two mains sockets, with Schuko grounding and current circuit protection, combined with two USB chargers. The set is built into a housing that can be integrated in desks, countertops and tables. It can be mounted both vertically and horizontally, ensuring convenient access to electrical sockets. Thanks to the flat edge (only 2 mm), the housing with sockets fits perfectly into the surface of e.g. a table and does not interfere with its cleaning. Recommended OWY cable 3 × 1.5 mm (not included). Color – silver.