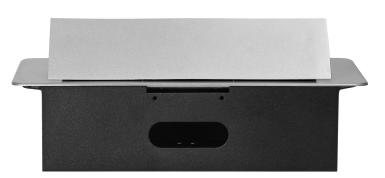

## PRODUCT DESCRIPTION

A set of two mains sockets, with Schuko grounding and current circuit protection, combined with two USB chargers. The set is built into a housing that can be integrated in desks, countertops and tables. It can be mounted both vertically and horizontally, ensuring convenient access to electrical sockets. Thanks to the flat edge (only 2 mm), the housing with sockets fits perfectly into the surface of e.g. a table and does not interfere with its cleaning. Recommended OWY cable 3 × 1.5 mm (not included). Color – silver.

## General information:

| Model:                                                     | Built-in                 |
|------------------------------------------------------------|--------------------------|
| Height:                                                    | 67 mm                    |
| Folding:                                                   | Yes                      |
| Standard of the socket:                                    | french (typ E)           |
| Max. load:                                                 | 3600 W                   |
| Number of socket outlets with protective contact (SCHUKO): | 2                        |
| Number of USB connections:                                 | 2                        |
| Colour:                                                    | Silver                   |
| Output voltage of the USB charger:                         | 5VDC / 2,1A              |
| Material:                                                  | Zinc alloy + steel sheet |
| Frequency:                                                 | 50 Hz                    |
| Degree of protection (IP):                                 | IP20                     |
| Dimensions of the mounting hole -length:                   | 112 mm                   |
| Dimensions of the mounting hole - width:                   | 227 mm                   |
| Built-in depth:                                            | 65 mm                    |
| Width:                                                     | 265 mm                   |
| Length:                                                    | 119 mm                   |