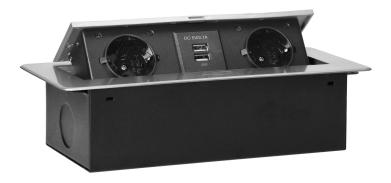

## Recessed furniture sockets in a housing with a flat edge and USB charger, 2x2P+E (Schuko), 2xUSB, silver

Marka: Orno | Symbol: OR-AE-13109(GS)/G | Ean: 5908254820052

ORNO

## PRODUCT DESCRIPTION

A set of two mains sockets, with Schuko grounding and current circuit protection, combined with two USB chargers. The set is built into a housing that can be integrated in desks, countertops and tables. It can be mounted both vertically and horizontally, ensuring convenient access to electrical sockets. Thanks to the flat edge (only 2 mm), the housing with sockets fits perfectly into the surface of e.g. a table and does not interfere with its cleaning. Recommended OWY cable 3 × 1.5 mm (not included). Color – silver.

## General information:

| Model:                                                     | Built-in                 |
|------------------------------------------------------------|--------------------------|
| Height:                                                    | 67 mm                    |
| Folding:                                                   | Yes                      |
| Standard of the socket:                                    | french (typ E)           |
| Max. load:                                                 | 3600 W                   |
| Number of socket outlets with protective contact (SCHUKO): | 2                        |
| Number of USB connections:                                 | 2                        |
| Colour:                                                    | Silver                   |
| Output voltage of the USB charger:                         | 5VDC / 2,1A              |
| Material:                                                  | Zinc alloy + steel sheet |
| Frequency:                                                 | 50 Hz                    |
| Degree of protection (IP):                                 | IP20                     |
| Dimensions of the mounting hole -length:                   | 112 mm                   |
| Dimensions of the mounting hole - width:                   | 227 mm                   |
| Built-in depth:                                            | 65 mm                    |
| Width:                                                     | 265 mm                   |
| Length:                                                    | 119 mm                   |