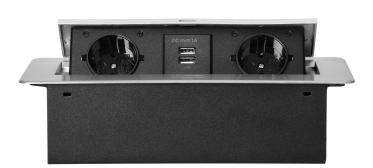

## Recessed furniture sockets in a housing with a flat edge and USB charger, 2x2P+E (Schuko), 2xUSB, silver

Marka: Orno | Symbol: OR-AE-13109(GS)/G | Ean: 5908254820052

ORNO

## PRODUCT DESCRIPTION

A set of two mains sockets, with Schuko grounding and current circuit protection, combined with two USB chargers. The set is built into a housing that can be integrated in desks, countertops and tables. It can be mounted both vertically and horizontally, ensuring convenient access to electrical sockets. Thanks to the flat edge (only 2 mm), the housing with sockets fits perfectly into the surface of e.g. a table and does not interfere with its cleaning. Recommended OWY cable 3 × 1.5 mm (not included). Color – silver.