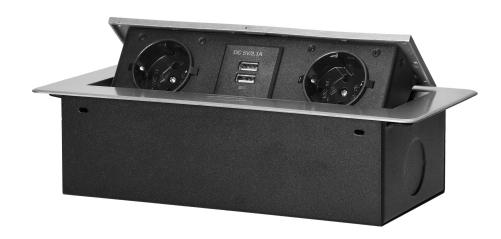

## Recessed furniture sockets in a housing with a flat edge and USB charger, 2x2P+E (Schuko), 2xUSB, silver

Marka: Orno | Symbol: OR-AE-13109(GS)/G | Ean: 5908254820052

ORNO

## PRODUCT DESCRIPTION

A set of two mains sockets, with Schuko grounding and current circuit protection, combined with two USB chargers. The set is built into a housing that can be integrated in desks, countertops and tables. It can be mounted both vertically and horizontally, ensuring convenient access to electrical sockets. Thanks to the flat edge (only 2 mm), the housing with sockets fits perfectly into the surface of e.g. a table and does not interfere with its cleaning. Recommended OWY cable 3 × 1.5 mm (not included). Color – silver.