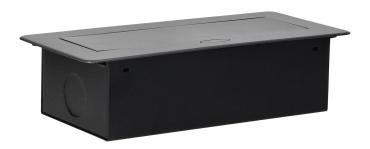

## PRODUCT DESCRIPTION

A set of two mains sockets, with Schuko grounding and current circuit protection, combined with two USB chargers. The set is built into a housing that can be integrated in desks, countertops and tables. It can be mounted both vertically and horizontally, ensuring convenient access to electrical sockets. Thanks to the flat edge (only 2 mm), the housing with sockets fits perfectly into the surface of e.g. a table and does not interfere with its cleaning. Recommended OWY cable 3 × 1.5 mm (not included). Color – graphite.

## General information:

| Model:                                                     | Built-in                 |
|------------------------------------------------------------|--------------------------|
| Height:                                                    | 67 mm                    |
| Folding:                                                   | Yes                      |
| Standard of the socket:                                    | french (typ E)           |
| Max. load:                                                 | 3600 W                   |
| Number of socket outlets with protective contact (SCHUKO): | 2                        |
| Number of USB connections:                                 | 2                        |
| Colour:                                                    | Anthracite               |
| Output voltage of the USB charger:                         | 5VDC / 2,1A              |
| Material:                                                  | Zinc alloy + steel sheet |
| Frequency:                                                 | 50 Hz                    |
| Degree of protection (IP):                                 | IP20                     |
| Dimensions of the mounting hole -length:                   | 227 mm                   |
| Dimensions of the mounting hole - width:                   | 112 mm                   |
| Built-in depth:                                            | 65 mm                    |
| Width:                                                     | 265 mm                   |
| Length:                                                    | 119 mm                   |