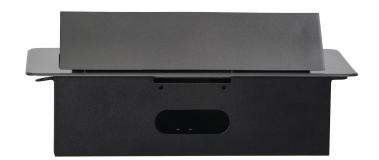

## PRODUCT DESCRIPTION

A set of two mains sockets, with Schuko grounding and current circuit protection, combined with two USB chargers. The set is built into a housing that can be integrated in desks, countertops and tables. It can be mounted both vertically and horizontally, ensuring convenient access to electrical sockets. Thanks to the flat edge (only 2 mm), the housing with sockets fits perfectly into the surface of e.g. a table and does not interfere with its cleaning. Recommended OWY cable 3 × 1.5 mm (not included). Color – graphite.

## General information:

| Model:                                                     | Built-in                 |
|------------------------------------------------------------|--------------------------|
| Height:                                                    | 67 mm                    |
| Folding:                                                   | Yes                      |
| Standard of the socket:                                    | french (typ E)           |
| Max. load:                                                 | 3600 W                   |
| Number of socket outlets with protective contact (SCHUKO): | 2                        |
| Number of USB connections:                                 | 2                        |
| Colour:                                                    | Anthracite               |
| Output voltage of the USB charger:                         | 5VDC / 2,1A              |
| Material:                                                  | Zinc alloy + steel sheet |
| Frequency:                                                 | 50 Hz                    |
| Degree of protection (IP):                                 | IP20                     |
| Dimensions of the mounting hole -length:                   | 227 mm                   |
| Dimensions of the mounting hole - width:                   | 112 mm                   |
| Built-in depth:                                            | 65 mm                    |
| Width:                                                     | 265 mm                   |
| Length:                                                    | 119 mm                   |