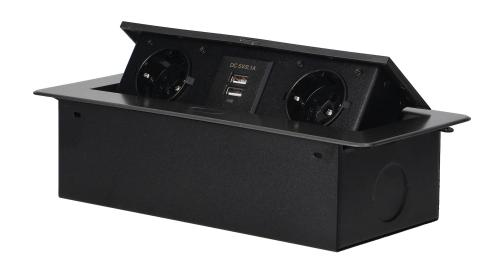

## PRODUCT DESCRIPTION

A set of two mains sockets, with Schuko grounding and current circuit protection, combined with two USB chargers. The set is built into a housing that can be integrated in desks, countertops and tables. It can be mounted both vertically and horizontally, ensuring convenient access to electrical sockets. Thanks to the flat edge (only 2 mm), the housing with sockets fits perfectly into the surface of e.g. a table and does not interfere with its cleaning. Recommended OWY cable 3 × 1.5 mm (not included). Color – graphite.

## General information:

| Model:                                                     | Built-in                 |
|------------------------------------------------------------|--------------------------|
| Height:                                                    | 67 mm                    |
| Folding:                                                   | Yes                      |
| Standard of the socket:                                    | french (typ E)           |
| Max. load:                                                 | 3600 W                   |
| Number of socket outlets with protective contact (SCHUKO): | 2                        |
| Number of USB connections:                                 | 2                        |
| Colour:                                                    | Anthracite               |
| Output voltage of the USB charger:                         | 5VDC / 2,1A              |
| Material:                                                  | Zinc alloy + steel sheet |
| Frequency:                                                 | 50 Hz                    |
| Degree of protection (IP):                                 | IP20                     |
| Dimensions of the mounting hole -length:                   | 227 mm                   |
| Dimensions of the mounting hole - width:                   | 112 mm                   |
| Built-in depth:                                            | 65 mm                    |
| Width:                                                     | 265 mm                   |
| Length:                                                    | 119 mm                   |