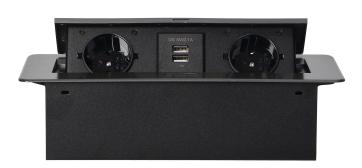

## PRODUCT DESCRIPTION

A set of two mains sockets, with Schuko grounding and current circuit protection, combined with two USB chargers. The set is built into a housing that can be integrated in desks, countertops and tables. It can be mounted both vertically and horizontally, ensuring convenient access to electrical sockets. Thanks to the flat edge (only 2 mm), the housing with sockets fits perfectly into the surface of e.g. a table and does not interfere with its cleaning. Recommended OWY cable 3 × 1.5 mm (not included). Color – graphite.

## General information:

| Model:                                                     | Built-in                 |
|------------------------------------------------------------|--------------------------|
| Height:                                                    | 67 mm                    |
| Folding:                                                   | Yes                      |
| Standard of the socket:                                    | french (typ E)           |
| Max. load:                                                 | 3600 W                   |
| Number of socket outlets with protective contact (SCHUKO): | 2                        |
| Number of USB connections:                                 | 2                        |
| Colour:                                                    | Anthracite               |
| Output voltage of the USB charger:                         | 5VDC / 2,1A              |
| Material:                                                  | Zinc alloy + steel sheet |
| Frequency:                                                 | 50 Hz                    |
| Degree of protection (IP):                                 | IP20                     |
| Dimensions of the mounting hole -length:                   | 227 mm                   |
| Dimensions of the mounting hole - width:                   | 112 mm                   |
| Built-in depth:                                            | 65 mm                    |
| Width:                                                     | 265 mm                   |
| Length:                                                    | 119 mm                   |