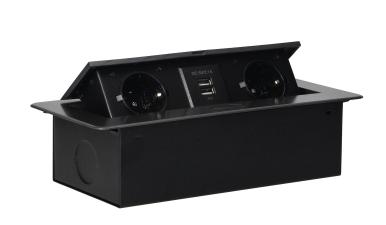

## Recessed furniture sockets in a housing with a flat edge and USB charger, 2x2P+E (Schuko), 2xUSB, graphite

Marka: Orno | Symbol: OR-AE-13109(GS)/GR | Ean: 5908254820090

ORNO

## PRODUCT DESCRIPTION

A set of two mains sockets, with Schuko grounding and current circuit protection, combined with two USB chargers. The set is built into a housing that can be integrated in desks, countertops and tables. It can be mounted both vertically and horizontally, ensuring convenient access to electrical sockets. Thanks to the flat edge (only 2 mm), the housing with sockets fits perfectly into the surface of e.g. a table and does not interfere with its cleaning. Recommended OWY cable 3 × 1.5 mm (not included). Color – graphite.

## General information:

| Model:                                                     | Built-in                 |
|------------------------------------------------------------|--------------------------|
| Height:                                                    | 67 mm                    |
| Folding:                                                   | Yes                      |
| Standard of the socket:                                    | french (typ E)           |
| Max. load:                                                 | 3600 W                   |
| Number of socket outlets with protective contact (SCHUKO): | 2                        |
| Number of USB connections:                                 | 2                        |
| Colour:                                                    | Anthracite               |
| Output voltage of the USB charger:                         | 5VDC / 2,1A              |
| Material:                                                  | Zinc alloy + steel sheet |
| Frequency:                                                 | 50 Hz                    |
| Degree of protection (IP):                                 | IP20                     |
| Dimensions of the mounting hole -length:                   | 227 mm                   |
| Dimensions of the mounting hole - width:                   | 112 mm                   |
| Built-in depth:                                            | 65 mm                    |
| Width:                                                     | 265 mm                   |
| Length:                                                    | 119 mm                   |