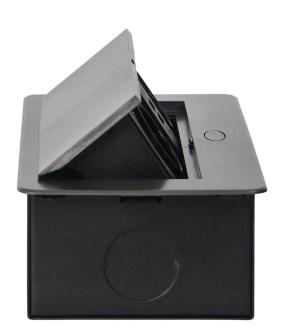

## PRODUCT DESCRIPTION

A set of two mains sockets, with Schuko grounding and current circuit protection, combined with two USB chargers. The set is built into a housing that can be integrated in desks, countertops and tables. It can be mounted both vertically and horizontally, ensuring convenient access to electrical sockets. Thanks to the flat edge (only 2 mm), the housing with sockets fits perfectly into the surface of e.g. a table and does not interfere with its cleaning. Recommended OWY cable 3 × 1.5 mm (not included). Color – graphite.

## General information:

| Model:                                                     | Built-in                 |
|------------------------------------------------------------|--------------------------|
| Height:                                                    | 67 mm                    |
| Folding:                                                   | Yes                      |
| Standard of the socket:                                    | french (typ E)           |
| Max. load:                                                 | 3600 W                   |
| Number of socket outlets with protective contact (SCHUKO): | 2                        |
| Number of USB connections:                                 | 2                        |
| Colour:                                                    | Anthracite               |
| Output voltage of the USB charger:                         | 5VDC / 2,1A              |
| Material:                                                  | Zinc alloy + steel sheet |
| Frequency:                                                 | 50 Hz                    |
| Degree of protection (IP):                                 | IP20                     |
| Dimensions of the mounting hole -length:                   | 227 mm                   |
| Dimensions of the mounting hole - width:                   | 112 mm                   |
| Built-in depth:                                            | 65 mm                    |
| Width:                                                     | 265 mm                   |
| Length:                                                    | 119 mm                   |