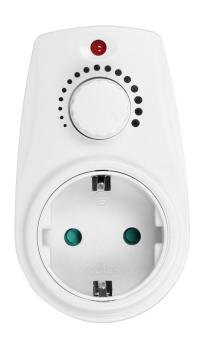

## Plug-in dimmer switch with additional power socket (Schuko), max.280W

Marka: Orno | Symbol: OR-AE-13114(GS) | Ean: 5908254812880

ORNO

## PRODUCT DESCRIPTION

Easy-to-use, plug-in power controller additionally equipped with mains socket with schuko grounding. This product requires no installation. It is perfect for lighting control – i.e., table lamps, floor lamps, fans, etc. With the use of an integrated knob, users can smoothly adjust light intensity, from full power to complete switching off.