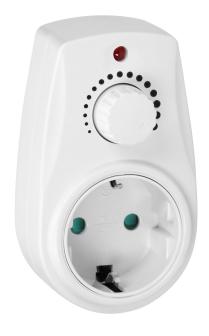

## Plug-in dimmer switch with additional power socket (Schuko), max.280W

Marka: Orno | Symbol: OR-AE-13114(GS) | Ean: 5908254812880

ORNO

## PRODUCT DESCRIPTION

Easy-to-use, plug-in power controller additionally equipped with mains socket with schuko grounding. This product requires no installation. It is perfect for lighting control – i.e., table lamps, floor lamps, fans, etc. With the use of an integrated knob, users can smoothly adjust light intensity, from full power to complete switching off.