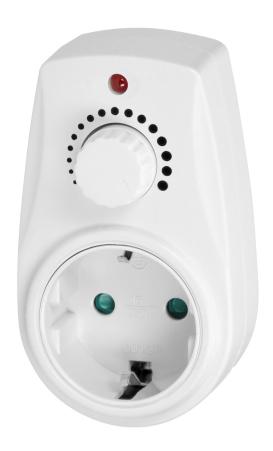

## Plug-in dimmer switch with additional power socket (Schuko), max.280W

Marka: Orno | Symbol: OR-AE-13114(GS) | Ean: 5908254812880

ORNO

## PRODUCT DESCRIPTION

Easy-to-use, plug-in power controller additionally equipped with mains socket with schuko grounding. This product requires no installation. It is perfect for lighting control – i.e., table lamps, floor lamps, fans, etc. With the use of an integrated knob, users can smoothly adjust light intensity, from full power to complete switching off.