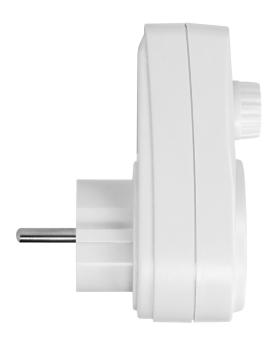

## Plug-in dimmer switch with additional power socket (Schuko), max.280W

Marka: Orno | Symbol: OR-AE-13114(GS) | Ean: 5908254812880

ORNO

## PRODUCT DESCRIPTION

Easy-to-use, plug-in power controller additionally equipped with mains socket with schuko grounding. This product requires no installation. It is perfect for lighting control – i.e., table lamps, floor lamps, fans, etc. With the use of an integrated knob, users can smoothly adjust light intensity, from full power to complete switching off.