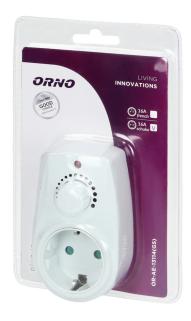

## Plug-in dimmer switch with additional power socket (Schuko), max.280W

Marka: Orno | Symbol: OR-AE-13114(GS) | Ean: 5908254812880

ORNO

## PRODUCT DESCRIPTION

Easy-to-use, plug-in power controller additionally equipped with mains socket with schuko grounding. This product requires no installation. It is perfect for lighting control – i.e., table lamps, floor lamps, fans, etc. With the use of an integrated knob, users can smoothly adjust light intensity, from full power to complete switching off.