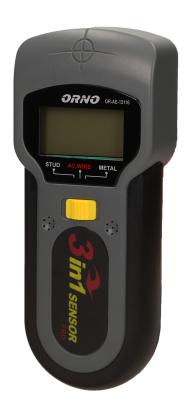

## Wire, wood and metal 3in1 detector with backlight

Marka: Orno | Symbol: OR-AE-13116 | Ean: 5902560324488

## PRODUCT DESCRIPTION

Device for detecting live metal, wood and cables hidden in walls. It has memory of the selection function and automatic calibration when the device is turned on. Detection depth: wood: 19mm, metal: 38mm, live wires: 50mm.