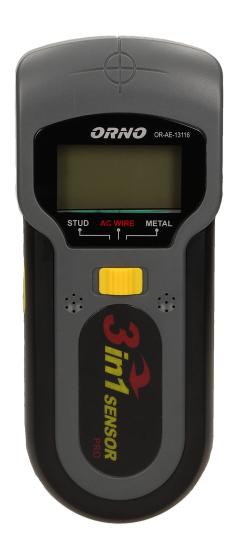

## Wire, wood and metal 3in1 detector with backlight

Marka: Orno | Symbol: OR-AE-13116 | Ean: 5902560324488

## PRODUCT DESCRIPTION

Device for detecting live metal, wood and cables hidden in walls. It has memory of the selection function and automatic calibration when the device is turned on. Detection depth: wood: 19mm, metal: 38mm, live wires: 50mm.