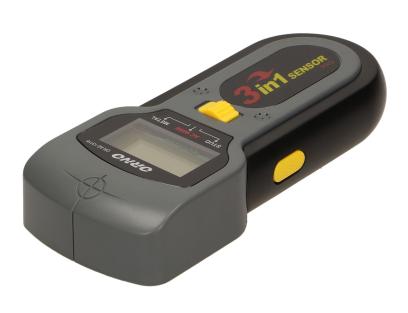

## Wire, wood and metal 3in1 detector with backlight

Marka: Orno | Symbol: OR-AE-13116 | Ean: 5902560324488

## PRODUCT DESCRIPTION

Device for detecting live metal, wood and cables hidden in walls. It has memory of the selection function and automatic calibration when the device is turned on. Detection depth: wood: 19mm, metal: 38mm, live wires: 50mm.

## General information:

| Sound indication:       | Yes    |
|-------------------------|--------|
| Low battery indication: | No     |
| Overload protection:    | No     |
| Dimensions - depth:     | 30 mm  |
| Battery included:       | Yes    |
| Dimensions - width:     | 77 mm  |
| Dimensions - height:    | 175 mm |
| Optical indication:     | Yes    |