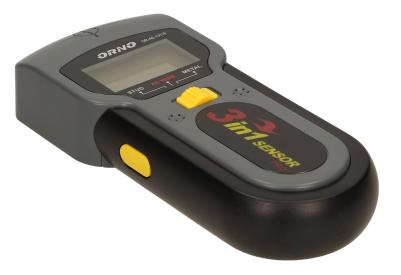

## Wire, wood and metal 3in1 detector with backlight

Marka: Orno | Symbol: OR-AE-13116 | Ean: 5902560324488

## PRODUCT DESCRIPTION

Device for detecting live metal, wood and cables hidden in walls. It has memory of the selection function and automatic calibration when the device is turned on. Detection depth: wood: 19mm, metal: 38mm, live wires: 50mm.

## General information:

| Sound indication:       | Yes    |
|-------------------------|--------|
| Low battery indication: | No     |
| Overload protection:    | No     |
| Dimensions - depth:     | 30 mm  |
| Battery included:       | Yes    |
| Dimensions - width:     | 77 mm  |
| Dimensions - height:    | 175 mm |
| Optical indication:     | Yes    |