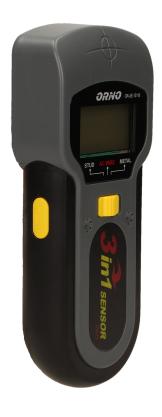

## Wire, wood and metal 3in1 detector with backlight

Marka: Orno | Symbol: OR-AE-13116 | Ean: 5902560324488

## PRODUCT DESCRIPTION

Device for detecting live metal, wood and cables hidden in walls. It has memory of the selection function and automatic calibration when the device is turned on. Detection depth: wood: 19mm, metal: 38mm, live wires: 50mm.