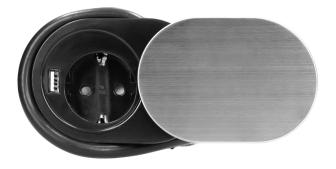

#### **PRODUCT DESCRIPTION**

Power socket 2P+Z with built-in USB charger and an additional cover. Designed for indoor installation in desks, table tops and tables providing access to electrical outlets. Equipped with an additional sliding cover to protect the mains socket from dust and a 1.9 m long cable.

## General information:

| Model:                                                     | Built-in                 |
|------------------------------------------------------------|--------------------------|
| Height:                                                    | 85 mm                    |
| Standard of the socket:                                    | schuko(typ F)            |
| Max. load:                                                 | 3680 W                   |
| Number of socket outlets with protective contact (SCHUKO): | 1                        |
| Other features:                                            | flat plug, sliding cover |
| Number of USB connections:                                 | 1                        |
| With built-in USB power supply:                            | Yes                      |
| Colour:                                                    | Silver                   |
| Output voltage of the USB charger:                         | 5VDC / 2,4A              |
| Material:                                                  | Plastic + aluminum       |
| Frequency:                                                 | 50 Hz                    |
| Hole diameter:                                             | 64 mm                    |
| Built-in depth:                                            | 80 mm                    |
| Wire length:                                               | 1.9 m                    |
| Width:                                                     | 100 mm                   |
| Length:                                                    | 70 mm                    |