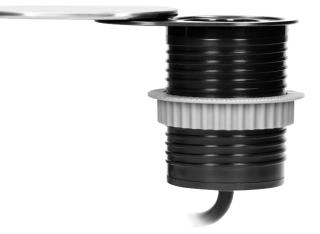

# Flush-fitting furniture socket with sliding cover, USB charger and 1.9m cable

#### **PRODUCT DESCRIPTION**

Power socket 2P+Z with built-in USB charger and an additional cover. Designed for indoor installation in desks, table tops and tables providing access to electrical outlets. Equipped with an additional sliding cover to protect the mains socket from dust and a 1.9 m long cable.