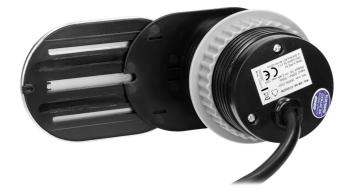

# Flush-fitting furniture socket with sliding cover, USB charger and 1.9m cable

#### **PRODUCT DESCRIPTION**

Power socket 2P+Z with built-in USB charger and an additional cover. Designed for indoor installation in desks, table tops and tables providing access to electrical outlets. Equipped with an additional sliding cover to protect the mains socket from dust and a 1.9 m long cable.