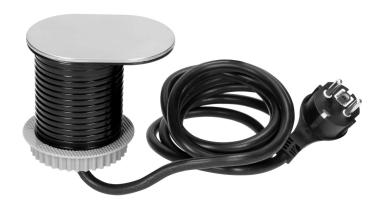

#### **PRODUCT DESCRIPTION**

Power socket 2P+Z with built-in USB charger and an additional cover. Designed for indoor installation in desks, table tops and tables providing access to electrical outlets. Equipped with an additional sliding cover to protect the mains socket from dust and a 1.9 m long cable.

## General information:

| Model:                                                     | Built-in                 |
|------------------------------------------------------------|--------------------------|
| Height:                                                    | 85 mm                    |
| Standard of the socket:                                    | schuko(typ F)            |
| Max. load:                                                 | 3680 W                   |
| Number of socket outlets with protective contact (SCHUKO): | 1                        |
| Other features:                                            | flat plug, sliding cover |
| Number of USB connections:                                 | 1                        |
| With built-in USB power supply:                            | Yes                      |
| Colour:                                                    | Silver                   |
| Output voltage of the USB charger:                         | 5VDC / 2,4A              |
| Material:                                                  | Plastic + aluminum       |
| Frequency:                                                 | 50 Hz                    |
| Hole diameter:                                             | 64 mm                    |
| Built-in depth:                                            | 80 mm                    |
| Wire length:                                               | 1.9 m                    |
| Width:                                                     | 100 mm                   |
| Length:                                                    | 70 mm                    |