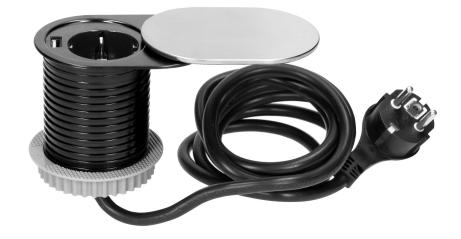

#### **PRODUCT DESCRIPTION**

Power socket 2P+Z with built-in USB charger and an additional cover. Designed for indoor installation in desks, table tops and tables providing access to electrical outlets. Equipped with an additional sliding cover to protect the mains socket from dust and a 1.9 m long cable.

## General information:

| Model:                                                     | Built-in                 |
|------------------------------------------------------------|--------------------------|
| Height:                                                    | 85 mm                    |
| Standard of the socket:                                    | schuko(typ F)            |
| Max. load:                                                 | 3680 W                   |
| Number of socket outlets with protective contact (SCHUKO): | 1                        |
| Other features:                                            | flat plug, sliding cover |
| Number of USB connections:                                 | 1                        |
| With built-in USB power supply:                            | Yes                      |
| Colour:                                                    | Silver                   |
| Output voltage of the USB charger:                         | 5VDC / 2,4A              |
| Material:                                                  | Plastic + aluminum       |
| Frequency:                                                 | 50 Hz                    |
| Hole diameter:                                             | 64 mm                    |
| Built-in depth:                                            | 80 mm                    |
| Wire length:                                               | 1.9 m                    |
| Width:                                                     | 100 mm                   |
| Length:                                                    | 70 mm                    |