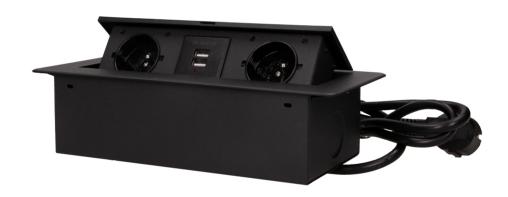

## PRODUCT DESCRIPTION

A set of two network sockets with grounding and current circuit's diaphragms, connected to a USB charger in a retractable top housing. Designed for indoor installation in desks, table tops and tables, both vertically and horizontally, providing access to electrical outlets.