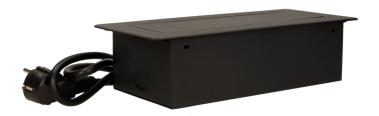

## Flush-fitting furniture socket with two USB chargers and 1.5m cable, black

Marka: Orno | Symbol: OR-AE-13126/B | Ean: 5902560328066

ORNO

## PRODUCT DESCRIPTION

A set of two network sockets with grounding and current circuit's diaphragms, connected to a USB charger in a retractable top housing. Designed for indoor installation in desks, table tops and tables, both vertically and horizontally, providing access to electrical outlets.