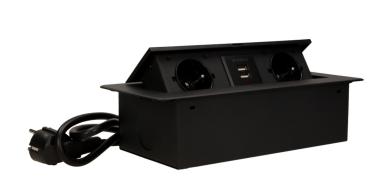

## Flush-fitting furniture socket with two USB chargers and 1.5m cable, black

Marka: Orno | Symbol: OR-AE-13126/B | Ean: 5902560328066

ORNO

## PRODUCT DESCRIPTION

A set of two network sockets with grounding and current circuit's diaphragms, connected to a USB charger in a retractable top housing. Designed for indoor installation in desks, table tops and tables, both vertically and horizontally, providing access to electrical outlets.

## General information:

| Madal                                              | Duite in                 |
|----------------------------------------------------|--------------------------|
| Model:                                             | Built-in                 |
| Height:                                            | 67 mm                    |
| Folding:                                           | Yes                      |
| Standard of the socket:                            | french (typ E)           |
| Max. load:                                         | 3600 W                   |
| Number of socket outlets French standard (Type E): | 2                        |
| Number of USB connections:                         | 2                        |
| With built-in USB power supply:                    | Yes                      |
| Colour:                                            | Black                    |
| Output voltage of the USB charger:                 | 5VDC / 2,1A              |
| Material:                                          | Zinc alloy + steel sheet |
| Frequency:                                         | 50 Hz                    |
| Degree of protection (IP):                         | IP20                     |
| Dimensions of the mounting hole -length:           | 112 mm                   |
| Dimensions of the mounting hole - width:           | 227 mm                   |
| Built-in depth:                                    | 65 mm                    |
| Wire length:                                       | 1.5 m                    |
| Width:                                             | 265 mm                   |
| Length:                                            | 119 mm                   |