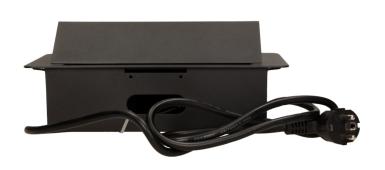

## Flush-fitting furniture socket with two USB chargers and 1.5m cable, black

Marka: Orno | Symbol: OR-AE-13126/B | Ean: 5902560328066

ORNO

## PRODUCT DESCRIPTION

A set of two network sockets with grounding and current circuit's diaphragms, connected to a USB charger in a retractable top housing. Designed for indoor installation in desks, table tops and tables, both vertically and horizontally, providing access to electrical outlets.