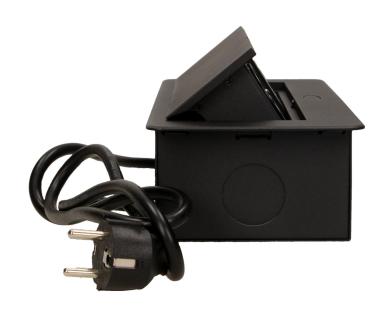

## Flush-fitting furniture socket with two USB chargers and 1.5m cable, black

Marka: Orno | Symbol: OR-AE-13126/B | Ean: 5902560328066

ORNO

## PRODUCT DESCRIPTION

A set of two network sockets with grounding and current circuit's diaphragms, connected to a USB charger in a retractable top housing. Designed for indoor installation in desks, table tops and tables, both vertically and horizontally, providing access to electrical outlets.