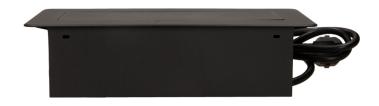

## PRODUCT DESCRIPTION

A set of two network sockets with grounding and current circuit's diaphragms, connected to a USB charger in a retractable top housing. Designed for indoor installation in desks, table tops and tables, both vertically and horizontally, providing access to electrical outlets.