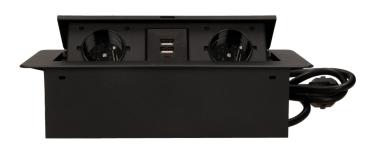

## PRODUCT DESCRIPTION

A set of two network sockets with grounding and current circuit's diaphragms, connected to a USB charger in a retractable top housing. Designed for indoor installation in desks, table tops and tables, both vertically and horizontally, providing access to electrical outlets.