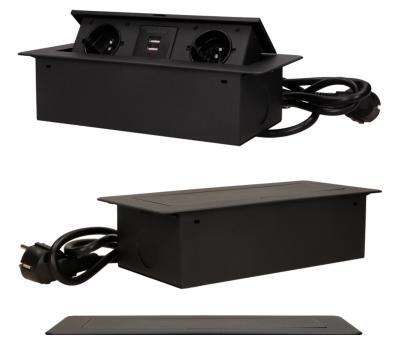

## Flush-fitting furniture socket with two USB chargers and 1.5m cable, black

Marka: Orno | Symbol: OR-AE-13126/B | Ean: 5902560328066

ORNO

## PRODUCT DESCRIPTION

A set of two network sockets with grounding and current circuit's diaphragms, connected to a USB charger in a retractable top housing. Designed for indoor installation in desks, table tops and tables, both vertically and horizontally, providing access to electrical outlets.