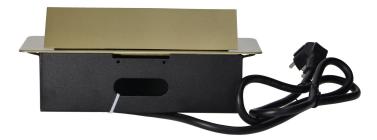

## Recessed furniture sockets in a housing with a flat edge, USB charger and 1.5 m cable, 2x2P+E, 2xUSB, brass color

Marka: Orno | Symbol: OR-AE-13126/BR | Ean: 5908254820182

## **PRODUCT DESCRIPTION**

A set of two mains sockets, with grounding and current circuit protection, combined with USB chargers built into a housing that can be integrated in desks, countertops and tables, it can be mounted both vertically and horizontally, providing convenient access to electrical sockets. Thanks to the flat edge (only 2 mm), the housing with sockets fits perfectly into the surface of e.g. a table and does not interfere with its cleaning. The set has a pre-installed 1.5m cable. Color – brass.