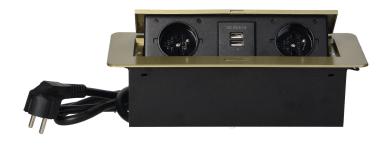

## Recessed furniture sockets in a housing with a flat edge, USB charger and 1.5 m cable, 2x2P+E, 2xUSB, brass color

Marka: Orno | Symbol: OR-AE-13126/BR | Ean: 5908254820182

## **PRODUCT DESCRIPTION**

A set of two mains sockets, with grounding and current circuit protection, combined with USB chargers built into a housing that can be integrated in desks, countertops and tables, it can be mounted both vertically and horizontally, providing convenient access to electrical sockets. Thanks to the flat edge (only 2 mm), the housing with sockets fits perfectly into the surface of e.g. a table and does not interfere with its cleaning. The set has a pre-installed 1.5m cable. Color – brass.