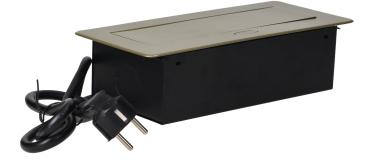

## Recessed furniture sockets in a housing with a flat edge, USB charger and 1.5 m cable, 2x2P+E, 2xUSB, brass color

Marka: Orno | Symbol: OR-AE-13126/BR | Ean: 5908254820182

## **PRODUCT DESCRIPTION**

A set of two mains sockets, with grounding and current circuit protection, combined with USB chargers built into a housing that can be integrated in desks, countertops and tables, it can be mounted both vertically and horizontally, providing convenient access to electrical sockets. Thanks to the flat edge (only 2 mm), the housing with sockets fits perfectly into the surface of e.g. a table and does not interfere with its cleaning. The set has a pre-installed 1.5m cable. Color – brass.