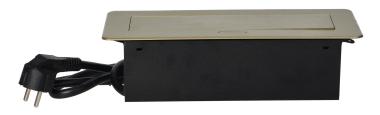

## Recessed furniture sockets in a housing with a flat edge, USB charger and 1.5 m cable, 2x2P+E, 2xUSB, brass color

Marka: Orno | Symbol: OR-AE-13126/BR | Ean: 5908254820182

## **PRODUCT DESCRIPTION**

A set of two mains sockets, with grounding and current circuit protection, combined with USB chargers built into a housing that can be integrated in desks, countertops and tables, it can be mounted both vertically and horizontally, providing convenient access to electrical sockets. Thanks to the flat edge (only 2 mm), the housing with sockets fits perfectly into the surface of e.g. a table and does not interfere with its cleaning. The set has a pre-installed 1.5m cable. Color – brass.