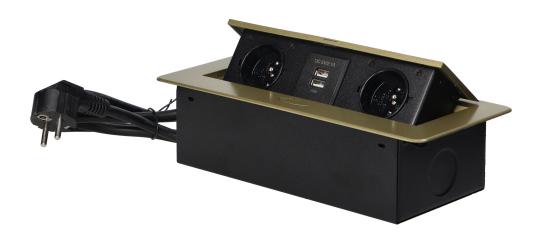

## Recessed furniture sockets in a housing with a flat edge, USB charger and 1.5 m cable, 2x2P+E, 2xUSB, brass color

Marka: Orno | Symbol: OR-AE-13126/BR | Ean: 5908254820182

## **PRODUCT DESCRIPTION**

A set of two mains sockets, with grounding and current circuit protection, combined with USB chargers built into a housing that can be integrated in desks, countertops and tables, it can be mounted both vertically and horizontally, providing convenient access to electrical sockets. Thanks to the flat edge (only 2 mm), the housing with sockets fits perfectly into the surface of e.g. a table and does not interfere with its cleaning. The set has a pre-installed 1.5m cable. Color – brass.