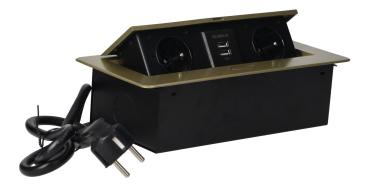

## Recessed furniture sockets in a housing with a flat edge, USB charger and 1.5 m cable, 2x2P+E, 2xUSB, brass color

Marka: Orno | Symbol: OR-AE-13126/BR | Ean: 5908254820182

## **PRODUCT DESCRIPTION**

A set of two mains sockets, with grounding and current circuit protection, combined with USB chargers built into a housing that can be integrated in desks, countertops and tables, it can be mounted both vertically and horizontally, providing convenient access to electrical sockets. Thanks to the flat edge (only 2 mm), the housing with sockets fits perfectly into the surface of e.g. a table and does not interfere with its cleaning. The set has a pre-installed 1.5m cable. Color – brass.

## General information:

| Model:                                             | Built-in                                   |
|----------------------------------------------------|--------------------------------------------|
| Height:                                            | 67 mm                                      |
| Folding:                                           | Yes                                        |
| Standard of the socket:                            | french (typ E)french (typ E)french (typ E) |
| Max. load:                                         | 3600 W                                     |
| Number of socket outlets French standard (Type E): | 2                                          |
| Number of USB connections:                         | 2                                          |
| With built-in USB power supply:                    | Yes                                        |
| Colour:                                            | Brass                                      |
| Output voltage of the USB charger:                 | 5VDC/2,1A                                  |
| Material:                                          | Zinc alloy + steel sheet                   |
| Frequency:                                         | 50 Hz                                      |
| Degree of protection (IP):                         | IP20                                       |
| Dimensions of the mounting hole -length:           | 112 mm                                     |
| Dimensions of the mounting hole - width:           | 227 mm                                     |
| Built-in depth:                                    | 65 mm                                      |
| Wire length:                                       | 1.5 m                                      |
| Width:                                             | 265 mm                                     |
| Length:                                            | 119 mm                                     |