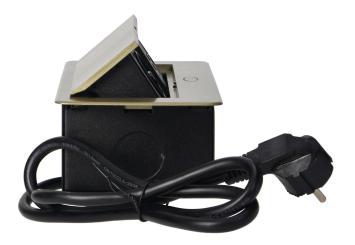

## Recessed furniture sockets in a housing with a flat edge, USB charger and 1.5 m cable, 2x2P+E, 2xUSB, brass color

Marka: Orno | Symbol: OR-AE-13126/BR | Ean: 5908254820182

## **PRODUCT DESCRIPTION**

A set of two mains sockets, with grounding and current circuit protection, combined with USB chargers built into a housing that can be integrated in desks, countertops and tables, it can be mounted both vertically and horizontally, providing convenient access to electrical sockets. Thanks to the flat edge (only 2 mm), the housing with sockets fits perfectly into the surface of e.g. a table and does not interfere with its cleaning. The set has a pre-installed 1.5m cable. Color – brass.