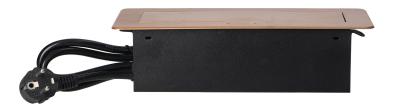

## PRODUCT DESCRIPTION

A set of two mains sockets, with grounding and current circuit protection, combined with USB chargers built into a housing that can be integrated in desks, countertops and tables, it can be mounted both vertically and horizontally, providing convenient access to electrical sockets. Thanks to the flat edge (only 2 mm), the housing with sockets fits perfectly into the surface of e.g. a table and does not interfere with its cleaning. The set has a pre-installed 1.5m cable. Color – gold.

## General information:

| Model:                                             | Built-in                                   |
|----------------------------------------------------|--------------------------------------------|
| Height:                                            | 67 mm                                      |
| Folding:                                           | Yes                                        |
| Standard of the socket:                            | french (typ E)french (typ E)french (typ E) |
| Max. load:                                         | 3600 W                                     |
| Number of socket outlets French standard (Type E): | 2                                          |
| Number of USB connections:                         | 2                                          |
| With built-in USB power supply:                    | Yes                                        |
| Colour:                                            | Gold                                       |
| Output voltage of the USB charger:                 | 5VDC/2,1A                                  |
| Material:                                          | Zinc alloy + steel sheet                   |
| Frequency:                                         | 50 Hz                                      |
| Degree of protection (IP):                         | IP20                                       |
| Dimensions of the mounting hole -length:           | 112 mm                                     |
| Dimensions of the mounting hole - width:           | 227 mm                                     |
| Built-in depth:                                    | 65 mm                                      |
| Wire length:                                       | 1.5 m                                      |
| Width:                                             | 265 mm                                     |
| Length:                                            | 119 mm                                     |