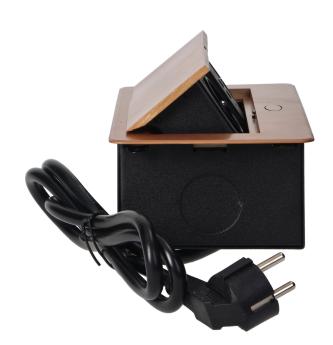

## Recessed furniture sockets in a housing with a flat edge, USB charger and 1.5 m cable, 2x2P+E, 2xUSB, gold

Marka: Orno | Symbol: OR-AE-13126/C | Ean: 5908254820144

ORNO

## PRODUCT DESCRIPTION

A set of two mains sockets, with grounding and current circuit protection, combined with USB chargers built into a housing that can be integrated in desks, countertops and tables, it can be mounted both vertically and horizontally, providing convenient access to electrical sockets. Thanks to the flat edge (only 2 mm), the housing with sockets fits perfectly into the surface of e.g. a table and does not interfere with its cleaning. The set has a pre-installed 1.5m cable. Color – gold.