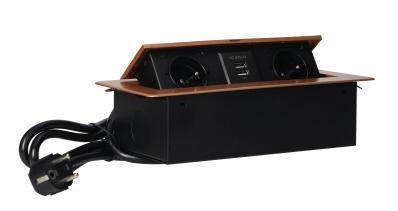

## Recessed furniture sockets in a housing with a flat edge, USB charger and 1.5 m cable, 2x2P+E, 2xUSB, gold

Marka: Orno | Symbol: OR-AE-13126/C | Ean: 5908254820144

ORNO

## PRODUCT DESCRIPTION

A set of two mains sockets, with grounding and current circuit protection, combined with USB chargers built into a housing that can be integrated in desks, countertops and tables, it can be mounted both vertically and horizontally, providing convenient access to electrical sockets. Thanks to the flat edge (only 2 mm), the housing with sockets fits perfectly into the surface of e.g. a table and does not interfere with its cleaning. The set has a pre-installed 1.5m cable. Color – gold.