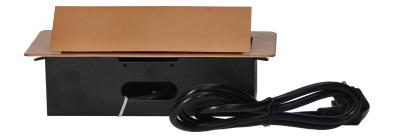

## Recessed furniture sockets in a housing with a flat edge, USB charger and 1.5 m cable, 2x2P+E, 2xUSB, gold

Marka: Orno | Symbol: OR-AE-13126/C | Ean: 5908254820144

ORNO

## PRODUCT DESCRIPTION

A set of two mains sockets, with grounding and current circuit protection, combined with USB chargers built into a housing that can be integrated in desks, countertops and tables, it can be mounted both vertically and horizontally, providing convenient access to electrical sockets. Thanks to the flat edge (only 2 mm), the housing with sockets fits perfectly into the surface of e.g. a table and does not interfere with its cleaning. The set has a pre-installed 1.5m cable. Color – gold.