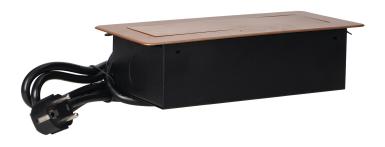

## Recessed furniture sockets in a housing with a flat edge, USB charger and 1.5 m cable, 2x2P+E, 2xUSB, gold

Marka: Orno | Symbol: OR-AE-13126/C | Ean: 5908254820144

ORNO

## PRODUCT DESCRIPTION

A set of two mains sockets, with grounding and current circuit protection, combined with USB chargers built into a housing that can be integrated in desks, countertops and tables, it can be mounted both vertically and horizontally, providing convenient access to electrical sockets. Thanks to the flat edge (only 2 mm), the housing with sockets fits perfectly into the surface of e.g. a table and does not interfere with its cleaning. The set has a pre-installed 1.5m cable. Color – gold.