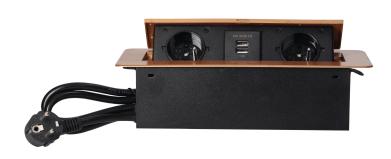

## PRODUCT DESCRIPTION

A set of two mains sockets, with grounding and current circuit protection, combined with USB chargers built into a housing that can be integrated in desks, countertops and tables, it can be mounted both vertically and horizontally, providing convenient access to electrical sockets. Thanks to the flat edge (only 2 mm), the housing with sockets fits perfectly into the surface of e.g. a table and does not interfere with its cleaning. The set has a pre-installed 1.5m cable. Color – gold.

## General information:

| Model:                                             | Built-in                                   |
|----------------------------------------------------|--------------------------------------------|
| Height:                                            | 67 mm                                      |
| Folding:                                           | Yes                                        |
| Standard of the socket:                            | french (typ E)french (typ E)french (typ E) |
| Max. load:                                         | 3600 W                                     |
| Number of socket outlets French standard (Type E): | 2                                          |
| Number of USB connections:                         | 2                                          |
| With built-in USB power supply:                    | Yes                                        |
| Colour:                                            | Gold                                       |
| Output voltage of the USB charger:                 | 5VDC/2,1A                                  |
| Material:                                          | Zinc alloy + steel sheet                   |
| Frequency:                                         | 50 Hz                                      |
| Degree of protection (IP):                         | IP20                                       |
| Dimensions of the mounting hole -length:           | 112 mm                                     |
| Dimensions of the mounting hole - width:           | 227 mm                                     |
| Built-in depth:                                    | 65 mm                                      |
| Wire length:                                       | 1.5 m                                      |
| Width:                                             | 265 mm                                     |
| Length:                                            | 119 mm                                     |