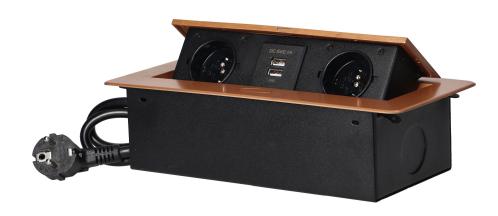

## PRODUCT DESCRIPTION

A set of two mains sockets, with grounding and current circuit protection, combined with USB chargers built into a housing that can be integrated in desks, countertops and tables, it can be mounted both vertically and horizontally, providing convenient access to electrical sockets. Thanks to the flat edge (only 2 mm), the housing with sockets fits perfectly into the surface of e.g. a table and does not interfere with its cleaning. The set has a pre-installed 1.5m cable. Color – gold.

## General information:

| Model:                                             | Built-in                                   |
|----------------------------------------------------|--------------------------------------------|
| Height:                                            | 67 mm                                      |
| Folding:                                           | Yes                                        |
| Standard of the socket:                            | french (typ E)french (typ E)french (typ E) |
| Max. load:                                         | 3600 W                                     |
| Number of socket outlets French standard (Type E): | 2                                          |
| Number of USB connections:                         | 2                                          |
| With built-in USB power supply:                    | Yes                                        |
| Colour:                                            | Gold                                       |
| Output voltage of the USB charger:                 | 5VDC/2,1A                                  |
| Material:                                          | Zinc alloy + steel sheet                   |
| Frequency:                                         | 50 Hz                                      |
| Degree of protection (IP):                         | IP20                                       |
| Dimensions of the mounting hole -length:           | 112 mm                                     |
| Dimensions of the mounting hole - width:           | 227 mm                                     |
| Built-in depth:                                    | 65 mm                                      |
| Wire length:                                       | 1.5 m                                      |
| Width:                                             | 265 mm                                     |
| Length:                                            | 119 mm                                     |