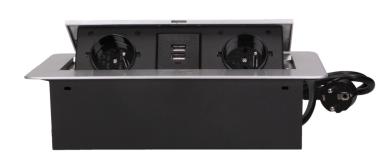

## PRODUCT DESCRIPTION

A set of two network sockets with grounding and current circuit's diaphragms, connected to a USB charger in a retractable top housing. Designed for indoor installation in desks, table tops and tables, both vertically and horizontally, providing access to electrical outlets.

## General information:

| Model:                                             | Built-in                                   |
|----------------------------------------------------|--------------------------------------------|
| Height:                                            | 67 mm                                      |
| Folding:                                           | Yes                                        |
| Standard of the socket:                            | french (typ E)french (typ E)french (typ E) |
| Max. load:                                         | 3600 W                                     |
| Number of socket outlets French standard (Type E): | 2                                          |
| Number of USB connections:                         | 2                                          |
| With built-in USB power supply:                    | Yes                                        |
| Colour:                                            | Silver                                     |
| Output voltage of the USB charger:                 | 5VDC/2,1A                                  |
| Material:                                          | Zinc alloy + steel sheet                   |
| Frequency:                                         | 50 Hz                                      |
| Degree of protection (IP):                         | IP20                                       |
| Dimensions of the mounting hole -length:           | 112 mm                                     |
| Dimensions of the mounting hole - width:           | 227 mm                                     |
| Built-in depth:                                    | 65 mm                                      |
| Wire length:                                       | 1.5 m                                      |
| Width:                                             | 265 mm                                     |
| Length:                                            | 119 mm                                     |