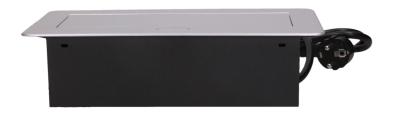

## General information:

| Model:                                             | Built-in                                   |
|----------------------------------------------------|--------------------------------------------|
| Height:                                            | 67 mm                                      |
| Folding:                                           | Yes                                        |
| Standard of the socket:                            | french (typ E)french (typ E)french (typ E) |
| Max. load:                                         | 3600 W                                     |
| Number of socket outlets French standard (Type E): | 2                                          |
| Number of USB connections:                         | 2                                          |
| With built-in USB power supply:                    | Yes                                        |
| Colour:                                            | Silver                                     |
| Output voltage of the USB charger:                 | 5VDC/2,1A                                  |
| Material:                                          | Zinc alloy + steel sheet                   |
| Frequency:                                         | 50 Hz                                      |
| Degree of protection (IP):                         | IP20                                       |
| Dimensions of the mounting hole -length:           | 112 mm                                     |
| Dimensions of the mounting hole - width:           | 227 mm                                     |
| Built-in depth:                                    | 65 mm                                      |
| Wire length:                                       | 1.5 m                                      |
| Width:                                             | 265 mm                                     |
| Length:                                            | 119 mm                                     |