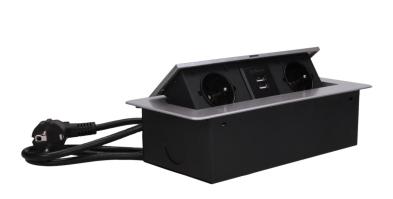

## Flush-fitting furniture socket with two USB chargers and 1.5m cable, silver

Marka: Orno | Symbol: OR-AE-13126/G | Ean: 5902560328455

ORNO

## PRODUCT DESCRIPTION

A set of two network sockets with grounding and current circuit's diaphragms, connected to a USB charger in a retractable top housing. Designed for indoor installation in desks, table tops and tables, both vertically and horizontally, providing access to electrical outlets.