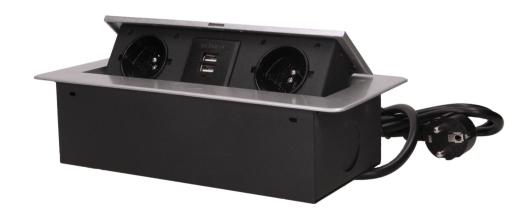

## PRODUCT DESCRIPTION

A set of two network sockets with grounding and current circuit's diaphragms, connected to a USB charger in a retractable top housing. Designed for indoor installation in desks, table tops and tables, both vertically and horizontally, providing access to electrical outlets.

## General information:

| Model:                                             | Built-in                                   |
|----------------------------------------------------|--------------------------------------------|
| Height:                                            | 67 mm                                      |
| Folding:                                           | Yes                                        |
| Standard of the socket:                            | french (typ E)french (typ E)french (typ E) |
| Max. load:                                         | 3600 W                                     |
| Number of socket outlets French standard (Type E): | 2                                          |
| Number of USB connections:                         | 2                                          |
| With built-in USB power supply:                    | Yes                                        |
| Colour:                                            | Silver                                     |
| Output voltage of the USB charger:                 | 5VDC/2,1A                                  |
| Material:                                          | Zinc alloy + steel sheet                   |
| Frequency:                                         | 50 Hz                                      |
| Degree of protection (IP):                         | IP20                                       |
| Dimensions of the mounting hole -length:           | 112 mm                                     |
| Dimensions of the mounting hole - width:           | 227 mm                                     |
| Built-in depth:                                    | 65 mm                                      |
| Wire length:                                       | 1.5 m                                      |
| Width:                                             | 265 mm                                     |
| Length:                                            | 119 mm                                     |