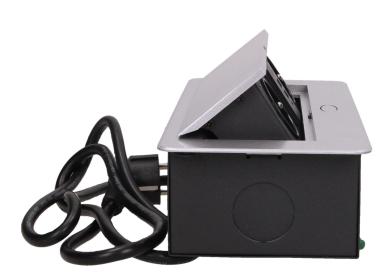

## Flush-fitting furniture socket with two USB chargers and 1.5m cable, silver

Marka: Orno | Symbol: OR-AE-13126/G | Ean: 5902560328455

ORNO

## PRODUCT DESCRIPTION

A set of two network sockets with grounding and current circuit's diaphragms, connected to a USB charger in a retractable top housing. Designed for indoor installation in desks, table tops and tables, both vertically and horizontally, providing access to electrical outlets.