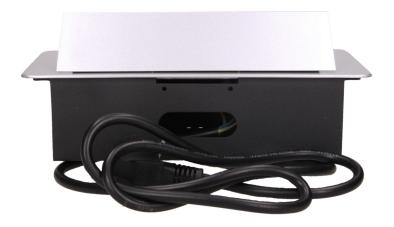

## Flush-fitting furniture socket with two USB chargers and 1.5m cable, silver

Marka: Orno | Symbol: OR-AE-13126/G | Ean: 5902560328455

ORNO

## PRODUCT DESCRIPTION

A set of two network sockets with grounding and current circuit's diaphragms, connected to a USB charger in a retractable top housing. Designed for indoor installation in desks, table tops and tables, both vertically and horizontally, providing access to electrical outlets.