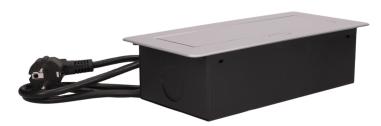

## Flush-fitting furniture socket with two USB chargers and 1.5m cable, silver

Marka: Orno | Symbol: OR-AE-13126/G | Ean: 5902560328455

ORNO

## PRODUCT DESCRIPTION

A set of two network sockets with grounding and current circuit's diaphragms, connected to a USB charger in a retractable top housing. Designed for indoor installation in desks, table tops and tables, both vertically and horizontally, providing access to electrical outlets.