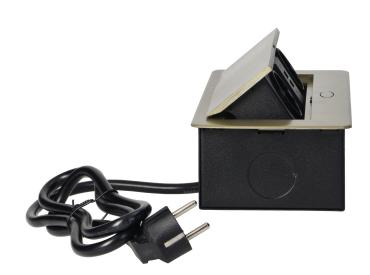

## Recessed furniture sockets in a housing with a flat edge, USB charger and 1.5 m cable, 2x2P+E (Schuko), 2xUSB, brass color

ORNO

Marka: Orno | Symbol: OR-AE-13126(GS)/BR | Ean: 5908254820199

## PRODUCT DESCRIPTION

A set of two mains sockets, with Schuko grounding and current circuit protection, combined with USB chargers built into a housing that can be integrated in desks, countertops and tables, it can be mounted both vertically and horizontally, providing convenient access to electrical sockets. Thanks to the flat edge (only 2 mm), the housing with sockets fits perfectly into the surface of e.g. a table and does not interfere with its cleaning. The

set has a pre-installed 1.5m cable. Color - brass.