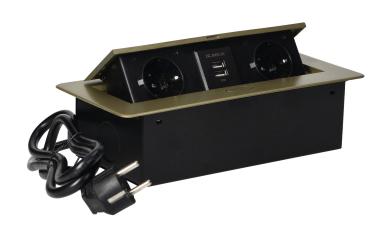

## Recessed furniture sockets in a housing with a flat edge, USB charger and 1.5 m cable, 2x2P+E (Schuko), 2xUSB, brass color

ORNO

Marka: Orno | Symbol: OR-AE-13126(GS)/BR | Ean: 5908254820199

## PRODUCT DESCRIPTION

A set of two mains sockets, with Schuko grounding and current circuit protection, combined with USB chargers built into a housing that can be integrated in desks, countertops and tables, it can be mounted both vertically and horizontally, providing convenient access to electrical sockets. Thanks to the flat edge (only 2 mm), the housing with sockets fits perfectly into the surface of e.g. a table and does not interfere with its cleaning. The

set has a pre-installed 1.5m cable. Color - brass.