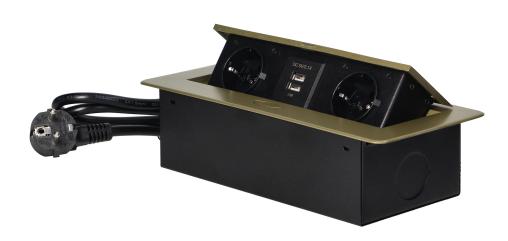

## Recessed furniture sockets in a housing with a flat edge, USB charger and 1.5 m cable, 2x2P+E (Schuko), 2xUSB, brass color

ORNO

Marka: Orno | Symbol: OR-AE-13126(GS)/BR | Ean: 5908254820199

## PRODUCT DESCRIPTION

A set of two mains sockets, with Schuko grounding and current circuit protection, combined with USB chargers built into a housing that can be integrated in desks, countertops and tables, it can be mounted both vertically and horizontally, providing convenient access to electrical sockets. Thanks to the flat edge (only 2 mm), the housing with sockets fits perfectly into the surface of e.g. a table and does not interfere with its cleaning. The

set has a pre-installed 1.5m cable. Color - brass.