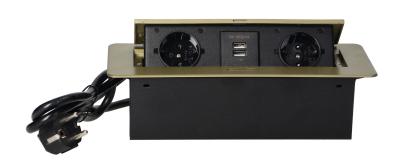

## Recessed furniture sockets in a housing with a flat edge, USB charger and 1.5 m cable, 2x2P+E (Schuko), 2xUSB, brass color

ORNO

Marka: Orno | Symbol: OR-AE-13126(GS)/BR | Ean: 5908254820199

## PRODUCT DESCRIPTION

A set of two mains sockets, with Schuko grounding and current circuit protection, combined with USB chargers built into a housing that can be integrated in desks, countertops and tables, it can be mounted both vertically and horizontally, providing convenient access to electrical sockets. Thanks to the flat edge (only 2 mm), the housing with sockets fits perfectly into the surface of e.g. a table and does not interfere with its cleaning. The

set has a pre-installed 1.5m cable. Color - brass.