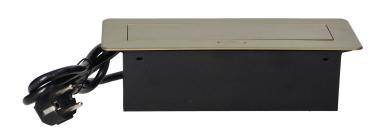

## Recessed furniture sockets in a housing with a flat edge, USB charger and 1.5 m cable, 2x2P+E (Schuko), 2xUSB, brass color

ORNO

Marka: Orno | Symbol: OR-AE-13126(GS)/BR | Ean: 5908254820199

## PRODUCT DESCRIPTION

A set of two mains sockets, with Schuko grounding and current circuit protection, combined with USB chargers built into a housing that can be integrated in desks, countertops and tables, it can be mounted both vertically and horizontally, providing convenient access to electrical sockets. Thanks to the flat edge (only 2 mm), the housing with sockets fits perfectly into the surface of e.g. a table and does not interfere with its cleaning. The

set has a pre-installed 1.5m cable. Color - brass.