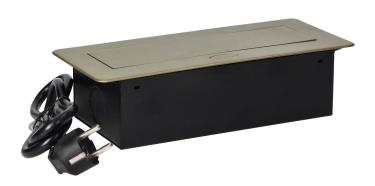

## Recessed furniture sockets in a housing with a flat edge, USB charger and 1.5 m cable, 2x2P+E (Schuko), 2xUSB, brass color

ORNO

Marka: Orno | Symbol: OR-AE-13126(GS)/BR | Ean: 5908254820199

## PRODUCT DESCRIPTION

A set of two mains sockets, with Schuko grounding and current circuit protection, combined with USB chargers built into a housing that can be integrated in desks, countertops and tables, it can be mounted both vertically and horizontally, providing convenient access to electrical sockets. Thanks to the flat edge (only 2 mm), the housing with sockets fits perfectly into the surface of e.g. a table and does not interfere with its cleaning. The

set has a pre-installed 1.5m cable. Color - brass.