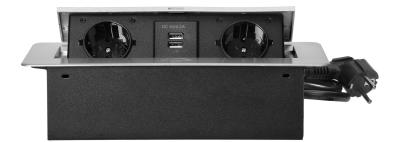

Recessed furniture sockets in a housing with a flat edge, USB charger and 1.5 m cable, 2x2P+E (Schuko), 2xUSB, silver

ORNO

Marka: Orno | Symbol: OR-AE-13126(GS)/G | Ean: 5908254820137

## **PRODUCT DESCRIPTION**

A set of two mains sockets, with Schuko grounding and current circuit protection, combined with USB chargers built into a housing that can be integrated in desks, countertops and tables, it can be mounted both vertically and horizontally, providing convenient access to electrical sockets. Thanks to the flat edge (only 2 mm), the housing with sockets fits perfectly into the surface of e.g. a table and does not interfere with its cleaning. The

set has a pre-installed 1.5m cable. Color - silver.