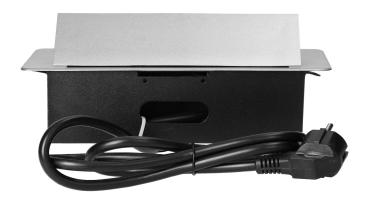

Recessed furniture sockets in a housing with a flat edge, USB charger and 1.5 m cable, 2x2P+E (Schuko), 2xUSB, silver

ORNO

Marka: Orno | Symbol: OR-AE-13126(GS)/G | Ean: 5908254820137

## **PRODUCT DESCRIPTION**

A set of two mains sockets, with Schuko grounding and current circuit protection, combined with USB chargers built into a housing that can be integrated in desks, countertops and tables, it can be mounted both vertically and horizontally, providing convenient access to electrical sockets. Thanks to the flat edge (only 2 mm), the housing with sockets fits perfectly into the surface of e.g. a table and does not interfere with its cleaning. The

set has a pre-installed 1.5m cable. Color - silver.