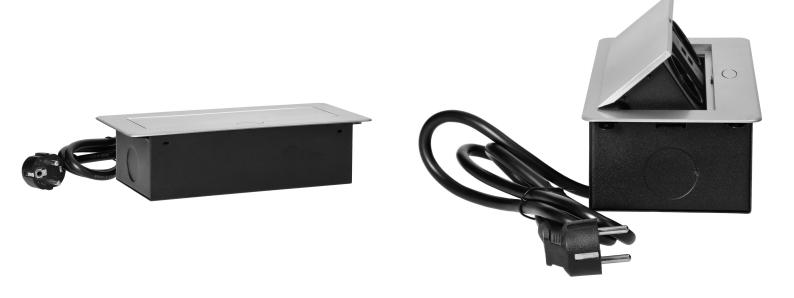

Recessed furniture sockets in a housing with a flat edge, USB charger and 1.5 m cable, 2x2P+E (Schuko), 2xUSB, silver

ORNO

Marka: Orno | Symbol: OR-AE-13126(GS)/G | Ean: 5908254820137

## **PRODUCT DESCRIPTION**

A set of two mains sockets, with Schuko grounding and current circuit protection, combined with USB chargers built into a housing that can be integrated in desks, countertops and tables, it can be mounted both vertically and horizontally, providing convenient access to electrical sockets. Thanks to the flat edge (only 2 mm), the housing with sockets fits perfectly into the surface of e.g. a table and does not interfere with its cleaning. The

set has a pre-installed 1.5m cable. Color - silver.