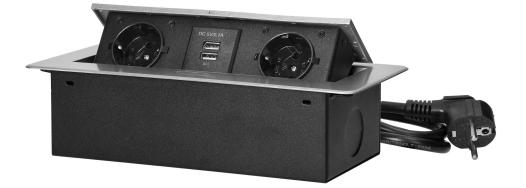

Recessed furniture sockets in a housing with a flat edge, USB charger and 1.5 m cable, 2x2P+E (Schuko), 2xUSB, silver

ORNO

Marka: Orno | Symbol: OR-AE-13126(GS)/G | Ean: 5908254820137

## **PRODUCT DESCRIPTION**

A set of two mains sockets, with Schuko grounding and current circuit protection, combined with USB chargers built into a housing that can be integrated in desks, countertops and tables, it can be mounted both vertically and horizontally, providing convenient access to electrical sockets. Thanks to the flat edge (only 2 mm), the housing with sockets fits perfectly into the surface of e.g. a table and does not interfere with its cleaning. The

set has a pre-installed 1.5m cable. Color - silver.