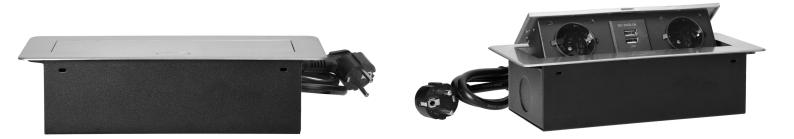

Recessed furniture sockets in a housing with a flat edge, USB charger and 1.5 m cable, 2x2P+E (Schuko), 2xUSB, silver

ORNO

Marka: Orno | Symbol: OR-AE-13126(GS)/G | Ean: 5908254820137

## **PRODUCT DESCRIPTION**

A set of two mains sockets, with Schuko grounding and current circuit protection, combined with USB chargers built into a housing that can be integrated in desks, countertops and tables, it can be mounted both vertically and horizontally, providing convenient access to electrical sockets. Thanks to the flat edge (only 2 mm), the housing with sockets fits perfectly into the surface of e.g. a table and does not interfere with its cleaning. The

set has a pre-installed 1.5m cable. Color - silver.