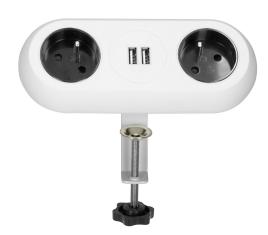

## Desktop extension socket with USB chargers and clamp holders, white

Marka: Orno | Symbol: OR-AE-13133/W | Ean: 5900378653110

ORNO

## PRODUCT DESCRIPTION

Desk extension cord with the charger for all kinds of mobile devices charged via USB port, e.g. tablets, smartphones. The device is equipped with two sockets with grounding and children protection, two USB charger ports, an elastic cord (1.4m) and a screw clamp that allows you to attach the socket base to the edge of a desk top or shelf without drilling assembly holes.

## General information:

| Model:                                             | Surface mounting |
|----------------------------------------------------|------------------|
| Height:                                            | 58 mm            |
| Standard of the socket:                            | french (typ E)   |
| Max. load:                                         | 3680 W           |
| Number of socket outlets French standard (Type E): | 2                |
| Number of USB connections:                         | 2                |
| Colour:                                            | White            |
| Output voltage of the USB charger:                 | 5VDC/2,4A        |
| Material:                                          | Plastic          |
| Frequency:                                         | 50 Hz            |
| Degree of protection (IP):                         | IP20             |
| Wire length:                                       | 1.4 m            |
| Width:                                             | 164 mm           |
| Length:                                            | 67 mm            |