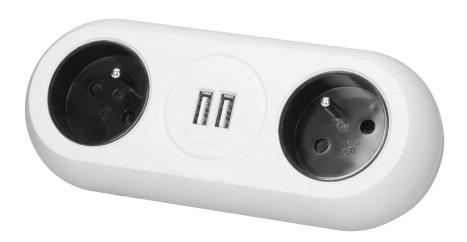

## Desktop extension socket with USB chargers and clamp holders, white

Marka: Orno | Symbol: OR-AE-13133/W | Ean: 5900378653110

ORNO

## PRODUCT DESCRIPTION

Desk extension cord with the charger for all kinds of mobile devices charged via USB port, e.g. tablets, smartphones. The device is equipped with two sockets with grounding and children protection, two USB charger ports, an elastic cord (1.4m) and a screw clamp that allows you to attach the socket base to the edge of a desk top or shelf without drilling assembly holes.