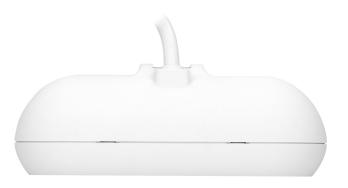

## PRODUCT DESCRIPTION

Desk extension cord with the charger for all kinds of mobile devices charged via USB port, e.g. tablets, smartphones. The device is equipped with two sockets with grounding and children protection, two USB charger ports, an elastic cord (1.4m) and a screw clamp that allows you to attach the socket base to the edge of a desk top or shelf without drilling assembly holes.