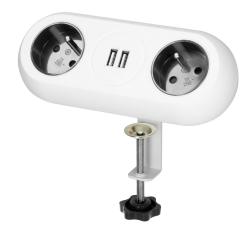

## PRODUCT DESCRIPTION

Desk extension cord with the charger for all kinds of mobile devices charged via USB port, e.g. tablets, smartphones. The device is equipped with two sockets with grounding and children protection, two USB charger ports, an elastic cord (1.4m) and a screw clamp that allows you to attach the socket base to the edge of a desk top or shelf without drilling assembly holes.

## General information:

| Model:                                             | Surface mounting |
|----------------------------------------------------|------------------|
| Height:                                            | 58 mm            |
| Standard of the socket:                            | french (typ E)   |
| Max. load:                                         | 3680 W           |
| Number of socket outlets French standard (Type E): | 2                |
| Number of USB connections:                         | 2                |
| Colour:                                            | White            |
| Output voltage of the USB charger:                 | 5VDC/2,4A        |
| Material:                                          | Plastic          |
| Frequency:                                         | 50 Hz            |
| Degree of protection (IP):                         | IP20             |
| Wire length:                                       | 1.4 m            |
| Width:                                             | 164 mm           |
| Length:                                            | 67 mm            |