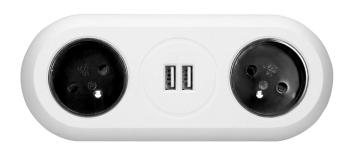

## PRODUCT DESCRIPTION

Desk extension cord with the charger for all kinds of mobile devices charged via USB port, e.g. tablets, smartphones. The device is equipped with two sockets with grounding and children protection, two USB charger ports, an elastic cord (1.4m) and a screw clamp that allows you to attach the socket base to the edge of a desk top or shelf without drilling assembly holes.

## General information:

| Model:                                             | Surface mounting |
|----------------------------------------------------|------------------|
| Height:                                            | 58 mm            |
| Standard of the socket:                            | french (typ E)   |
| Max. load:                                         | 3680 W           |
| Number of socket outlets French standard (Type E): | 2                |
| Number of USB connections:                         | 2                |
| Colour:                                            | White            |
| Output voltage of the USB charger:                 | 5VDC/2,4A        |
| Material:                                          | Plastic          |
| Frequency:                                         | 50 Hz            |
| Degree of protection (IP):                         | IP20             |
| Wire length:                                       | 1.4 m            |
| Width:                                             | 164 mm           |
| Length:                                            | 67 mm            |