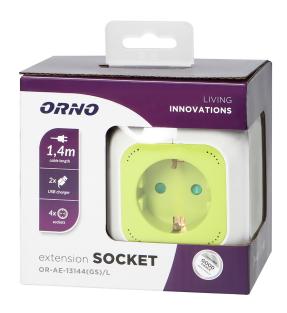

## Extension sockets, 4 schuko sockets, 2 x USB, 1.4 m cable, lime

Marka: Orno | Symbol: OR-AE-13144(GS)/L | Ean: 5908254812866

ORNO