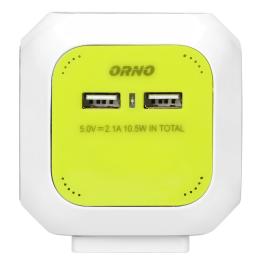

## PRODUCT DESCRIPTION

Modern extension cord with an innovative fastening system that allows mounting in horizontal and vertical positions in hard-to-reach places, for instance: to the wall or onto the worktop surface. The device has four power sockets with (schuko) grounding and safety shutters, charger for all types of phones, smartphones, tablets and other devices charged via USB port and a cable 1.4m long.

## General information:

| Max. load:                         | 3680 W          |
|------------------------------------|-----------------|
| Wire cross-section:                | 1,5 mm[         |
| Type of socket:                    | 2P+E            |
| Number of wires:                   | 3               |
| Current:                           | 10 A            |
| Standard of the socket:            | schuko (type F) |
| Number of sockets:                 | 4               |
| Degree of protection (IP):         | 20              |
| USB charger:                       | Yes             |
| Nominal voltage:                   | 230V~, 50Hz     |
| Colour:                            | green           |
| Safety shutters:                   | No              |
| Dimensions - depth:                | 77 mm           |
| Dimensions - width:                | 77 mm           |
| Dimensions - height:               | 77 mm           |
| Number of USB connections:         | 2               |
| Output voltage of the USB charger: | 5VDC/2,1A       |
| Type of cable:                     | H05VV-F         |
| Over voltage protection:           | No              |
| Wire length:                       | 1.4 m           |
| Insulation type:                   | PVC             |