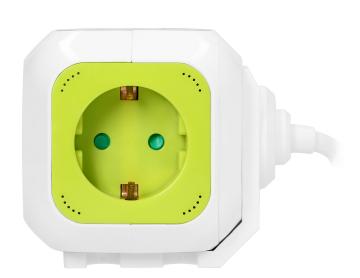

## PRODUCT DESCRIPTION

Modern extension cord with an innovative fastening system that allows mounting in horizontal and vertical positions in hard-to-reach places, for instance: to the wall or onto the worktop surface. The device has four power sockets with (schuko) grounding and safety shutters, charger for all types of phones, smartphones, tablets and other devices charged via USB port and a cable 1.4m long.

## General information:

| Max. load:                         | 3680 W          |
|------------------------------------|-----------------|
| Wire cross-section:                | 1,5 mm[         |
| Type of socket:                    | 2P+E            |
| Number of wires:                   | 3               |
| Current:                           | 10 A            |
| Standard of the socket:            | schuko (type F) |
| Number of sockets:                 | 4               |
| Degree of protection (IP):         | 20              |
| USB charger:                       | Yes             |
| Nominal voltage:                   | 230V~, 50Hz     |
| Colour:                            | green           |
| Safety shutters:                   | No              |
| Dimensions - depth:                | 77 mm           |
| Dimensions - width:                | 77 mm           |
| Dimensions - height:               | 77 mm           |
| Number of USB connections:         | 2               |
| Output voltage of the USB charger: | 5VDC/2,1A       |
| Type of cable:                     | H05VV-F         |
| Over voltage protection:           | No              |
| Wire length:                       | 1.4 m           |
| Insulation type:                   | PVC             |