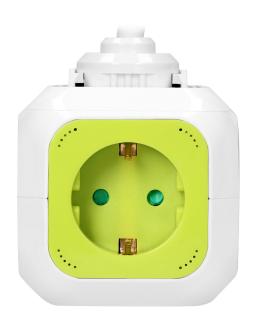

## PRODUCT DESCRIPTION

Modern extension cord with an innovative fastening system that allows mounting in horizontal and vertical positions in hard-to-reach places, for instance: to the wall or onto the worktop surface. The device has four power sockets with (schuko) grounding and safety shutters, charger for all types of phones, smartphones, tablets and other devices charged via USB port and a cable 1.4m long.

## General information:

| Max. load:                         | 3680 W          |
|------------------------------------|-----------------|
| Wire cross-section:                | 1,5 mm[         |
| Type of socket:                    | 2P+E            |
| Number of wires:                   | 3               |
| Current:                           | 10 A            |
| Standard of the socket:            | schuko (type F) |
| Number of sockets:                 | 4               |
| Degree of protection (IP):         | 20              |
| USB charger:                       | Yes             |
| Nominal voltage:                   | 230V~, 50Hz     |
| Colour:                            | green           |
| Safety shutters:                   | No              |
| Dimensions - depth:                | 77 mm           |
| Dimensions - width:                | 77 mm           |
| Dimensions - height:               | 77 mm           |
| Number of USB connections:         | 2               |
| Output voltage of the USB charger: | 5VDC/2,1A       |
| Type of cable:                     | H05VV-F         |
| Over voltage protection:           | No              |
| Wire length:                       | 1.4 m           |
| Insulation type:                   | PVC             |