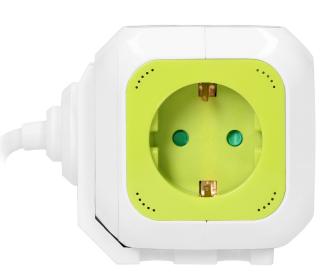

## PRODUCT DESCRIPTION

Modern extension cord with an innovative fastening system that allows mounting in horizontal and vertical positions in hard-to-reach places, for instance: to the wall or onto the worktop surface. The device has four power sockets with (schuko) grounding and safety shutters, charger for all types of phones, smartphones, tablets and other devices charged via USB port and a cable 1.4m long.

## General information:

| Max. load:                         | 3680 W          |
|------------------------------------|-----------------|
| Wire cross-section:                | 1,5 mm[         |
| Type of socket:                    | 2P+E            |
| Number of wires:                   | 3               |
| Current:                           | 10 A            |
| Standard of the socket:            | schuko (type F) |
| Number of sockets:                 | 4               |
| Degree of protection (IP):         | 20              |
| USB charger:                       | Yes             |
| Nominal voltage:                   | 230V~, 50Hz     |
| Colour:                            | green           |
| Safety shutters:                   | No              |
| Dimensions - depth:                | 77 mm           |
| Dimensions - width:                | 77 mm           |
| Dimensions - height:               | 77 mm           |
| Number of USB connections:         | 2               |
| Output voltage of the USB charger: | 5VDC/2,1A       |
| Type of cable:                     | H05VV-F         |
| Over voltage protection:           | No              |
| Wire length:                       | 1.4 m           |
| Insulation type:                   | PVC             |