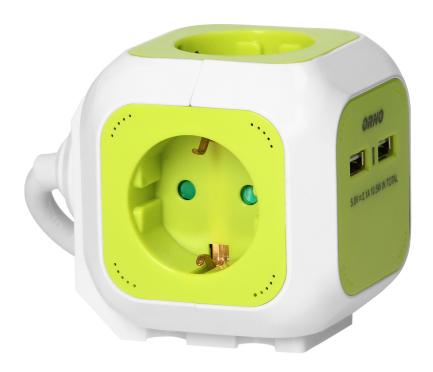

## PRODUCT DESCRIPTION

Modern extension cord with an innovative fastening system that allows mounting in horizontal and vertical positions in hard-to-reach places, for instance: to the wall or onto the worktop surface. The device has four power sockets with (schuko) grounding and safety shutters, charger for all types of phones, smartphones, tablets and other devices charged via USB port and a cable 1.4m long.

## General information:

| Max. load:                         | 3680 W          |
|------------------------------------|-----------------|
| Wire cross-section:                | 1,5 mm[         |
| Type of socket:                    | 2P+E            |
| Number of wires:                   | 3               |
| Current:                           | 10 A            |
| Standard of the socket:            | schuko (type F) |
| Number of sockets:                 | 4               |
| Degree of protection (IP):         | 20              |
| USB charger:                       | Yes             |
| Nominal voltage:                   | 230V~, 50Hz     |
| Colour:                            | green           |
| Safety shutters:                   | No              |
| Dimensions - depth:                | 77 mm           |
| Dimensions - width:                | 77 mm           |
| Dimensions - height:               | 77 mm           |
| Number of USB connections:         | 2               |
| Output voltage of the USB charger: | 5VDC/2,1A       |
| Type of cable:                     | H05VV-F         |
| Over voltage protection:           | No              |
| Wire length:                       | 1.4 m           |
| Insulation type:                   | PVC             |