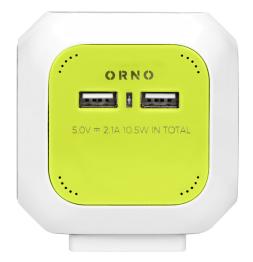

## PRODUCT DESCRIPTION

Modern extension cord with an innovative fastening system that allows mounting in horizontal and vertical positions in hard-to-reach places, for instance: to the wall or onto the worktop surface. The device has four power sockets with grounding and safety shutters, charger for all types of phones, smartphones, tablets and other devices charged via USB port and a cable 1.4m long.

## General information:

| Max. load:                         | 2300 W          |
|------------------------------------|-----------------|
| Wire cross-section:                | 1 mm            |
| Type of socket:                    | 2P+E            |
| Number of wires:                   | 3               |
| Current:                           | 10 A            |
| Standard of the socket:            | french (type E) |
| Number of sockets:                 | 4               |
| Degree of protection (IP):         | 20              |
| USB charger:                       | Yes             |
| Nominal voltage:                   | 230V~, 50Hz     |
| Colour:                            | green           |
| Safety shutters:                   | Yes             |
| Dimensions - depth:                | 77 mm           |
| Dimensions - width:                | 77 mm           |
| Dimensions - height:               | 77 mm           |
| Number of USB connections:         | 2               |
| Output voltage of the USB charger: | 5VDC/2,1A       |
| Type of cable:                     | H05VV-F         |
| Over voltage protection:           | No              |
| Wire length:                       | 1.4 m           |
| Insulation type:                   | PVC             |