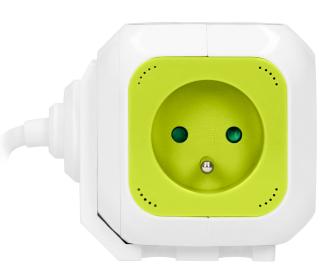

## PRODUCT DESCRIPTION

Modern extension cord with an innovative fastening system that allows mounting in horizontal and vertical positions in hard-to-reach places, for instance: to the wall or onto the worktop surface. The device has four power sockets with grounding and safety shutters, charger for all types of phones, smartphones, tablets and other devices charged via USB port and a cable 1.4m long.

## General information:

| Max. load:                         | 2300 W          |
|------------------------------------|-----------------|
| Wire cross-section:                | 1 mm            |
| Type of socket:                    | 2P+E            |
| Number of wires:                   | 3               |
| Current:                           | 10 A            |
| Standard of the socket:            | french (type E) |
| Number of sockets:                 | 4               |
| Degree of protection (IP):         | 20              |
| USB charger:                       | Yes             |
| Nominal voltage:                   | 230V~, 50Hz     |
| Colour:                            | green           |
| Safety shutters:                   | Yes             |
| Dimensions - depth:                | 77 mm           |
| Dimensions - width:                | 77 mm           |
| Dimensions - height:               | 77 mm           |
| Number of USB connections:         | 2               |
| Output voltage of the USB charger: | 5VDC/2,1A       |
| Type of cable:                     | H05VV-F         |
| Over voltage protection:           | No              |
| Wire length:                       | 1.4 m           |
| Insulation type:                   | PVC             |