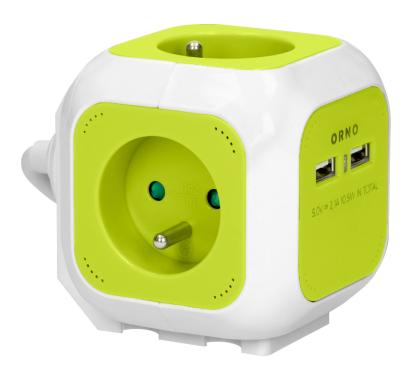

## PRODUCT DESCRIPTION

Modern extension cord with an innovative fastening system that allows mounting in horizontal and vertical positions in hard-to-reach places, for instance: to the wall or onto the worktop surface. The device has four power sockets with grounding and safety shutters, charger for all types of phones, smartphones, tablets and other devices charged via USB port and a cable 1.4m long.

## General information:

| Max. load:                         | 2300 W          |
|------------------------------------|-----------------|
| Wire cross-section:                | 1 mm            |
| Type of socket:                    | 2P+E            |
| Number of wires:                   | 3               |
| Current:                           | 10 A            |
| Standard of the socket:            | french (type E) |
| Number of sockets:                 | 4               |
| Degree of protection (IP):         | 20              |
| USB charger:                       | Yes             |
| Nominal voltage:                   | 230V~, 50Hz     |
| Colour:                            | green           |
| Safety shutters:                   | Yes             |
| Dimensions - depth:                | 77 mm           |
| Dimensions - width:                | 77 mm           |
| Dimensions - height:               | 77 mm           |
| Number of USB connections:         | 2               |
| Output voltage of the USB charger: | 5VDC/2,1A       |
| Type of cable:                     | H05VV-F         |
| Over voltage protection:           | No              |
| Wire length:                       | 1.4 m           |
| Insulation type:                   | PVC             |