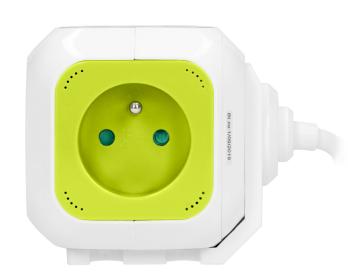

## Extension sockets, 4 E-type sockets, 2 x USB charger, 1.4 m cable, lime

Marka: Orno | Symbol: OR-AE-13144/L | Ean: 5908254812859

ORNO

## PRODUCT DESCRIPTION

Modern extension cord with an innovative fastening system that allows mounting in horizontal and vertical positions in hard-to-reach places, for instance: to the wall or onto the worktop surface. The device has four power sockets with grounding and safety shutters, charger for all types of phones, smartphones, tablets and other devices charged via USB port and a cable 1.4m long.