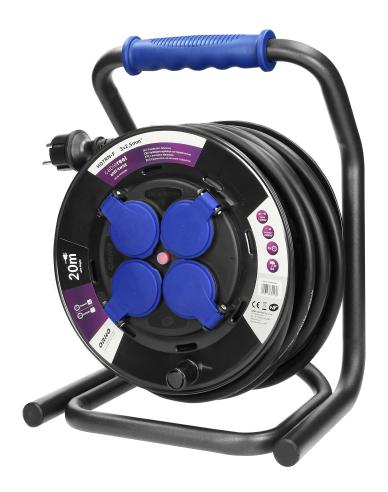

## PRODUCT DESCRIPTION

Cable reel with an innovative anti-twist system (fixed sockets), a unique metal CUBE stand and an overload protection (thermal switch). It is equipped with a rubber, oil resistant H07RN-F cable which is 20m long. It has four grounded sockets with current circuit protection and sealing covers that protect the device against dust, dirt and water. Moreover it has a handy, rubber carrying grip, a rotary drum winding handle, reel rotation lock and an insulated IP 44 plug. Designed for challenging conditions and suitable for outdoor use.