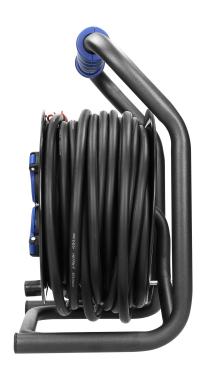

## PRODUCT DESCRIPTION

Cable reel with an innovative anti-twist system (fixed sockets), a unique metal CUBE stand and an overload protection (thermal switch). It is equipped with a rubber, oil resistant H07RN-F cable which is 20m long. It has four grounded sockets with current circuit protection and sealing covers that protect the device against dust, dirt and water. Moreover it has a handy, rubber carrying grip, a rotary drum winding handle, reel rotation lock and an insulated IP 44 plug. Designed for challenging conditions and suitable for outdoor use.