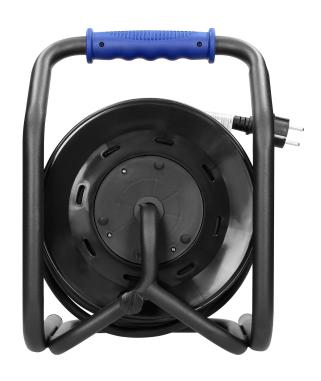

## PRODUCT DESCRIPTION

Cable reel with an innovative anti-twist system (fixed sockets), a unique metal CUBE stand and an overload protection (thermal switch). It is equipped with a rubber, oil resistant H07RN-F cable which is 20m long. It has four grounded sockets with current circuit protection and sealing covers that protect the device against dust, dirt and water. Moreover it has a handy, rubber carrying grip, a rotary drum winding handle, reel rotation lock and an insulated IP 44 plug. Designed for challenging conditions and suitable for outdoor use.