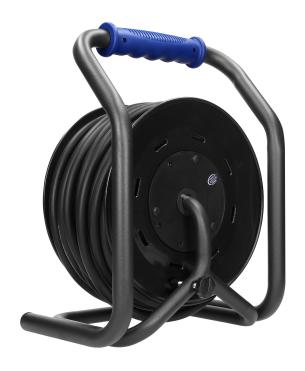

## PRODUCT DESCRIPTION

Cable reel with an innovative anti-twist system (fixed sockets), a unique metal CUBE stand and an overload protection (thermal switch). It is equipped with a rubber, oil resistant H07RN-F cable which is 20m long. It has four grounded sockets with current circuit protection and sealing covers that protect the device against dust, dirt and water. Moreover it has a handy, rubber carrying grip, a rotary drum winding handle, reel rotation lock and an insulated IP 44 plug. Designed for challenging conditions and suitable for outdoor use.