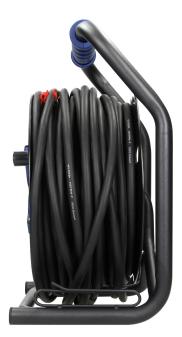

#### **PRODUCT DESCRIPTION**

Cable reel with an innovative anti-twist system (fixed sockets), a unique metal CUBE stand and an overload protection (thermal switch). It is equipped with a rubber, oil resistant H07RN-F cable which is 40m long. It has four grounded sockets with current circuit protection and sealing covers that protect the device against dust, dirt and water. Moreover it has a handy, rubber carrying grip, a rotary drum winding handle, reel rotation lock and an insulated IP 44 plug. Designed for challenging conditions and suitable for outdoor use.