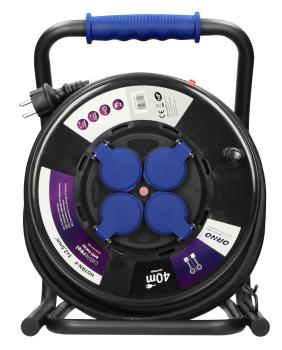

#### **PRODUCT DESCRIPTION**

Cable reel with an innovative anti-twist system (fixed sockets), a unique metal CUBE stand and an overload protection (thermal switch). It is equipped with a rubber, oil resistant H07RN-F cable which is 40m long. It has four grounded sockets with current circuit protection and sealing covers that protect the device against dust, dirt and water. Moreover it has a handy, rubber carrying grip, a rotary drum winding handle, reel rotation lock and an insulated IP 44 plug. Designed for challenging conditions and suitable for outdoor use.

## General information:

| Nominal voltage:                         | 230V~, 50Hz               |
|------------------------------------------|---------------------------|
| Wire cross-section:                      | 2.5 mm                    |
| Type of socket:                          | 2P+E                      |
| Number of wires:                         | 3                         |
| Max. load/current for the reeled wire:   | 1100W / 4.8A              |
| Standard of the socket:                  | french (type E)           |
| Number of sockets:                       | 4                         |
| Degree of protection (IP):               | 44                        |
| USB charger:                             | No                        |
| Max. load/current for the extended wire: | 3200W / 13.9A             |
| Safety shutters:                         | Yes                       |
| Other features:                          | fixed sockets, CUBE stand |
| Type of cable:                           | H07RN-F                   |
| Wire length:                             | 40 m                      |
| Insulation type:                         | oil resistant rubber      |