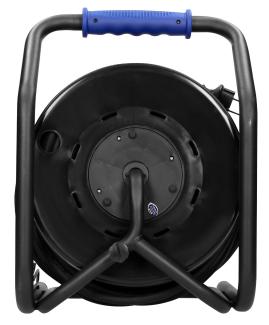

#### **PRODUCT DESCRIPTION**

Cable reel with an innovative anti-twist system (fixed sockets), a unique metal CUBE stand and an overload protection (thermal switch). It is equipped with a rubber, oil resistant H07RN-F cable which is 40m long. It has four grounded sockets with current circuit protection and sealing covers that protect the device against dust, dirt and water. Moreover it has a handy, rubber carrying grip, a rotary drum winding handle, reel rotation lock and an insulated IP 44 plug. Designed for challenging conditions and suitable for outdoor use.