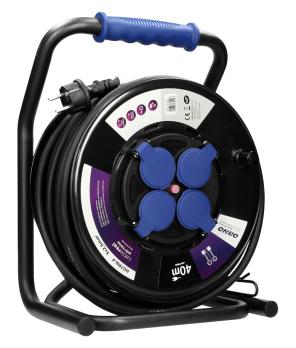

#### **PRODUCT DESCRIPTION**

Cable reel with an innovative anti-twist system (fixed sockets), a unique metal CUBE stand and an overload protection (thermal switch). It is equipped with a rubber, oil resistant H07RN-F cable which is 40m long. It has four grounded sockets with current circuit protection and sealing covers that protect the device against dust, dirt and water. Moreover it has a handy, rubber carrying grip, a rotary drum winding handle, reel rotation lock and an insulated IP 44 plug. Designed for challenging conditions and suitable for outdoor use.

## General information:

| Nominal voltage:                         | 230V~, 50Hz               |
|------------------------------------------|---------------------------|
| Wire cross-section:                      | 2.5 mm                    |
| Type of socket:                          | 2P+E                      |
| Number of wires:                         | 3                         |
| Max. load/current for the reeled wire:   | 1100W / 4.8A              |
| Standard of the socket:                  | french (type E)           |
| Number of sockets:                       | 4                         |
| Degree of protection (IP):               | 44                        |
| USB charger:                             | No                        |
| Max. load/current for the extended wire: | 3200W / 13.9A             |
| Safety shutters:                         | Yes                       |
| Other features:                          | fixed sockets, CUBE stand |
| Type of cable:                           | H07RN-F                   |
| Wire length:                             | 40 m                      |
| Insulation type:                         | oil resistant rubber      |