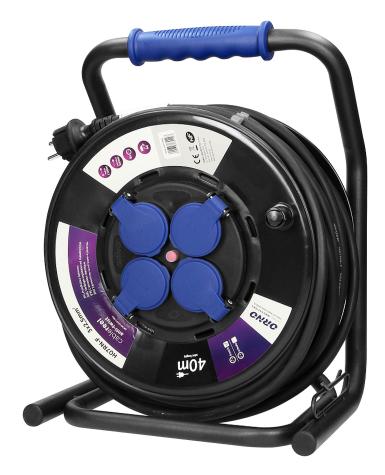

#### **PRODUCT DESCRIPTION**

Cable reel with an innovative anti-twist system (fixed sockets), a unique metal CUBE stand and an overload protection (thermal switch). It is equipped with a rubber, oil resistant H07RN-F cable which is 40m long. It has four grounded sockets with current circuit protection and sealing covers that protect the device against dust, dirt and water. Moreover it has a handy, rubber carrying grip, a rotary drum winding handle, reel rotation lock and an insulated IP 44 plug. Designed for challenging conditions and suitable for outdoor use.

## General information:

| Nominal voltage:                         | 230V~, 50Hz               |
|------------------------------------------|---------------------------|
| Wire cross-section:                      | 2.5 mm                    |
| Type of socket:                          | 2P+E                      |
| Number of wires:                         | 3                         |
| Max. load/current for the reeled wire:   | 1100W / 4.8A              |
| Standard of the socket:                  | french (type E)           |
| Number of sockets:                       | 4                         |
| Degree of protection (IP):               | 44                        |
| USB charger:                             | No                        |
| Max. load/current for the extended wire: | 3200W / 13.9A             |
| Safety shutters:                         | Yes                       |
| Other features:                          | fixed sockets, CUBE stand |
| Type of cable:                           | H07RN-F                   |
| Wire length:                             | 40 m                      |
| Insulation type:                         | oil resistant rubber      |