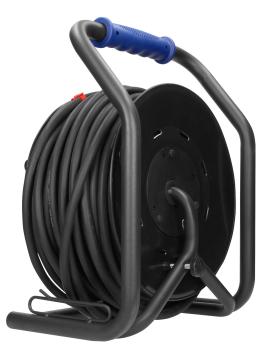

#### **PRODUCT DESCRIPTION**

Cable reel with an innovative anti-twist system (fixed sockets), a unique metal CUBE stand and an overload protection (thermal switch). It is equipped with a rubber, oil resistant H07RN-F cable which is 40m long. It has four grounded sockets with current circuit protection and sealing covers that protect the device against dust, dirt and water. Moreover it has a handy, rubber carrying grip, a rotary drum winding handle, reel rotation lock and an insulated IP 44 plug. Designed for challenging conditions and suitable for outdoor use.