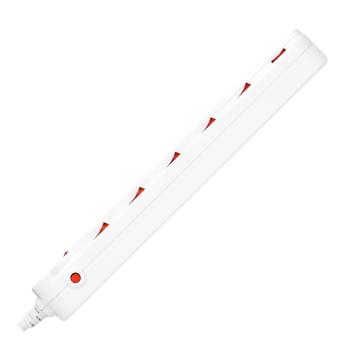

## PRODUCT DESCRIPTION

Multiswitch powerstrip with 1.5-meter long cord enables connection of 6 auxiliary electric appliances, with total power consumption of 2300W. All of the sockets have French-type grounding. Power can be switched off with a 2-wire, backlit main switch, or an individual switch assigned for every socket separately. It is a clever solution to insufficient number of sockets in your office or at home. A thermal switch provides safety against overload.

## General information:

| Max. load:                 | 2300                                 |
|----------------------------|--------------------------------------|
| Wire cross-section:        | 1,0 mm[ mm[                          |
| Type of socket:            | 2P+E                                 |
| Number of wires:           | 3                                    |
| Current:                   | 10A A                                |
| Standard of the socket:    | french (typ E)                       |
| Number of sockets:         | 6                                    |
| Degree of protection (IP): | 20                                   |
| Nominal voltage:           | 230V~, 50Hz                          |
| Safety shutters:           | Yes                                  |
| Dimensions - depth:        | 40.71 mm                             |
| Dimensions - width:        | 86,46 mm                             |
| Dimensions - height:       | 380 mm                               |
| Other features:            | Two-way main switch, overload switch |
| Type of cable:             | H05VV-F                              |
| Over voltage protection:   | Yes                                  |
| Wire length:               | 1.5 m                                |
| Insulation type:           | PCV                                  |