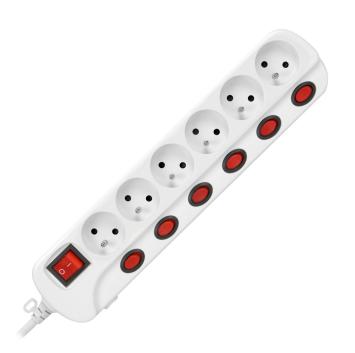

## PRODUCT DESCRIPTION

Multiswitch powerstrip with 1.5-meter long cord enables connection of 6 auxiliary electric appliances, with total power consumption of 2300W. All of the sockets have French-type grounding. Power can be switched off with a 2-wire, backlit main switch, or an individual switch assigned for every socket separately. It is a clever solution to insufficient number of sockets in your office or at home. A thermal switch provides safety against overload.

## General information:

| Max. load:                 | 2300                                 |
|----------------------------|--------------------------------------|
| Wire cross-section:        | 1,0 mm[ mm[                          |
| Type of socket:            | 2P+E                                 |
| Number of wires:           | 3                                    |
| Current:                   | 10A A                                |
| Standard of the socket:    | french (typ E)                       |
| Number of sockets:         | 6                                    |
| Degree of protection (IP): | 20                                   |
| Nominal voltage:           | 230V~, 50Hz                          |
| Safety shutters:           | Yes                                  |
| Dimensions - depth:        | 40.71 mm                             |
| Dimensions - width:        | 86,46 mm                             |
| Dimensions - height:       | 380 mm                               |
| Other features:            | Two-way main switch, overload switch |
| Type of cable:             | H05VV-F                              |
| Over voltage protection:   | Yes                                  |
| Wire length:               | 1.5 m                                |
| Insulation type:           | PCV                                  |