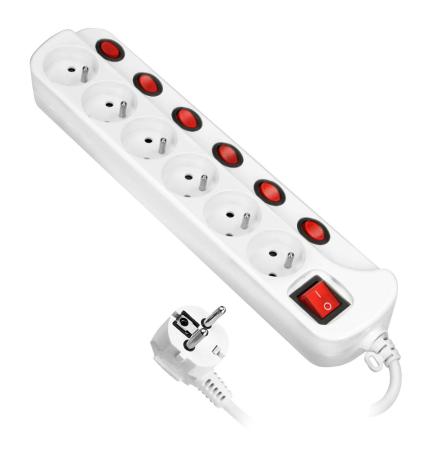

## PRODUCT DESCRIPTION

Multiswitch powerstrip with 1.5-meter long cord enables connection of 6 auxiliary electric appliances, with total power consumption of 2300W. All of the sockets have French-type grounding. Power can be switched off with a 2-wire, backlit main switch, or an individual switch assigned for every socket separately. It is a clever solution to insufficient number of sockets in your office or at home. A thermal switch provides safety against overload.

## General information:

| Max. load:                 | 2300                                 |
|----------------------------|--------------------------------------|
| Wire cross-section:        | 1,0 mm[ mm[                          |
| Type of socket:            | 2P+E                                 |
| Number of wires:           | 3                                    |
| Current:                   | 10A A                                |
| Standard of the socket:    | french (typ E)                       |
| Number of sockets:         | 6                                    |
| Degree of protection (IP): | 20                                   |
| Nominal voltage:           | 230V~, 50Hz                          |
| Safety shutters:           | Yes                                  |
| Dimensions - depth:        | 40.71 mm                             |
| Dimensions - width:        | 86,46 mm                             |
| Dimensions - height:       | 380 mm                               |
| Other features:            | Two-way main switch, overload switch |
| Type of cable:             | H05VV-F                              |
| Over voltage protection:   | Yes                                  |
| Wire length:               | 1.5 m                                |
| Insulation type:           | PCV                                  |