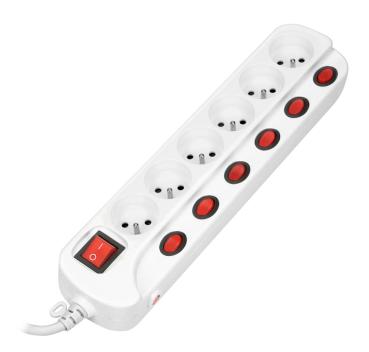

## PRODUCT DESCRIPTION

Multiswitch powerstrip with 1.5-meter long cord enables connection of 6 auxiliary electric appliances, with total power consumption of 2300W. All of the sockets have French-type grounding. Power can be switched off with a 2-wire, backlit main switch, or an individual switch assigned for every socket separately. It is a clever solution to insufficient number of sockets in your office or at home. A thermal switch provides safety against overload.

## General information:

| Max. load:                 | 2300                                 |
|----------------------------|--------------------------------------|
| Wire cross-section:        | 1,0 mm[ mm[                          |
| Type of socket:            | 2P+E                                 |
| Number of wires:           | 3                                    |
| Current:                   | 10A A                                |
| Standard of the socket:    | french (typ E)                       |
| Number of sockets:         | 6                                    |
| Degree of protection (IP): | 20                                   |
| Nominal voltage:           | 230V~, 50Hz                          |
| Safety shutters:           | Yes                                  |
| Dimensions - depth:        | 40.71 mm                             |
| Dimensions - width:        | 86,46 mm                             |
| Dimensions - height:       | 380 mm                               |
| Other features:            | Two-way main switch, overload switch |
| Type of cable:             | H05VV-F                              |
| Over voltage protection:   | Yes                                  |
| Wire length:               | 1.5 m                                |
| Insulation type:           | PCV                                  |