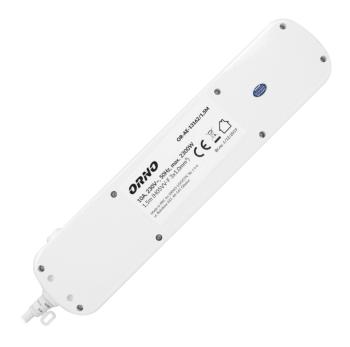

## Multiswitch powerstrip with independent ON/OFF switches for 6 sockets, cable 3x1mm , 1.5m long

Marka: Orno | Symbol: OR-AE-13162/1,5M | Ean: 5900378655725

ORNO

## PRODUCT DESCRIPTION

Multiswitch powerstrip with 1.5-meter long cord enables connection of 6 auxiliary electric appliances, with total power consumption of 2300W. All of the sockets have French-type grounding. Power can be switched off with a 2-wire, backlit main switch, or an individual switch assigned for every socket separately. It is a clever solution to insufficient number of sockets in your office or at home. A thermal switch provides safety against overload.

## General information:

| Max. load:                 | 2300                                 |
|----------------------------|--------------------------------------|
| Wire cross-section:        | 1,0 mm[ mm[                          |
| Type of socket:            | 2P+E                                 |
| Number of wires:           | 3                                    |
| Current:                   | 10A A                                |
| Standard of the socket:    | french (typ E)                       |
| Number of sockets:         | 6                                    |
| Degree of protection (IP): | 20                                   |
| Nominal voltage:           | 230V~, 50Hz                          |
| Safety shutters:           | Yes                                  |
| Dimensions - depth:        | 40.71 mm                             |
| Dimensions - width:        | 86,46 mm                             |
| Dimensions - height:       | 380 mm                               |
| Other features:            | Two-way main switch, overload switch |
| Type of cable:             | H05VV-F                              |
| Over voltage protection:   | Yes                                  |
| Wire length:               | 1.5 m                                |
| Insulation type:           | PCV                                  |