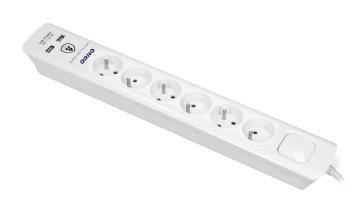

## Power strip with surge protection and main switch, 6 sockets, 2 USB chargers, cable 3x1mm and long

Marka: Orno | Symbol: OR-AE-13163/3M | Ean: 5900378655749

ORNO

## PRODUCT DESCRIPTION

Power strip with surge protection and a 3-meter long cord, enabling connection of 6 auxiliary electric appliances, with the total power consumption of 2300W. All of the sockets have French-type grounding. Power can be switched off with a 2-wire, backlit main switch. This device efficiently secures all of the connected appliances against surges resulting from weather conditions or circuit failures. It has two USB ports.

## General information:

| Max. load:                         | 2300                     |
|------------------------------------|--------------------------|
| Wire cross-section:                | 1,0 mm[ mm[              |
| Type of socket:                    | 2P+E                     |
| Number of wires:                   | 3                        |
| Current:                           | 10 A                     |
| Standard of the socket:            | french (typ E)           |
| Number of sockets:                 | 6                        |
| Degree of protection (IP):         | 20                       |
| USB charger:                       | Yes                      |
| Nominal voltage:                   | 230V~, 50Hz              |
| Safety shutters:                   | Yes                      |
| Other features:                    | surge protector - type 3 |
| Number of USB connections:         | 2                        |
| Output voltage of the USB charger: | 5VDC/2,1A                |
| Type of cable:                     | H05VV-F                  |
| Over voltage protection:           | Yes                      |
| Surge protection type:             | Type 3                   |
| Wire length:                       | 3 m                      |
| Insulation type:                   | PVC                      |