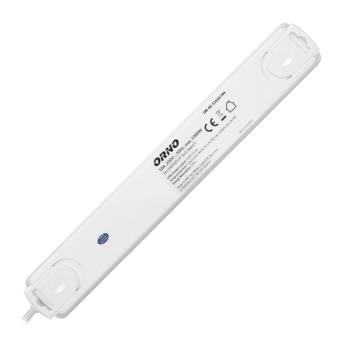

## Power strip with surge protection and main switch, 6 sockets, 2 USB chargers, cable 3x1mm and long

Marka: Orno | Symbol: OR-AE-13163/3M | Ean: 5900378655749

ORNO

## PRODUCT DESCRIPTION

Power strip with surge protection and a 3-meter long cord, enabling connection of 6 auxiliary electric appliances, with the total power consumption of 2300W. All of the sockets have French-type grounding. Power can be switched off with a 2-wire, backlit main switch. This device efficiently secures all of the connected appliances against surges resulting from weather conditions or circuit failures. It has two USB ports.