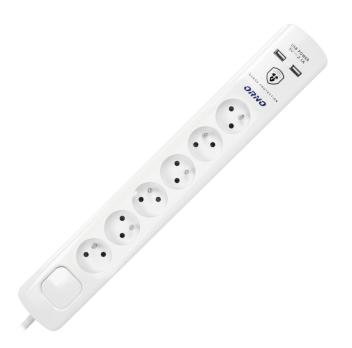

## Power strip with surge protection and main switch, 6 sockets, 2 USB chargers, cable 3x1mm and long

Marka: Orno | Symbol: OR-AE-13163/3M | Ean: 5900378655749

ORNO

## PRODUCT DESCRIPTION

Power strip with surge protection and a 3-meter long cord, enabling connection of 6 auxiliary electric appliances, with the total power consumption of 2300W. All of the sockets have French-type grounding. Power can be switched off with a 2-wire, backlit main switch. This device efficiently secures all of the connected appliances against surges resulting from weather conditions or circuit failures. It has two USB ports.

## General information:

| Max. load:                         | 2300                     |
|------------------------------------|--------------------------|
| Wire cross-section:                | 1,0 mm[ mm[              |
| Type of socket:                    | 2P+E                     |
| Number of wires:                   | 3                        |
| Current:                           | 10 A                     |
| Standard of the socket:            | french (typ E)           |
| Number of sockets:                 | 6                        |
| Degree of protection (IP):         | 20                       |
| USB charger:                       | Yes                      |
| Nominal voltage:                   | 230V~, 50Hz              |
| Safety shutters:                   | Yes                      |
| Other features:                    | surge protector - type 3 |
| Number of USB connections:         | 2                        |
| Output voltage of the USB charger: | 5VDC/2,1A                |
| Type of cable:                     | H05VV-F                  |
| Over voltage protection:           | Yes                      |
| Surge protection type:             | Type 3                   |
| Wire length:                       | 3 m                      |
| Insulation type:                   | PVC                      |