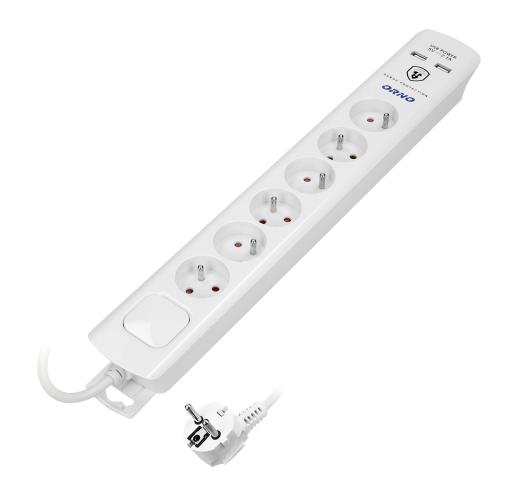

## Power strip with surge protection and main switch, 6 sockets, 2 USB chargers, cable 3x1mm and long

Marka: Orno | Symbol: OR-AE-13163/3M | Ean: 5900378655749

ORNO

## PRODUCT DESCRIPTION

Power strip with surge protection and a 3-meter long cord, enabling connection of 6 auxiliary electric appliances, with the total power consumption of 2300W. All of the sockets have French-type grounding. Power can be switched off with a 2-wire, backlit main switch. This device efficiently secures all of the connected appliances against surges resulting from weather conditions or circuit failures. It has two USB ports.

## General information:

| Max. load:                         | 2300                     |
|------------------------------------|--------------------------|
| Wire cross-section:                | 1,0 mm[ mm[              |
| Type of socket:                    | 2P+E                     |
| Number of wires:                   | 3                        |
| Current:                           | 10 A                     |
| Standard of the socket:            | french (typ E)           |
| Number of sockets:                 | 6                        |
| Degree of protection (IP):         | 20                       |
| USB charger:                       | Yes                      |
| Nominal voltage:                   | 230V~, 50Hz              |
| Safety shutters:                   | Yes                      |
| Other features:                    | surge protector - type 3 |
| Number of USB connections:         | 2                        |
| Output voltage of the USB charger: | 5VDC/2,1A                |
| Type of cable:                     | H05VV-F                  |
| Over voltage protection:           | Yes                      |
| Surge protection type:             | Type 3                   |
| Wire length:                       | 3 m                      |
| Insulation type:                   | PVC                      |