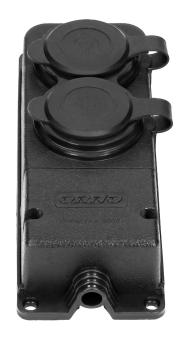

## PRODUCT DESCRIPTION

Heavy-duty extension socket of ingress protection level (IP44). It has two 2P+Z sockets with rubber, sealed cover protecting it against water splashes, dust and dirt. The device is equipped with a hang hole that serves for hanging it in a safe place. It also has four screw holes that enable mounting it in a fixed location. Cable connections are hidden under a plastic removable case. The device has a built-in, rubber cable gland. This extension socket has a very low 5cm profile.