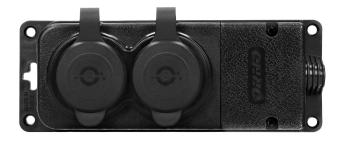

## Heavy-duty extension socket, rubber, IP44, 2 sockets, flame-resistant casing

Marka: Orno | Symbol: OR-AE-13165 | Ean: 5900378658801

ORNO

## PRODUCT DESCRIPTION

Heavy-duty extension socket of ingress protection level (IP44). It has two 2P+Z sockets with rubber, sealed cover protecting it against water splashes, dust and dirt. The device is equipped with a hang hole that serves for hanging it in a safe place. It also has four screw holes that enable mounting it in a fixed location. Cable connections are hidden under a plastic removable case. The device has a built-in, rubber cable gland. This extension socket has a very low 5cm profile.