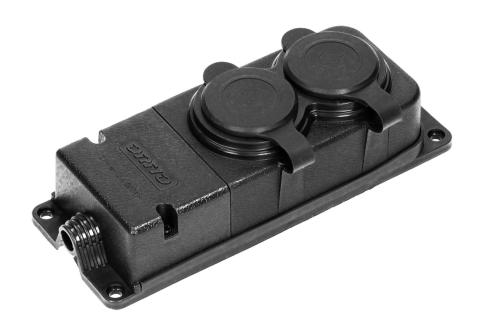

## PRODUCT DESCRIPTION

Heavy-duty extension socket of ingress protection level (IP44). It has two 2P+Z sockets with rubber, sealed cover protecting it against water splashes, dust and dirt. The device is equipped with a hang hole that serves for hanging it in a safe place. It also has four screw holes that enable mounting it in a fixed location. Cable connections are hidden under a plastic removable case. The device has a built-in, rubber cable gland. This extension socket has a very low 5cm profile.