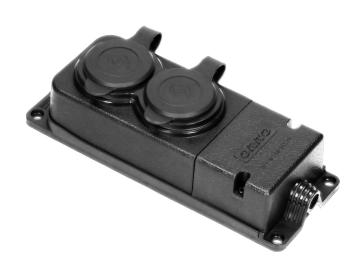

## PRODUCT DESCRIPTION

Heavy-duty extension socket of ingress protection level (IP44). It has two 2P+Z sockets with rubber, sealed cover protecting it against water splashes, dust and dirt. The device is equipped with a hang hole that serves for hanging it in a safe place. It also has four screw holes that enable mounting it in a fixed location. Cable connections are hidden under a plastic removable case. The device has a built-in, rubber cable gland. This extension socket has a very low 5cm profile.