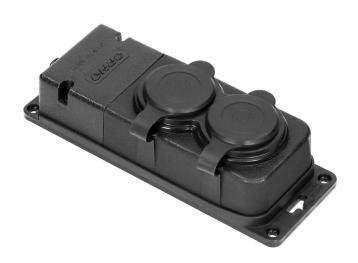

## Heavy-duty extension socket, rubber, IP44, 2 sockets, flame-resistant casing

Marka: Orno | Symbol: OR-AE-13165 | Ean: 5900378658801

ORNO

## PRODUCT DESCRIPTION

Heavy-duty extension socket of ingress protection level (IP44). It has two 2P+Z sockets with rubber, sealed cover protecting it against water splashes, dust and dirt. The device is equipped with a hang hole that serves for hanging it in a safe place. It also has four screw holes that enable mounting it in a fixed location. Cable connections are hidden under a plastic removable case. The device has a built-in, rubber cable gland. This extension socket has a very low 5cm profile.