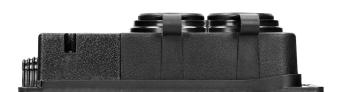

## PRODUCT DESCRIPTION

Heavy-duty extension socket of ingress protection level (IP44). It has two 2P+Z sockets with rubber, sealed cover protecting it against water splashes, dust and dirt. The device is equipped with a hang hole that serves for hanging it in a safe place. It also has four screw holes that enable mounting it in a fixed location. Cable connections are hidden under a plastic removable case. The device has a built-in, rubber cable gland. This extension socket has a very low 5cm profile.