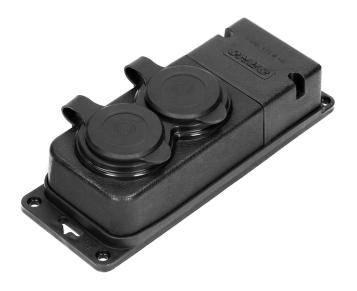

## PRODUCT DESCRIPTION

Heavy-duty extension socket of ingress protection level (IP44). It has two 2P+Z sockets with rubber, sealed cover protecting it against water splashes, dust and dirt. The device is equipped with a hang hole that serves for hanging it in a safe place. It also has four screw holes that enable mounting it in a fixed location. Cable connections are hidden under a plastic removable case. The device has a built-in, rubber cable gland. This extension socket has a very low 5cm profile.