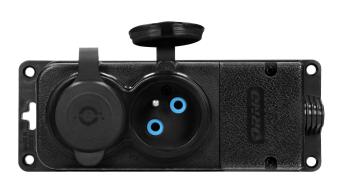

## PRODUCT DESCRIPTION

Heavy-duty extension socket of ingress protection level (IP44). It has two 2P+Z sockets with rubber, sealed cover protecting it against water splashes, dust and dirt. The device is equipped with a hang hole that serves for hanging it in a safe place. It also has four screw holes that enable mounting it in a fixed location. Cable connections are hidden under a plastic removable case. The device has a built-in, rubber cable gland. This extension socket has a very low 5cm profile.