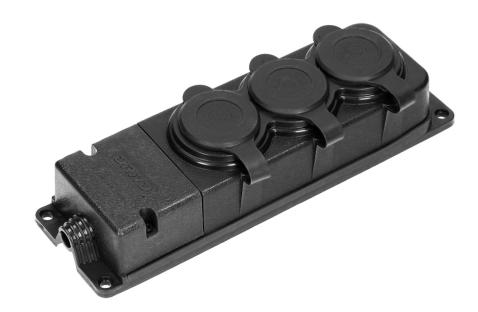

## Heavy-duty extension socket, rubber, IP44, 3 sockets, flame-resistant casing

Marka: Orno | Symbol: OR-AE-13166 | Ean: 5900378658818

ORNO

## PRODUCT DESCRIPTION

Heavy-duty extension socket of ingress protection level (IP44). It has three 2P+Z sockets with rubber, sealed cover protecting it against water splashes, dust and dirt. The device is equipped with a hang hole that serves for hanging it in a safe place. It also has four screw holes that enable mounting it in a fixed location. Cable connections are hidden under a plastic removable case. The device has a built-in, rubber cable gland. This extension socket has a very low 5cm profile.

## General information:

| Type of socket:            | 2P+E                          |
|----------------------------|-------------------------------|
| Current:                   | 16 A                          |
| Standard of the socket:    | french (typ E)                |
| Number of sockets:         | 3                             |
| Degree of protection (IP): | 44                            |
| USB charger:               | No                            |
| Colour:                    | black                         |
| Dimensions - depth:        | 50 mm                         |
| Dimensions - width:        | 73 mm                         |
| Dimensions - height:       | 228 mm                        |
| Other features:            | vandal-proof, flame-retardant |
| Material:                  | rubber                        |