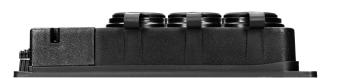

## PRODUCT DESCRIPTION

Heavy-duty extension socket of ingress protection level (IP44). It has three 2P+Z sockets with rubber, sealed cover protecting it against water splashes, dust and dirt. The device is equipped with a hang hole that serves for hanging it in a safe place. It also has four screw holes that enable mounting it in a fixed location. Cable connections are hidden under a plastic removable case. The device has a built-in, rubber cable gland. This extension socket has a very low 5cm profile.