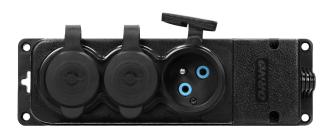

## Heavy-duty extension socket, rubber, IP44, 3 sockets, flame-resistant casing

Marka: Orno | Symbol: OR-AE-13166 | Ean: 5900378658818

ORNO

## PRODUCT DESCRIPTION

Heavy-duty extension socket of ingress protection level (IP44). It has three 2P+Z sockets with rubber, sealed cover protecting it against water splashes, dust and dirt. The device is equipped with a hang hole that serves for hanging it in a safe place. It also has four screw holes that enable mounting it in a fixed location. Cable connections are hidden under a plastic removable case. The device has a built-in, rubber cable gland. This extension socket has a very low 5cm profile.