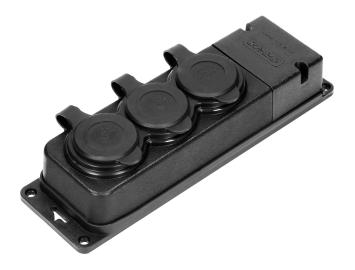

## Heavy-duty extension socket, rubber, IP44, 3 sockets, flame-resistant casing

Marka: Orno | Symbol: OR-AE-13166 | Ean: 5900378658818

ORNO

## PRODUCT DESCRIPTION

Heavy-duty extension socket of ingress protection level (IP44). It has three 2P+Z sockets with rubber, sealed cover protecting it against water splashes, dust and dirt. The device is equipped with a hang hole that serves for hanging it in a safe place. It also has four screw holes that enable mounting it in a fixed location. Cable connections are hidden under a plastic removable case. The device has a built-in, rubber cable gland. This extension socket has a very low 5cm profile.

## General information:

| Type of socket:            | 2P+E                          |
|----------------------------|-------------------------------|
| Current:                   | 16 A                          |
| Standard of the socket:    | french (typ E)                |
| Number of sockets:         | 3                             |
| Degree of protection (IP): | 44                            |
| USB charger:               | No                            |
| Colour:                    | black                         |
| Dimensions - depth:        | 50 mm                         |
| Dimensions - width:        | 73 mm                         |
| Dimensions - height:       | 228 mm                        |
| Other features:            | vandal-proof, flame-retardant |
| Material:                  | rubber                        |