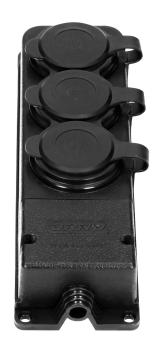

## Heavy-duty extension socket, rubber, IP44, 3 sockets, flame-resistant casing

Marka: Orno | Symbol: OR-AE-13166 | Ean: 5900378658818

ORNO

## PRODUCT DESCRIPTION

Heavy-duty extension socket of ingress protection level (IP44). It has three 2P+Z sockets with rubber, sealed cover protecting it against water splashes, dust and dirt. The device is equipped with a hang hole that serves for hanging it in a safe place. It also has four screw holes that enable mounting it in a fixed location. Cable connections are hidden under a plastic removable case. The device has a built-in, rubber cable gland. This extension socket has a very low 5cm profile.

## General information:

| Type of socket:            | 2P+E                          |
|----------------------------|-------------------------------|
| Current:                   | 16 A                          |
| Standard of the socket:    | french (typ E)                |
| Number of sockets:         | 3                             |
| Degree of protection (IP): | 44                            |
| USB charger:               | No                            |
| Colour:                    | black                         |
| Dimensions - depth:        | 50 mm                         |
| Dimensions - width:        | 73 mm                         |
| Dimensions - height:       | 228 mm                        |
| Other features:            | vandal-proof, flame-retardant |
| Material:                  | rubber                        |