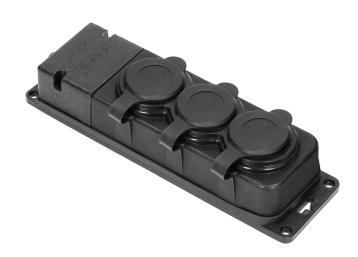

## Heavy-duty extension socket, rubber, IP44, 3 sockets, flame-resistant casing

Marka: Orno | Symbol: OR-AE-13166 | Ean: 5900378658818

ORNO

## PRODUCT DESCRIPTION

Heavy-duty extension socket of ingress protection level (IP44). It has three 2P+Z sockets with rubber, sealed cover protecting it against water splashes, dust and dirt. The device is equipped with a hang hole that serves for hanging it in a safe place. It also has four screw holes that enable mounting it in a fixed location. Cable connections are hidden under a plastic removable case. The device has a built-in, rubber cable gland. This extension socket has a very low 5cm profile.