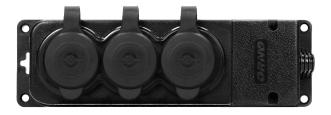

## Heavy-duty extension socket, rubber, IP44, 3 sockets, flame-resistant casing

Marka: Orno | Symbol: OR-AE-13166 | Ean: 5900378658818

ORNO

## PRODUCT DESCRIPTION

Heavy-duty extension socket of ingress protection level (IP44). It has three 2P+Z sockets with rubber, sealed cover protecting it against water splashes, dust and dirt. The device is equipped with a hang hole that serves for hanging it in a safe place. It also has four screw holes that enable mounting it in a fixed location. Cable connections are hidden under a plastic removable case. The device has a built-in, rubber cable gland. This extension socket has a very low 5cm profile.