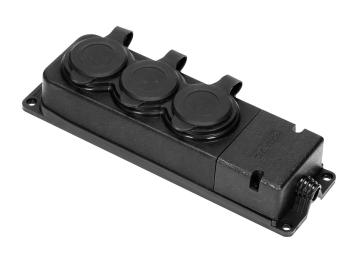

## Heavy-duty extension socket, rubber, IP44, 3 sockets, flame-resistant casing

Marka: Orno | Symbol: OR-AE-13166 | Ean: 5900378658818

ORNO

## PRODUCT DESCRIPTION

Heavy-duty extension socket of ingress protection level (IP44). It has three 2P+Z sockets with rubber, sealed cover protecting it against water splashes, dust and dirt. The device is equipped with a hang hole that serves for hanging it in a safe place. It also has four screw holes that enable mounting it in a fixed location. Cable connections are hidden under a plastic removable case. The device has a built-in, rubber cable gland. This extension socket has a very low 5cm profile.

## General information:

| Type of socket:            | 2P+E                          |
|----------------------------|-------------------------------|
| Current:                   | 16 A                          |
| Standard of the socket:    | french (typ E)                |
| Number of sockets:         | 3                             |
| Degree of protection (IP): | 44                            |
| USB charger:               | No                            |
| Colour:                    | black                         |
| Dimensions - depth:        | 50 mm                         |
| Dimensions - width:        | 73 mm                         |
| Dimensions - height:       | 228 mm                        |
| Other features:            | vandal-proof, flame-retardant |
| Material:                  | rubber                        |