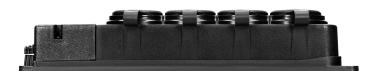

## PRODUCT DESCRIPTION

Heavy-duty extension socket of ingress protection level IP44. It has four 2P+Z (Schuko type) sockets with rubber, sealed cover protecting it against water splashes, dust and dirt. The device is equipped with a hang hole that serves for hanging it in a safe place. It also has four screw holes that enable mounting it in a fixed location. Cable connections are hidden under a plastic removable case. The device has a built-in, rubber cable gland. This extension socket has a very low 5cm profile.