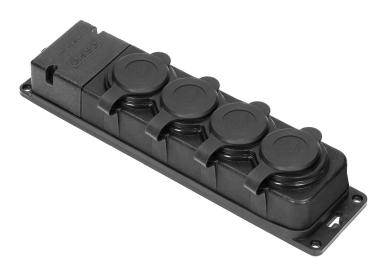

## PRODUCT DESCRIPTION

Heavy-duty extension socket of ingress protection level IP44. It has four 2P+Z (Schuko type) sockets with rubber, sealed cover protecting it against water splashes, dust and dirt. The device is equipped with a hang hole that serves for hanging it in a safe place. It also has four screw holes that enable mounting it in a fixed location. Cable connections are hidden under a plastic removable case. The device has a built-in, rubber cable gland. This extension socket has a very low 5cm profile.

## General information:

| Type of socket:            | 2P+E                          |
|----------------------------|-------------------------------|
| Current:                   | 16 A                          |
| Standard of the socket:    | schuko (typ F)                |
| Number of sockets:         | 4                             |
| Degree of protection (IP): | 44                            |
| USB charger:               | No                            |
| Colour:                    | black                         |
| Dimensions - depth:        | 49 mm                         |
| Dimensions - width:        | 72 mm                         |
| Dimensions - height:       | 270 mm                        |
| Other features:            | vandal-proof, flame-retardant |
| Material:                  | rubber                        |