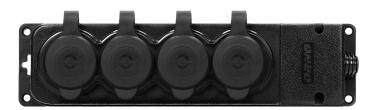

## PRODUCT DESCRIPTION

Heavy-duty extension socket of ingress protection level IP44. It has four 2P+Z (Schuko type) sockets with rubber, sealed cover protecting it against water splashes, dust and dirt. The device is equipped with a hang hole that serves for hanging it in a safe place. It also has four screw holes that enable mounting it in a fixed location. Cable connections are hidden under a plastic removable case. The device has a built-in, rubber cable gland. This extension socket has a very low 5cm profile.