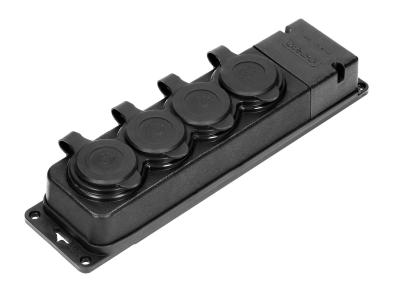

## PRODUCT DESCRIPTION

Heavy-duty extension socket of ingress protection level IP44. It has four 2P+Z (Schuko type) sockets with rubber, sealed cover protecting it against water splashes, dust and dirt. The device is equipped with a hang hole that serves for hanging it in a safe place. It also has four screw holes that enable mounting it in a fixed location. Cable connections are hidden under a plastic removable case. The device has a built-in, rubber cable gland. This extension socket has a very low 5cm profile.

## General information:

| Type of socket:            | 2P+E                          |
|----------------------------|-------------------------------|
| Current:                   | 16 A                          |
| Standard of the socket:    | schuko (typ F)                |
| Number of sockets:         | 4                             |
| Degree of protection (IP): | 44                            |
| USB charger:               | No                            |
| Colour:                    | black                         |
| Dimensions - depth:        | 49 mm                         |
| Dimensions - width:        | 72 mm                         |
| Dimensions - height:       | 270 mm                        |
| Other features:            | vandal-proof, flame-retardant |
| Material:                  | rubber                        |