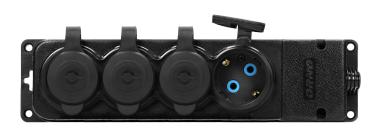

## PRODUCT DESCRIPTION

Heavy-duty extension socket of ingress protection level IP44. It has four 2P+Z (Schuko type) sockets with rubber, sealed cover protecting it against water splashes, dust and dirt. The device is equipped with a hang hole that serves for hanging it in a safe place. It also has four screw holes that enable mounting it in a fixed location. Cable connections are hidden under a plastic removable case. The device has a built-in, rubber cable gland. This extension socket has a very low 5cm profile.