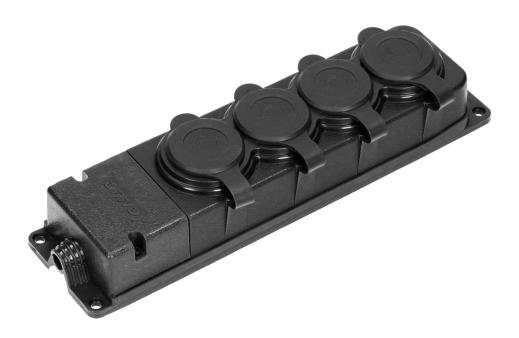

## PRODUCT DESCRIPTION

Heavy-duty extension socket of ingress protection level IP44. It has four 2P+Z (Schuko type) sockets with rubber, sealed cover protecting it against water splashes, dust and dirt. The device is equipped with a hang hole that serves for hanging it in a safe place. It also has four screw holes that enable mounting it in a fixed location. Cable connections are hidden under a plastic removable case. The device has a built-in, rubber cable gland. This extension socket has a very low 5cm profile.

## General information:

| Type of socket:            | 2P+E                          |
|----------------------------|-------------------------------|
| Current:                   | 16 A                          |
| Standard of the socket:    | schuko (typ F)                |
| Number of sockets:         | 4                             |
| Degree of protection (IP): | 44                            |
| USB charger:               | No                            |
| Colour:                    | black                         |
| Dimensions - depth:        | 49 mm                         |
| Dimensions - width:        | 72 mm                         |
| Dimensions - height:       | 270 mm                        |
| Other features:            | vandal-proof, flame-retardant |
| Material:                  | rubber                        |