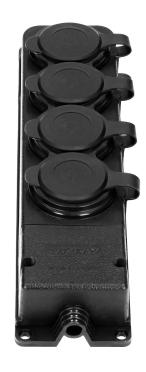

## PRODUCT DESCRIPTION

Heavy-duty extension socket of ingress protection level IP44. It has four 2P+Z (Schuko type) sockets with rubber, sealed cover protecting it against water splashes, dust and dirt. The device is equipped with a hang hole that serves for hanging it in a safe place. It also has four screw holes that enable mounting it in a fixed location. Cable connections are hidden under a plastic removable case. The device has a built-in, rubber cable gland. This extension socket has a very low 5cm profile.

## General information:

| Type of socket:            | 2P+E                          |
|----------------------------|-------------------------------|
| Current:                   | 16 A                          |
| Standard of the socket:    | schuko (typ F)                |
| Number of sockets:         | 4                             |
| Degree of protection (IP): | 44                            |
| USB charger:               | No                            |
| Colour:                    | black                         |
| Dimensions - depth:        | 49 mm                         |
| Dimensions - width:        | 72 mm                         |
| Dimensions - height:       | 270 mm                        |
| Other features:            | vandal-proof, flame-retardant |
| Material:                  | rubber                        |