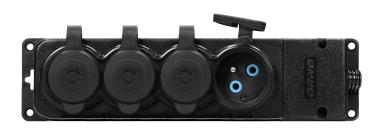

## PRODUCT DESCRIPTION

Heavy-duty extension socket of ingress protection level (IP44). It has four 2P+Z sockets with rubber, sealed cover protecting it against water splashes, dust and dirt. The device is equipped with a hang hole that serves for hanging it in a safe place. It also has four screw holes that enable mounting it in a fixed location. Cable connections are hidden under a plastic removable case. The device has a built-in, rubber cable gland. This extension socket has a very low 5cm profile.