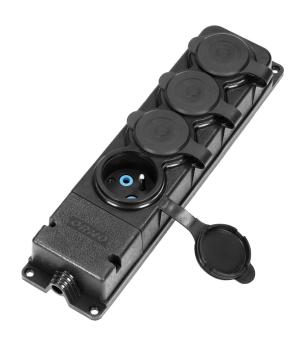

## PRODUCT DESCRIPTION

Heavy-duty extension socket of ingress protection level (IP44). It has four 2P+Z sockets with rubber, sealed cover protecting it against water splashes, dust and dirt. The device is equipped with a hang hole that serves for hanging it in a safe place. It also has four screw holes that enable mounting it in a fixed location. Cable connections are hidden under a plastic removable case. The device has a built-in, rubber cable gland. This extension socket has a very low 5cm profile.