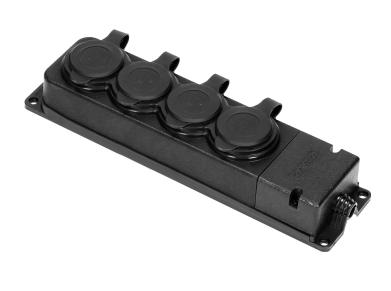

## PRODUCT DESCRIPTION

Heavy-duty extension socket of ingress protection level (IP44). It has four 2P+Z sockets with rubber, sealed cover protecting it against water splashes, dust and dirt. The device is equipped with a hang hole that serves for hanging it in a safe place. It also has four screw holes that enable mounting it in a fixed location. Cable connections are hidden under a plastic removable case. The device has a built-in, rubber cable gland. This extension socket has a very low 5cm profile.

## General information:

| Type of socket:            | 2P+E                          |
|----------------------------|-------------------------------|
| Current:                   | 16 A                          |
| Standard of the socket:    | french (typ E)                |
| Number of sockets:         | 4                             |
| Degree of protection (IP): | 44                            |
| USB charger:               | No                            |
| Colour:                    | black                         |
| Dimensions - depth:        | 49 mm                         |
| Dimensions - width:        | 72 mm                         |
| Dimensions - height:       | 270 mm                        |
| Other features:            | vandal-proof, flame-retardant |
| Material:                  | rubber                        |