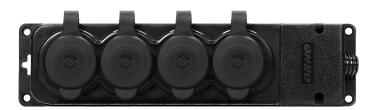

## Heavy-duty extension socket, rubber, IP44, 4 sockets, flame-resistant casing

Marka: Orno | Symbol: OR-AE-13167 | Ean: 5900378658825

ORNO

## PRODUCT DESCRIPTION

Heavy-duty extension socket of ingress protection level (IP44). It has four 2P+Z sockets with rubber, sealed cover protecting it against water splashes, dust and dirt. The device is equipped with a hang hole that serves for hanging it in a safe place. It also has four screw holes that enable mounting it in a fixed location. Cable connections are hidden under a plastic removable case. The device has a built-in, rubber cable gland. This extension socket has a very low 5cm profile.