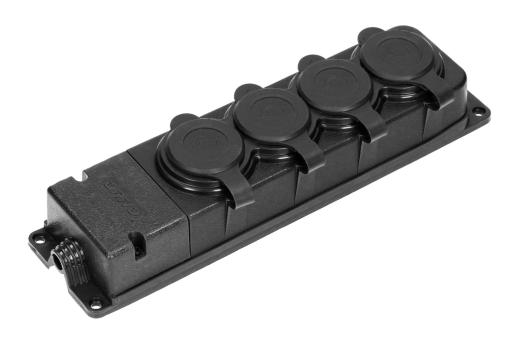

## PRODUCT DESCRIPTION

Heavy-duty extension socket of ingress protection level (IP44). It has four 2P+Z sockets with rubber, sealed cover protecting it against water splashes, dust and dirt. The device is equipped with a hang hole that serves for hanging it in a safe place. It also has four screw holes that enable mounting it in a fixed location. Cable connections are hidden under a plastic removable case. The device has a built-in, rubber cable gland. This extension socket has a very low 5cm profile.

## General information:

| Type of socket:            | 2P+E                          |
|----------------------------|-------------------------------|
| Current:                   | 16 A                          |
| Standard of the socket:    | french (typ E)                |
| Number of sockets:         | 4                             |
| Degree of protection (IP): | 44                            |
| USB charger:               | No                            |
| Colour:                    | black                         |
| Dimensions - depth:        | 49 mm                         |
| Dimensions - width:        | 72 mm                         |
| Dimensions - height:       | 270 mm                        |
| Other features:            | vandal-proof, flame-retardant |
| Material:                  | rubber                        |