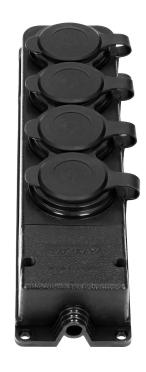

## PRODUCT DESCRIPTION

Heavy-duty extension socket of ingress protection level (IP44). It has four 2P+Z sockets with rubber, sealed cover protecting it against water splashes, dust and dirt. The device is equipped with a hang hole that serves for hanging it in a safe place. It also has four screw holes that enable mounting it in a fixed location. Cable connections are hidden under a plastic removable case. The device has a built-in, rubber cable gland. This extension socket has a very low 5cm profile.

## General information:

| Type of socket:            | 2P+E                          |
|----------------------------|-------------------------------|
| Current:                   | 16 A                          |
| Standard of the socket:    | french (typ E)                |
| Number of sockets:         | 4                             |
| Degree of protection (IP): | 44                            |
| USB charger:               | No                            |
| Colour:                    | black                         |
| Dimensions - depth:        | 49 mm                         |
| Dimensions - width:        | 72 mm                         |
| Dimensions - height:       | 270 mm                        |
| Other features:            | vandal-proof, flame-retardant |
| Material:                  | rubber                        |