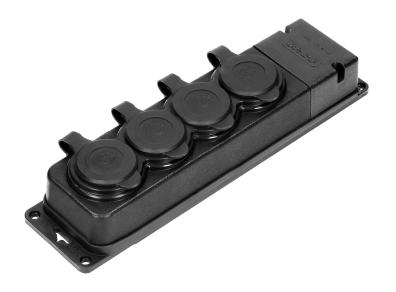

## PRODUCT DESCRIPTION

Heavy-duty extension socket of ingress protection level (IP44). It has four 2P+Z sockets with rubber, sealed cover protecting it against water splashes, dust and dirt. The device is equipped with a hang hole that serves for hanging it in a safe place. It also has four screw holes that enable mounting it in a fixed location. Cable connections are hidden under a plastic removable case. The device has a built-in, rubber cable gland. This extension socket has a very low 5cm profile.

## General information:

| Type of socket:            | 2P+E                          |
|----------------------------|-------------------------------|
| Current:                   | 16 A                          |
| Standard of the socket:    | french (typ E)                |
| Number of sockets:         | 4                             |
| Degree of protection (IP): | 44                            |
| USB charger:               | No                            |
| Colour:                    | black                         |
| Dimensions - depth:        | 49 mm                         |
| Dimensions - width:        | 72 mm                         |
| Dimensions - height:       | 270 mm                        |
| Other features:            | vandal-proof, flame-retardant |
| Material:                  | rubber                        |