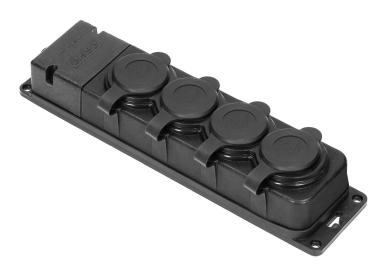

## PRODUCT DESCRIPTION

Heavy-duty extension socket of ingress protection level (IP44). It has four 2P+Z sockets with rubber, sealed cover protecting it against water splashes, dust and dirt. The device is equipped with a hang hole that serves for hanging it in a safe place. It also has four screw holes that enable mounting it in a fixed location. Cable connections are hidden under a plastic removable case. The device has a built-in, rubber cable gland. This extension socket has a very low 5cm profile.