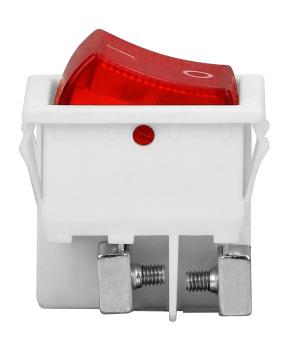

## Rocker switch with backlight, white

Marka: Orno | Symbol: OR-AE-13179/W | Ean: 5908254801907

ORNO

## PRODUCT DESCRIPTION

A rocker-shaped switch button with backlight. Different positions indicate if the working mode is on or off. This button is generally used as a power switch in all kinds of electrical appliances.

## General information:

| Nominal voltage:     | 230V~, 50Hz |
|----------------------|-------------|
| Current:             | 16 A        |
| Colour:              | white       |
| Dimensions - depth:  | 30 mm       |
| Dimensions - width:  | 21,5 mm     |
| Dimensions - height: | 28.5 mm     |
| Other features:      | backlight   |