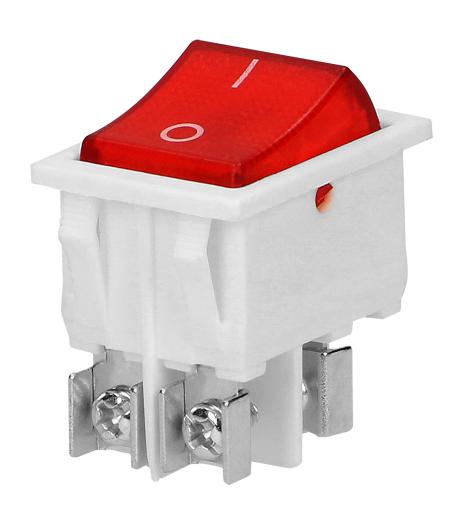

## Rocker switch with backlight, white

Marka: Orno | Symbol: OR-AE-13179/W | Ean: 5908254801907

ORNO

## PRODUCT DESCRIPTION

A rocker-shaped switch button with backlight. Different positions indicate if the working mode is on or off. This button is generally used as a power switch in all kinds of electrical appliances.

## General information:

| Nominal voltage:     | 230V~, 50Hz |
|----------------------|-------------|
| Current:             | 16 A        |
| Colour:              | white       |
| Dimensions - depth:  | 30 mm       |
| Dimensions - width:  | 21,5 mm     |
| Dimensions - height: | 28.5 mm     |
| Other features:      | backlight   |