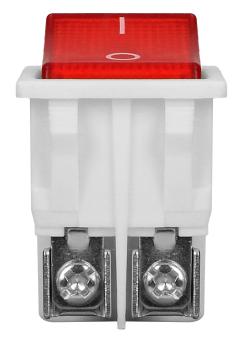

## Rocker switch with backlight, white

Marka: Orno | Symbol: OR-AE-13179/W | Ean: 5908254801907

ORNO

## PRODUCT DESCRIPTION

A rocker-shaped switch button with backlight. Different positions indicate if the working mode is on or off. This button is generally used as a power switch in all kinds of electrical appliances.

## General information:

| Nominal voltage:     | 230V~, 50Hz |
|----------------------|-------------|
| Current:             | 16 A        |
| Colour:              | white       |
| Dimensions - depth:  | 30 mm       |
| Dimensions - width:  | 21,5 mm     |
| Dimensions - height: | 28.5 mm     |
| Other features:      | backlight   |