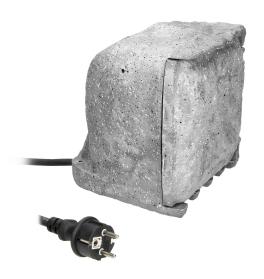

## PRODUCT DESCRIPTION

Garden sockets (4x2P+E schuko) in a plastic stone-like case. This solution guarantees that the sockets are well protected against weather conditions and that they integrate well with the surrounding garden landscape. These garden sockets come together with a rubber cable 3m long. Users can select from 2 available working modes - manual (max.3680W) and with the use of a twilight sensor (max.1100W).