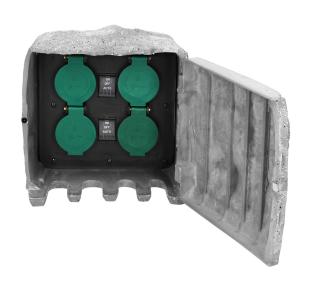

## PRODUCT DESCRIPTION

Garden sockets (4x2P+E schuko) in a plastic stone-like case. This solution guarantees that the sockets are well protected against weather conditions and that they integrate well with the surrounding garden landscape. These garden sockets come together with a rubber cable 3m long. Users can select from 2 available working modes - manual (max.3680W) and with the use of a twilight sensor (max.1100W).

## General information:

| Nominal voltage:           | 230V~, 50Hz          |
|----------------------------|----------------------|
| Max. load:                 | 3680W / 1100         |
| Wire cross-section:        | 1,5 mm               |
| Type of socket:            | 2P+E                 |
| Number of wires:           | 3                    |
| Current:                   | 16 A                 |
| Standard of the socket:    | schuko (type F)      |
| Number of sockets:         | 4                    |
| Degree of protection (IP): | 44                   |
| Safety shutters:           | Yes                  |
| Dimensions - depth:        | 200 mm               |
| Dimensions - width:        | 460 mm               |
| Dimensions - height:       | 460 mm               |
| Other features:            | Twilight automat     |
| Type of cable:             | H07RN-F              |
| Wire length:               | 3 m                  |
| Insulation type:           | oil resistant rubber |