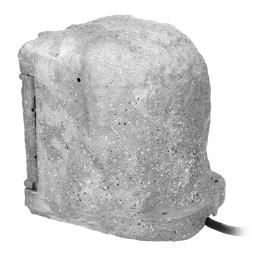

## PRODUCT DESCRIPTION

Garden sockets (4x2P+E schuko) in a plastic stone-like case. This solution guarantees that the sockets are well protected against weather conditions and that they integrate well with the surrounding garden landscape. These garden sockets come together with a rubber cable 3m long. Users can select from 2 available working modes - manual (max.3680W) and with the use of a twilight sensor (max.1100W).