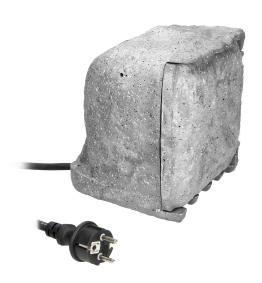

## PRODUCT DESCRIPTION

Garden sockets (4x2P+E) in a plastic stone-like case. This solution guarantees that the sockets are well protected against weather conditions and that they integrate well with the surrounding garden landscape. These garden sockets come together with a rubber cable 3m long. Users can select from 2 available working modes - manual (max.3680W) and with the use of a twilight sensor (max.1100W).