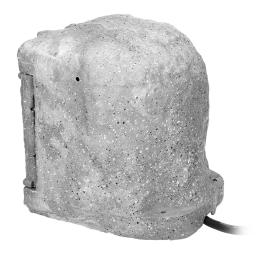

## PRODUCT DESCRIPTION

Garden sockets (4x2P+E) in a plastic stone-like case. This solution guarantees that the sockets are well protected against weather conditions and that they integrate well with the surrounding garden landscape. These garden sockets come together with a rubber cable 3m long. Users can select from 2 available working modes - manual (max.3680W) and with the use of a twilight sensor (max.1100W).