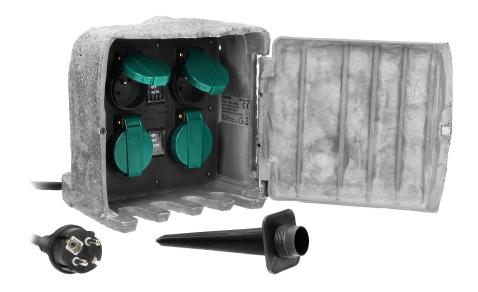

## PRODUCT DESCRIPTION

Garden sockets (4x2P+E) in a plastic stone-like case. This solution guarantees that the sockets are well protected against weather conditions and that they integrate well with the surrounding garden landscape. These garden sockets come together with a rubber cable 3m long. Users can select from 2 available working modes - manual (max.3680W) and with the use of a twilight sensor (max.1100W).

## General information:

| Nominal voltage:           | 230V~, 50Hz          |
|----------------------------|----------------------|
| Max. load:                 | 3680W / 1100         |
| Wire cross-section:        | 1,5 mm               |
| Type of socket:            | 2P+E                 |
| Number of wires:           | 3                    |
| Current:                   | 16 A                 |
| Standard of the socket:    | french (type E)      |
| Number of sockets:         | 4                    |
| Degree of protection (IP): | 44                   |
| USB charger:               | No                   |
| Grounding:                 | Yes                  |
| Safety shutters:           | Yes                  |
| Dimensions - depth:        | 190 mm               |
| Dimensions - width:        | 520 mm               |
| Dimensions - height:       | 190 mm               |
| Other features:            | Twilight automat     |
| Type of cable:             | H07RN-F              |
| Wire length:               | 3 m                  |
| Insulation type:           | oil resistant rubber |