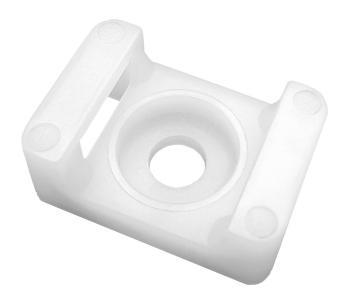

## Saddle cable tie mount, screw-on, 22x16mm, mounting hole 6.8mm, white, 100pcs.

Marka: Orno | Symbol: OR-AE-13204/100 | Ean: 5908254808883

ORNO

## PRODUCT DESCRIPTION

Saddle mount helps to keep cable ties in one place. It enables mounting of larger cables, pipes and cable routes in a fixed and firm manner. Colour: white.