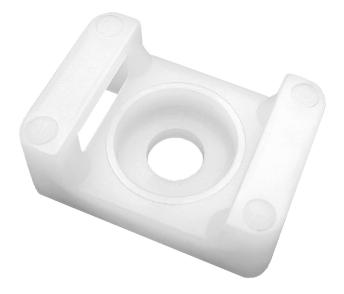

## Saddle cable tie mount, screw-on, 22x16mm, mounting hole 6.8mm, white, 20pcs.

ORNO

Marka: Orno | Symbol: OR-AE-13204/20 | Ean: 5908254812163

**(F**)

## PRODUCT DESCRIPTION

Saddle mount helps to keep cable ties in one place. It enables mounting of larger cables, pipes and cable routes in a fixed and firm manner. Colour: white.

## General information:

| Туре:                            | Saddle cable tie holder |
|----------------------------------|-------------------------|
| Cable tie max. width [mm]:       | 8.8 mm                  |
| Pieces in the set:               | 20 pcs                  |
| Colour:                          | white                   |
| Mounting hole:                   | 6.8 mm                  |
| Installation:                    | screwed on              |
| Dimensions - depth:              | 9.5 mm                  |
| UV radiation resistance:         | No                      |
| Dimensions - width:              | 22 mm                   |
| Case flammability standard UL94: | V2                      |
| Dimensions - height:             | 16 mm                   |
| Material:                        | PoliAmid                |