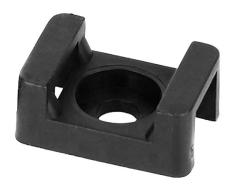

Saddle cable tie mount, screw-on, 22x16mm, mounting hole 6.8mm, black, 100pcs.

Marka: Orno | Symbol: OR-AE-13205/100 | Ean: 5908254808890

ORNO

## PRODUCT DESCRIPTION

Saddle mount helps to keep cable ties in one place. It enables mounting of larger cables, pipes and cable routes in a fixed and firm manner. Colour: black.

## General information:

| Туре:                            | Saddle cable tie holder |
|----------------------------------|-------------------------|
| Cable tie max. width [mm]:       | 8.8 mm                  |
| Pieces in the set:               | 100 pcs                 |
| Colour:                          | black                   |
| Mounting hole:                   | 6.8 mm                  |
| Installation:                    | screwed on              |
| Dimensions - depth:              | 9.5 mm                  |
| UV radiation resistance:         | No                      |
| Dimensions - width:              | 22 mm                   |
| Case flammability standard UL94: | V2                      |
| Dimensions - height:             | 16 mm                   |
| Material:                        | PA                      |