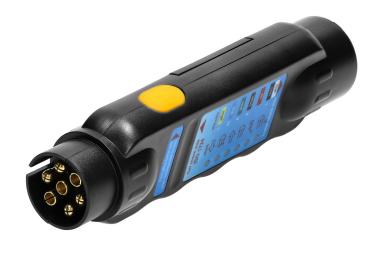

## PRODUCT DESCRIPTION

This wireless socket tester allows to easily identify incorrect or faulty operation of trailer lighting. It is made of durable ABS polymer and has got four LED indicators. It is used to test working order of the wiring system and bulbs. Thanks to the included adapter (13/7 and 7/13) it can be also applied to test devices with 7-pin standard. The set includes: 7-pin trailer socket tester, 13/7-pin adapter, 7/13-pin adapter.