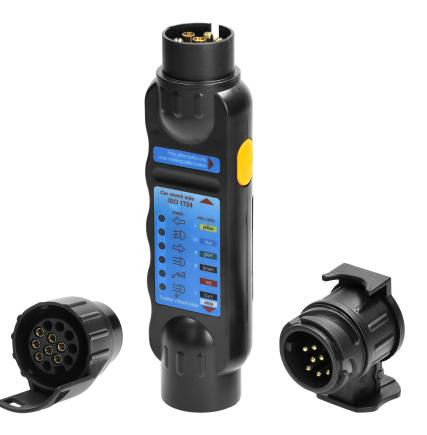

## PRODUCT DESCRIPTION

This wireless socket tester allows to easily identify incorrect or faulty operation of trailer lighting. It is made of durable ABS polymer and has got four LED indicators. It is used to test working order of the wiring system and bulbs. Thanks to the included adapter (13/7 and 7/13) it can be also applied to test devices with 7-pin standard. The set includes: 7-pin trailer socket tester, 13/7-pin adapter, 7/13-pin adapter.

## General information:

| Nominal voltage:     | 12/24V    |
|----------------------|-----------|
| Number of wires:     | 7/13      |
| Colour:              | black     |
| Dimensions - depth:  | 196.5 mm  |
| Dimensions - width:  | 54,5 mm   |
| Dimensions - height: | 43 mm     |
| Material:            | aluminium |