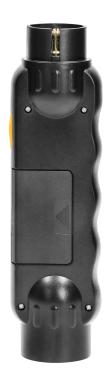

## PRODUCT DESCRIPTION

This wireless socket tester allows to easily identify incorrect or faulty operation of trailer lighting. It is made of durable ABS polymer and has got four LED indicators. It is used to test working order of the wiring system and bulbs. Thanks to the included adapter (13/7 and 7/13) it can be also applied to test devices with 7-pin standard. The set includes: 7-pin trailer socket tester, 13/7-pin adapter, 7/13-pin adapter.