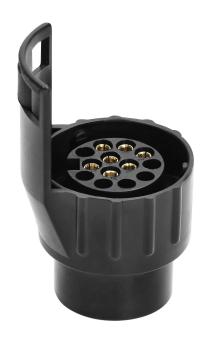

## PRODUCT DESCRIPTION

This wireless socket tester allows to easily identify incorrect or faulty operation of trailer lighting. It is made of durable ABS polymer and has got four LED indicators. It is used to test working order of the wiring system and bulbs. Thanks to the included adapter (13/7 and 7/13) it can be also applied to test devices with 7-pin standard. The set includes: 7-pin trailer socket tester, 13/7-pin adapter, 7/13-pin adapter.