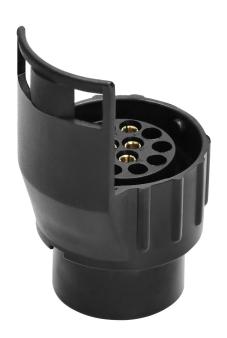

## PRODUCT DESCRIPTION

This wireless socket tester allows to easily identify incorrect or faulty operation of trailer lighting. It is made of durable ABS polymer and has got four LED indicators. It is used to test working order of the wiring system and bulbs. Thanks to the included adapter (13/7 and 7/13) it can be also applied to test devices with 7-pin standard. The set includes: 7-pin trailer socket tester, 13/7-pin adapter, 7/13-pin adapter.