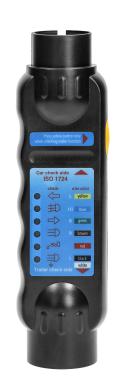

## PRODUCT DESCRIPTION

This wireless socket tester allows to easily identify incorrect or faulty operation of trailer lighting. It is made of durable ABS polymer and has got four LED indicators. It is used to test working order of the wiring system and bulbs. Thanks to the included adapter (13/7 and 7/13) it can be also applied to test devices with 7-pin standard. The set includes: 7-pin trailer socket tester, 13/7-pin adapter, 7/13-pin adapter.

## General information:

| Nominal voltage:     | 12/24V    |
|----------------------|-----------|
| Number of wires:     | 7/13      |
| Colour:              | black     |
| Dimensions - depth:  | 196.5 mm  |
| Dimensions - width:  | 54,5 mm   |
| Dimensions - height: | 43 mm     |
| Material:            | aluminium |