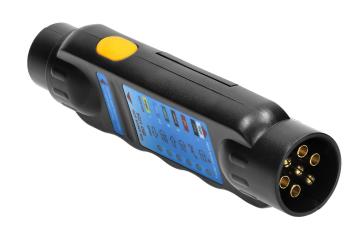

## PRODUCT DESCRIPTION

This wireless socket tester allows to easily identify incorrect or faulty operation of trailer lighting. It is made of durable ABS polymer and has got four LED indicators. It is used to test working order of the wiring system and bulbs. Thanks to the included adapter (13/7 and 7/13) it can be also applied to test devices with 7-pin standard. The set includes: 7-pin trailer socket tester, 13/7-pin adapter, 7/13-pin adapter.