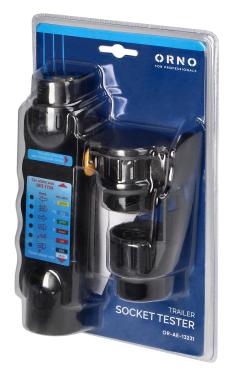

## Trailer socket tester, 13/7-pin standard, 12/24V

Marka: Orno | Symbol: OR-AE-13231 | Ean: 5908254814587

ORNO

## PRODUCT DESCRIPTION

This wireless socket tester allows to easily identify incorrect or faulty operation of trailer lighting. It is made of durable ABS polymer and has got four LED indicators. It is used to test working order of the wiring system and bulbs. Thanks to the included adapter (13/7 and 7/13) it can be also applied to test devices with 7-pin standard. The set includes: 7-pin trailer socket tester, 13/7-pin adapter, 7/13-pin adapter.