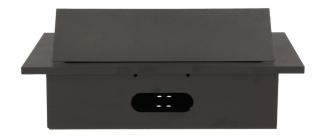

## Flush-fitting furniture socket with three USB chargers, black

Marka: Orno | Symbol: OR-AE-1324/B | Ean: 5901752485730

ORNO

## PRODUCT DESCRIPTION

A set of two power sockets 2P+Z with three USB ports (without power supply) in the retractable top housing. Designed for indoor installation in desks, table tops and tables, both vertically and horizontally, providing access to electrical outlets.

## General information:

| Model:                                             | Built-in                 |
|----------------------------------------------------|--------------------------|
| Height:                                            | 67 mm                    |
| Folding:                                           | Yes                      |
| Standard of the socket:                            | french (typ E)           |
| Max. load:                                         | 3600 W                   |
| Number of socket outlets French standard (Type E): | 2                        |
| Number of USB connections:                         | 3                        |
| With built-in USB power supply:                    | No                       |
| Colour:                                            | Black                    |
| Material:                                          | Zinc alloy + steel sheet |
| Frequency:                                         | 50 Hz                    |
| Degree of protection (IP):                         | IP20                     |
| Dimensions of the mounting hole -length:           | 112 mm                   |
| Dimensions of the mounting hole - width:           | 227 mm                   |
| Built-in depth:                                    | 65 mm                    |
| Width:                                             | 265 mm                   |
| Length:                                            | 119 mm                   |