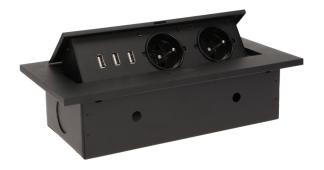

## Flush-fitting furniture socket with three USB chargers, black

Marka: Orno | Symbol: OR-AE-1324/B | Ean: 5901752485730

ORNO

## PRODUCT DESCRIPTION

A set of two power sockets 2P+Z with three USB ports (without power supply) in the retractable top housing. Designed for indoor installation in desks, table tops and tables, both vertically and horizontally, providing access to electrical outlets.