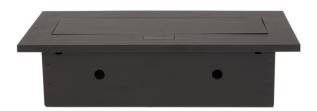

## Flush-fitting furniture socket with three USB chargers, black

Marka: Orno | Symbol: OR-AE-1324/B | Ean: 5901752485730

ORNO

## PRODUCT DESCRIPTION

A set of two power sockets 2P+Z with three USB ports (without power supply) in the retractable top housing. Designed for indoor installation in desks, table tops and tables, both vertically and horizontally, providing access to electrical outlets.

## General information:

| Model:                                             | Built-in                 |
|----------------------------------------------------|--------------------------|
| Height:                                            | 67 mm                    |
| Folding:                                           | Yes                      |
| Standard of the socket:                            | french (typ E)           |
| Max. load:                                         | 3600 W                   |
| Number of socket outlets French standard (Type E): | 2                        |
| Number of USB connections:                         | 3                        |
| With built-in USB power supply:                    | No                       |
| Colour:                                            | Black                    |
| Material:                                          | Zinc alloy + steel sheet |
| Frequency:                                         | 50 Hz                    |
| Degree of protection (IP):                         | IP20                     |
| Dimensions of the mounting hole -length:           | 112 mm                   |
| Dimensions of the mounting hole - width:           | 227 mm                   |
| Built-in depth:                                    | 65 mm                    |
| Width:                                             | 265 mm                   |
| Length:                                            | 119 mm                   |