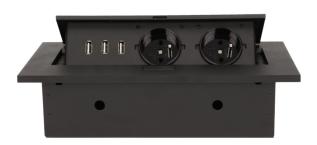

## Flush-fitting furniture socket with three USB chargers, black

Marka: Orno | Symbol: OR-AE-1324/B | Ean: 5901752485730

ORNO

## PRODUCT DESCRIPTION

A set of two power sockets 2P+Z with three USB ports (without power supply) in the retractable top housing. Designed for indoor installation in desks, table tops and tables, both vertically and horizontally, providing access to electrical outlets.