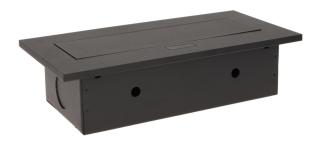

## Flush-fitting furniture socket with three USB chargers, black

Marka: Orno | Symbol: OR-AE-1324/B | Ean: 5901752485730

ORNO

## PRODUCT DESCRIPTION

A set of two power sockets 2P+Z with three USB ports (without power supply) in the retractable top housing. Designed for indoor installation in desks, table tops and tables, both vertically and horizontally, providing access to electrical outlets.

## General information:

| Model:                                             | Built-in                 |
|----------------------------------------------------|--------------------------|
| Height:                                            | 67 mm                    |
| Folding:                                           | Yes                      |
| Standard of the socket:                            | french (typ E)           |
| Max. load:                                         | 3600 W                   |
| Number of socket outlets French standard (Type E): | 2                        |
| Number of USB connections:                         | 3                        |
| With built-in USB power supply:                    | No                       |
| Colour:                                            | Black                    |
| Material:                                          | Zinc alloy + steel sheet |
| Frequency:                                         | 50 Hz                    |
| Degree of protection (IP):                         | IP20                     |
| Dimensions of the mounting hole -length:           | 112 mm                   |
| Dimensions of the mounting hole - width:           | 227 mm                   |
| Built-in depth:                                    | 65 mm                    |
| Width:                                             | 265 mm                   |
| Length:                                            | 119 mm                   |