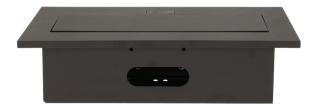

## Flush-fitting furniture socket with three USB chargers, black

Marka: Orno | Symbol: OR-AE-1324/B | Ean: 5901752485730

ORNO

## PRODUCT DESCRIPTION

A set of two power sockets 2P+Z with three USB ports (without power supply) in the retractable top housing. Designed for indoor installation in desks, table tops and tables, both vertically and horizontally, providing access to electrical outlets.