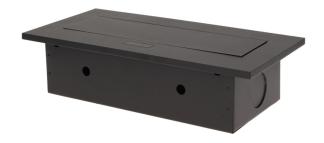

## Flush-fitting furniture socket with three USB chargers, black

Marka: Orno | Symbol: OR-AE-1324/B | Ean: 5901752485730

ORNO

## PRODUCT DESCRIPTION

A set of two power sockets 2P+Z with three USB ports (without power supply) in the retractable top housing. Designed for indoor installation in desks, table tops and tables, both vertically and horizontally, providing access to electrical outlets.

## General information:

| Model:                                             | Built-in                 |
|----------------------------------------------------|--------------------------|
| Height:                                            | 67 mm                    |
| Folding:                                           | Yes                      |
| Standard of the socket:                            | french (typ E)           |
| Max. load:                                         | 3600 W                   |
| Number of socket outlets French standard (Type E): | 2                        |
| Number of USB connections:                         | 3                        |
| With built-in USB power supply:                    | No                       |
| Colour:                                            | Black                    |
| Material:                                          | Zinc alloy + steel sheet |
| Frequency:                                         | 50 Hz                    |
| Degree of protection (IP):                         | IP20                     |
| Dimensions of the mounting hole -length:           | 112 mm                   |
| Dimensions of the mounting hole - width:           | 227 mm                   |
| Built-in depth:                                    | 65 mm                    |
| Width:                                             | 265 mm                   |
| Length:                                            | 119 mm                   |