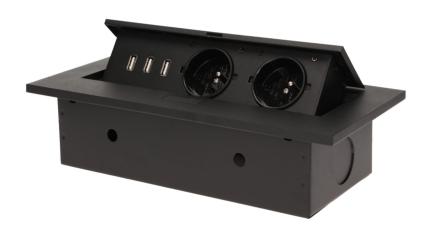

## Flush-fitting furniture socket with three USB chargers, black

Marka: Orno | Symbol: OR-AE-1324/B | Ean: 5901752485730

ORNO

## PRODUCT DESCRIPTION

A set of two power sockets 2P+Z with three USB ports (without power supply) in the retractable top housing. Designed for indoor installation in desks, table tops and tables, both vertically and horizontally, providing access to electrical outlets.