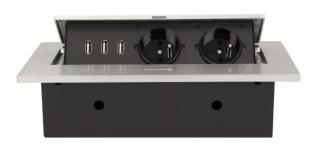

## Flush-fitting furniture socket with three USB chargers, silver

Marka: Orno | Symbol: OR-AE-1324/G | Ean: 5901752485747

ORNO

## PRODUCT DESCRIPTION

A set of two power sockets 2P+Z with three USB ports (without power supply) in the retractable top housing. Designed for indoor installation in desks, table tops and tables, both vertically and horizontally, providing access to electrical outlets.