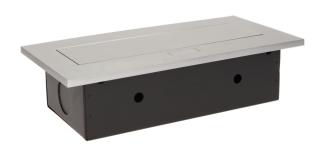

## Flush-fitting furniture socket with three USB chargers, silver

Marka: Orno | Symbol: OR-AE-1324/G | Ean: 5901752485747

ORNO

## PRODUCT DESCRIPTION

A set of two power sockets 2P+Z with three USB ports (without power supply) in the retractable top housing. Designed for indoor installation in desks, table tops and tables, both vertically and horizontally, providing access to electrical outlets.

## General information:

| Model:                                             | Built-in                 |
|----------------------------------------------------|--------------------------|
| Height:                                            | 67 mm                    |
| Folding:                                           | Yes                      |
| Standard of the socket:                            | french (type E)          |
| Max. load:                                         | 3600 W                   |
| Number of socket outlets French standard (Type E): | 2                        |
| Number of USB connections:                         | 3                        |
| With built-in USB power supply:                    | No                       |
| Colour:                                            | Silver                   |
| Material:                                          | Zinc alloy + steel sheet |
| Frequency:                                         | 50 Hz                    |
| Degree of protection (IP):                         | IP20                     |
| Dimensions of the mounting hole -length:           | 112 mm                   |
| Dimensions of the mounting hole - width:           | 227 mm                   |
| Built-in depth:                                    | 65 mm                    |
| Width:                                             | 265 mm                   |
| Length:                                            | 119 mm                   |