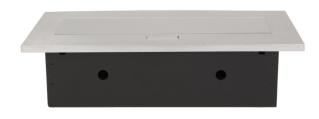

## Flush-fitting furniture socket with three USB chargers, silver

Marka: Orno | Symbol: OR-AE-1324/G | Ean: 5901752485747

ORNO

## PRODUCT DESCRIPTION

A set of two power sockets 2P+Z with three USB ports (without power supply) in the retractable top housing. Designed for indoor installation in desks, table tops and tables, both vertically and horizontally, providing access to electrical outlets.