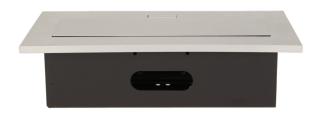

## Flush-fitting furniture socket with three USB chargers, silver

Marka: Orno | Symbol: OR-AE-1324/G | Ean: 5901752485747

ORNO

## PRODUCT DESCRIPTION

A set of two power sockets 2P+Z with three USB ports (without power supply) in the retractable top housing. Designed for indoor installation in desks, table tops and tables, both vertically and horizontally, providing access to electrical outlets.