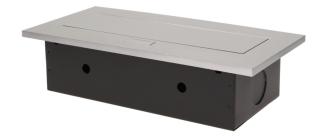

## Flush-fitting furniture socket with three USB chargers, silver

Marka: Orno | Symbol: OR-AE-1324/G | Ean: 5901752485747

ORNO

## PRODUCT DESCRIPTION

A set of two power sockets 2P+Z with three USB ports (without power supply) in the retractable top housing. Designed for indoor installation in desks, table tops and tables, both vertically and horizontally, providing access to electrical outlets.

## General information:

| Model:                                             | Built-in                 |
|----------------------------------------------------|--------------------------|
| Height:                                            | 67 mm                    |
| Folding:                                           | Yes                      |
| Standard of the socket:                            | french (type E)          |
| Max. load:                                         | 3600 W                   |
| Number of socket outlets French standard (Type E): | 2                        |
| Number of USB connections:                         | 3                        |
| With built-in USB power supply:                    | No                       |
| Colour:                                            | Silver                   |
| Material:                                          | Zinc alloy + steel sheet |
| Frequency:                                         | 50 Hz                    |
| Degree of protection (IP):                         | IP20                     |
| Dimensions of the mounting hole -length:           | 112 mm                   |
| Dimensions of the mounting hole - width:           | 227 mm                   |
| Built-in depth:                                    | 65 mm                    |
| Width:                                             | 265 mm                   |
| Length:                                            | 119 mm                   |