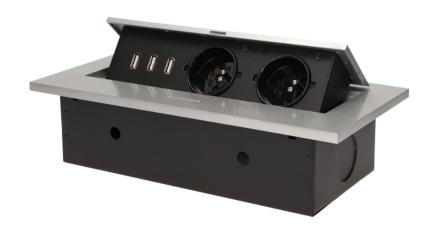

## Flush-fitting furniture socket with three USB chargers, silver

Marka: Orno | Symbol: OR-AE-1324/G | Ean: 5901752485747

ORNO

## PRODUCT DESCRIPTION

A set of two power sockets 2P+Z with three USB ports (without power supply) in the retractable top housing. Designed for indoor installation in desks, table tops and tables, both vertically and horizontally, providing access to electrical outlets.

## General information:

| Model:                                             | Built-in                 |
|----------------------------------------------------|--------------------------|
| Height:                                            | 67 mm                    |
| Folding:                                           | Yes                      |
| Standard of the socket:                            | french (type E)          |
| Max. load:                                         | 3600 W                   |
| Number of socket outlets French standard (Type E): | 2                        |
| Number of USB connections:                         | 3                        |
| With built-in USB power supply:                    | No                       |
| Colour:                                            | Silver                   |
| Material:                                          | Zinc alloy + steel sheet |
| Frequency:                                         | 50 Hz                    |
| Degree of protection (IP):                         | IP20                     |
| Dimensions of the mounting hole -length:           | 112 mm                   |
| Dimensions of the mounting hole - width:           | 227 mm                   |
| Built-in depth:                                    | 65 mm                    |
| Width:                                             | 265 mm                   |
| Length:                                            | 119 mm                   |