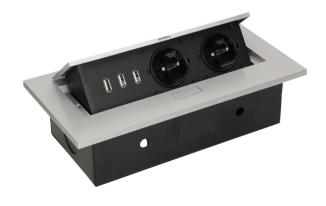

## Flush-fitting furniture socket with three USB chargers, silver

Marka: Orno | Symbol: OR-AE-1324/G | Ean: 5901752485747

ORNO

## PRODUCT DESCRIPTION

A set of two power sockets 2P+Z with three USB ports (without power supply) in the retractable top housing. Designed for indoor installation in desks, table tops and tables, both vertically and horizontally, providing access to electrical outlets.