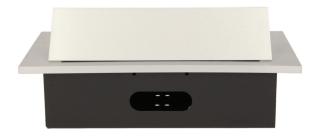

## Flush-fitting furniture socket with three USB chargers, silver

Marka: Orno | Symbol: OR-AE-1324/G | Ean: 5901752485747

ORNO

## PRODUCT DESCRIPTION

A set of two power sockets 2P+Z with three USB ports (without power supply) in the retractable top housing. Designed for indoor installation in desks, table tops and tables, both vertically and horizontally, providing access to electrical outlets.

## General information:

| Model:                                             | Built-in                 |
|----------------------------------------------------|--------------------------|
| Height:                                            | 67 mm                    |
| Folding:                                           | Yes                      |
| Standard of the socket:                            | french (type E)          |
| Max. load:                                         | 3600 W                   |
| Number of socket outlets French standard (Type E): | 2                        |
| Number of USB connections:                         | 3                        |
| With built-in USB power supply:                    | No                       |
| Colour:                                            | Silver                   |
| Material:                                          | Zinc alloy + steel sheet |
| Frequency:                                         | 50 Hz                    |
| Degree of protection (IP):                         | IP20                     |
| Dimensions of the mounting hole -length:           | 112 mm                   |
| Dimensions of the mounting hole - width:           | 227 mm                   |
| Built-in depth:                                    | 65 mm                    |
| Width:                                             | 265 mm                   |
| Length:                                            | 119 mm                   |