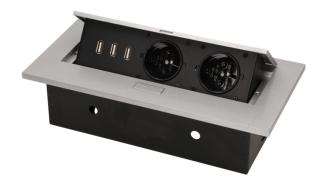

## Flush-fitting furniture socket with three USB chargers, silver

Marka: Orno | Symbol: OR-AE-1324/G | Ean: 5901752485747

ORNO

## PRODUCT DESCRIPTION

A set of two power sockets 2P+Z with three USB ports (without power supply) in the retractable top housing. Designed for indoor installation in desks, table tops and tables, both vertically and horizontally, providing access to electrical outlets.