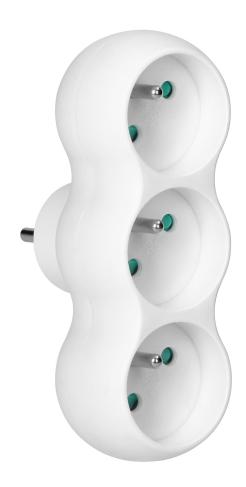

## PRODUCT DESCRIPTION

Triple socket splitter with 3 rounded outlets and a central plug. It allows you to connect 3 devices in a room with one single socket. Available in white.