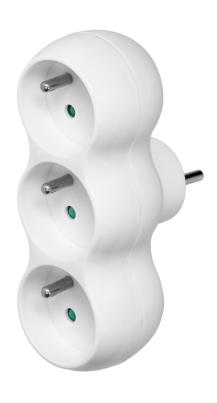

## PRODUCT DESCRIPTION

Triple socket splitter with 3 rounded outlets and a central plug. It allows you to connect 3 devices in a room with one single socket. Available in white.