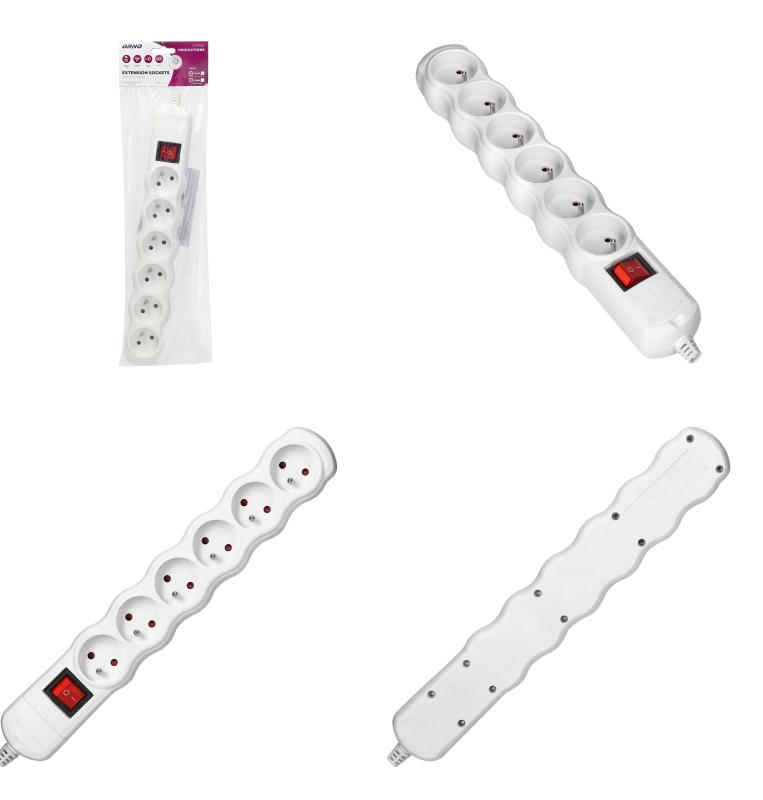

#### **PRODUCT DESCRIPTION**

Multi-socket splitter with 6 round outlets. It allows us to connect 6 devices in a room with one single socket. The socket splitter must be fitted with a cable with a recommended cross-section of 3x1.5mm2 before use. Available in white.

## General information:

| Housing shape:                                     | Rectangular   |
|----------------------------------------------------|---------------|
| Wire cross-section:                                | 1,5 mm        |
| Nominal current:                                   | 16 A          |
| Frequency:                                         | 50 Hz         |
| Safety shutters:                                   | Yes           |
| Dimensions - width:                                | 362 mm        |
| Dimensions - height:                               | 37 mm         |
| Dimensions - depth:                                | 54 mm         |
| Number of socket outlets French standard (Type E): | 6             |
| Colour:                                            | White         |
| Material:                                          | Plastic       |
| Degree of protection (IP):                         | IP20          |
| With on/off switch:                                | Yes           |
| Surface finishing:                                 | Matt          |
| Operating temperature:                             | -15 - +50°C   |
| Nominal voltage:                                   | 230 V         |
| Max. load:                                         | 3680 W        |
| Number of wires:                                   | 3             |
| Material quality:                                  | Thermoplastic |
| Rotated central insert:                            | Yes           |
| Angle rotated central insert:                      | 45°           |
| Weight:                                            | 0.19 kg       |