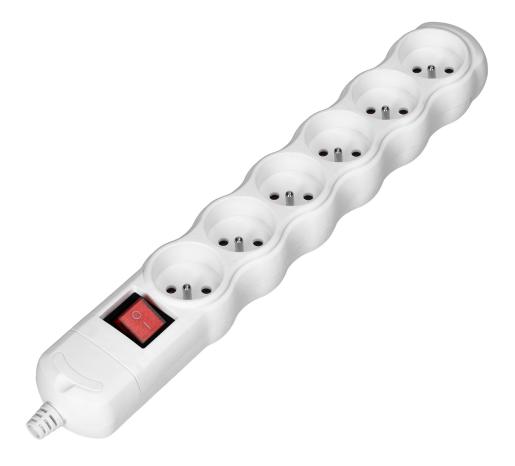

#### **PRODUCT DESCRIPTION**

Multi-socket splitter with 6 round outlets. It allows us to connect 6 devices in a room with one single socket. The socket splitter must be fitted with a cable with a recommended cross-section of 3x1.5mm2 before use. Available in white.

## General information:

| Housing shape:                                     | Rectangular   |
|----------------------------------------------------|---------------|
| Wire cross-section:                                | 1,5 mm        |
| Nominal current:                                   | 16 A          |
| Frequency:                                         | 50 Hz         |
| Safety shutters:                                   | Yes           |
| Dimensions - width:                                | 362 mm        |
| Dimensions - height:                               | 37 mm         |
| Dimensions - depth:                                | 54 mm         |
| Number of socket outlets French standard (Type E): | 6             |
| Colour:                                            | White         |
| Material:                                          | Plastic       |
| Degree of protection (IP):                         | IP20          |
| With on/off switch:                                | Yes           |
| Surface finishing:                                 | Matt          |
| Operating temperature:                             | -15 - +50°C   |
| Nominal voltage:                                   | 230 V         |
| Max. load:                                         | 3680 W        |
| Number of wires:                                   | 3             |
| Material quality:                                  | Thermoplastic |
| Rotated central insert:                            | Yes           |
| Angle rotated central insert:                      | 45°           |
| Weight:                                            | 0.19 kg       |