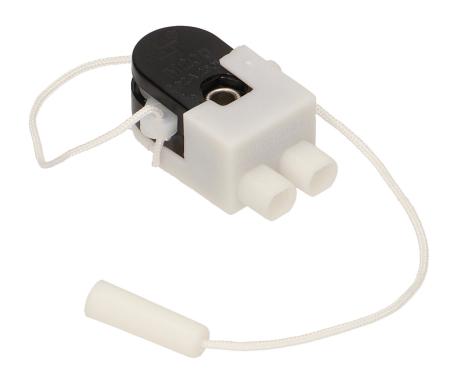

## Pull switch, 2A

Marka: Orno | Symbol: OR-AE-1326 | Ean: 5901752486591

#### PRODUCT DESCRIPTION

Electric switch in casing with the connector comprising a body with switching mechanism. It has two states: "On" during which current is conducted by the junction system, "Off" during which current is not conducted. The mechanism is controlled by the cord (string). Installation of the switch with lamps, fans and other electrical products.