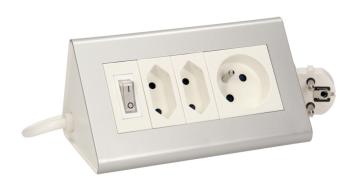

## Desktop extension socket with switch

Marka: Orno | Symbol: OR-AE-1327 | Ean: 5901752486201

ORNO

## PRODUCT DESCRIPTION

Three power sockets with illuminated ON/OFF switch. Designed for indoor installation in office and home. Providing access to electrical outlets.

## General information:

| Model:                                             | Surface mounting                    |
|----------------------------------------------------|-------------------------------------|
| Height:                                            | 92 mm                               |
| Standard of the socket:                            | french (typ E) / płaskie (typ euro) |
| Max. load:                                         | 2300 W                              |
| Number of socket outlets French standard (Type E): | 3                                   |
| Other features:                                    | on/off switch                       |
| Colour:                                            | White-silver                        |
| Material:                                          | Plastic + painted metal             |
| Frequency:                                         | 50 Hz                               |
| Degree of protection (IP):                         | IP20                                |
| Wire length:                                       | 1.5 m                               |
| Width:                                             | 155 mm                              |
| Length:                                            | 80 mm                               |