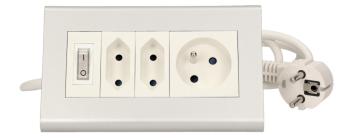

## Desktop extension socket with switch

Marka: Orno | Symbol: OR-AE-1327 | Ean: 5901752486201

ORNO

## PRODUCT DESCRIPTION

Three power sockets with illuminated ON/OFF switch. Designed for indoor installation in office and home. Providing access to electrical outlets.

## General information:

| Model:                                             | Surface mounting                    |
|----------------------------------------------------|-------------------------------------|
| Height:                                            | 92 mm                               |
| Standard of the socket:                            | french (typ E) / płaskie (typ euro) |
| Max. load:                                         | 2300 W                              |
| Number of socket outlets French standard (Type E): | 3                                   |
| Other features:                                    | on/off switch                       |
| Colour:                                            | White-silver                        |
| Material:                                          | Plastic + painted metal             |
| Frequency:                                         | 50 Hz                               |
| Degree of protection (IP):                         | IP20                                |
| Wire length:                                       | 1.5 m                               |
| Width:                                             | 155 mm                              |
| Length:                                            | 80 mm                               |