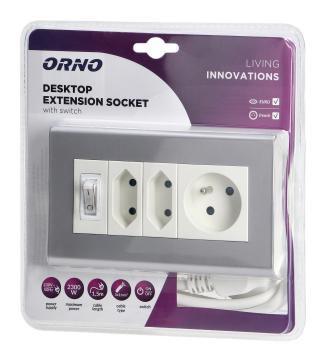

## Desktop extension socket with switch

Marka: Orno | Symbol: OR-AE-1327 | Ean: 5901752486201

ORNO

## PRODUCT DESCRIPTION

Three power sockets with illuminated ON/OFF switch. Designed for indoor installation in office and home. Providing access to electrical outlets.