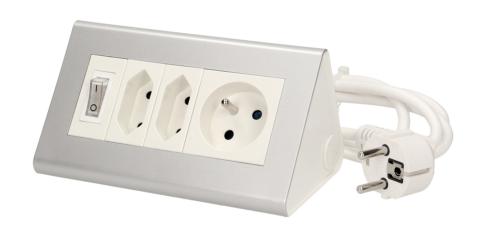

## Desktop extension socket with switch

Marka: Orno | Symbol: OR-AE-1327 | Ean: 5901752486201

ORNO

## PRODUCT DESCRIPTION

Three power sockets with illuminated ON/OFF switch. Designed for indoor installation in office and home. Providing access to electrical outlets.

## General information:

| Model:                                             | Surface mounting                    |
|----------------------------------------------------|-------------------------------------|
| Height:                                            | 92 mm                               |
| Standard of the socket:                            | french (typ E) / płaskie (typ euro) |
| Max. load:                                         | 2300 W                              |
| Number of socket outlets French standard (Type E): | 3                                   |
| Other features:                                    | on/off switch                       |
| Colour:                                            | White-silver                        |
| Material:                                          | Plastic + painted metal             |
| Frequency:                                         | 50 Hz                               |
| Degree of protection (IP):                         | IP20                                |
| Wire length:                                       | 1.5 m                               |
| Width:                                             | 155 mm                              |
| Length:                                            | 80 mm                               |