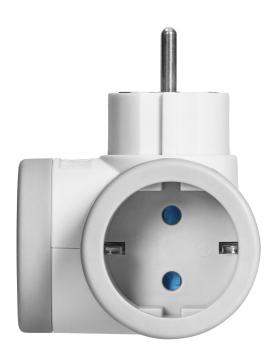

The device is rated for 16 A - 230 V and a maximum load of 3680 W. The splitter should be connected to the mains by inserting the uni-schuko plug into a socket, electrical devices can then be connected to the built-in side sockets (2x2P+E) or USB ports.

The splitter-head is robustly and ergonomically made, allowing us to use the power source comfortably. The electrical splitter, too, is made of durable and damage-resistant materials: the housing is made of quality polypropylene. The simple and clever design makes it easily usable even in conspicuous areas. You will successfully use the splitter in the office or in your own home. Colour version available - white and grey.