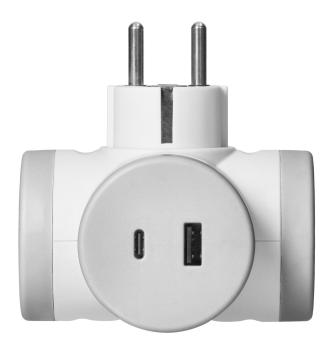

## PRODUCT DESCRIPTION

An electrical splitter which allows two electrical devices to be plugged and two USB ports (A and C type) to be used at the same time.

The USB charging ports feature Quick Charge 2.0 PD technology, which enables devices to be charged quickly and safely, all by providing voltage and current control during charging.

The device is rated for 16 A - 230 V and a maximum load of 3680 W. The splitter should be connected to the mains by inserting the uni-schuko plug into a socket, electrical devices can then be connected to the built-in side sockets (2x2P+E) or USB ports.