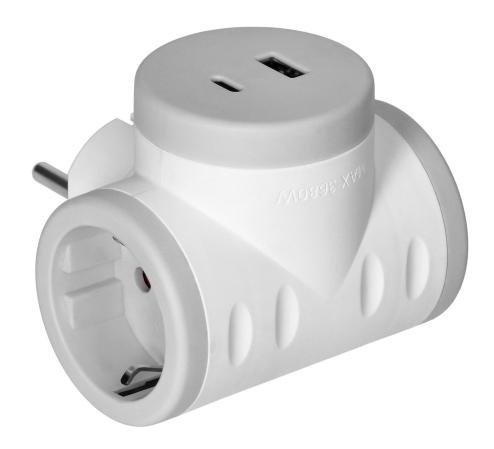

## PRODUCT DESCRIPTION

An electrical splitter which allows two electrical devices to be plugged and two USB ports (A and C type) to be used at the same time.

The USB charging ports feature Quick Charge 2.0 PD technology, which enables devices to be charged quickly and safely, all by providing voltage and current control during charging.

The device is rated for 16 A - 230 V and a maximum load of 3680 W. The splitter should be connected to the mains by inserting the uni-schuko plug into a socket, electrical devices can then be connected to the built-in side sockets (2x2P+E) or USB ports.

The splitter-head is robustly and ergonomically made, allowing us to use the power source comfortably. The electrical splitter, too, is made of durable and damage-resistant materials: the housing is made of quality polypropylene. The simple and clever design makes it easily usable even in conspicuous areas. You will successfully use the splitter in the office or in your own home. Colour version available - white and grey.