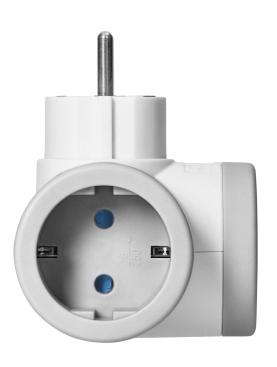

The device is rated for 16 A - 230 V and a maximum load of 3680 W. The splitter should be connected to the mains by inserting the uni-schuko plug into a socket, electrical devices can then be connected to the built-in side sockets (2x2P+E) or USB ports.

The splitter-head is robustly and ergonomically made, allowing us to use the power source comfortably. The electrical splitter, too, is made of durable and damage-resistant materials: the housing is made of quality polypropylene. The simple and clever design makes it easily usable even in conspicuous areas. You will successfully use the splitter in the office or in your own home. Colour version available - white and grey.