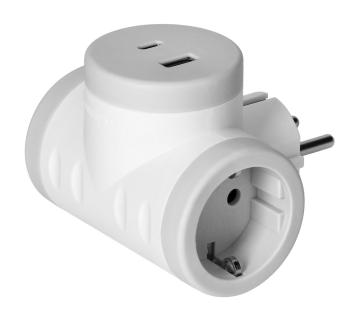

## PRODUCT DESCRIPTION

An electrical splitter which allows two electrical devices to be plugged and two USB ports (A and C type) to be used at the same time.

The USB charging ports feature Quick Charge 2.0 PD technology, which enables devices to be charged quickly and safely, all by providing voltage and current control during charging.

The device is rated for 16 A - 230 V and a maximum load of 3680 W. The splitter should be connected to the mains by inserting the uni-schuko plug into a socket, electrical devices can then be connected to the built-in side sockets (2x2P+E) or USB ports.

The splitter-head is robustly and ergonomically made, allowing us to use the power source comfortably. The electrical splitter, too, is made of durable and damage-resistant materials: the housing is made of quality polypropylene. The simple and clever design makes it easily usable even in conspicuous areas. You will successfully use the splitter in the office or in your own home. Colour version available - white and grey.