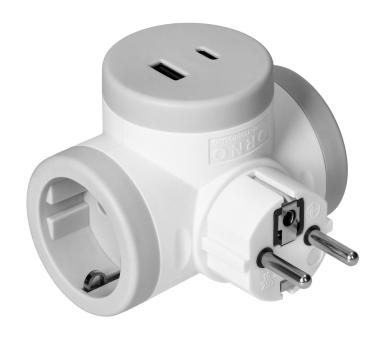

## PRODUCT DESCRIPTION

An electrical splitter which allows two electrical devices to be plugged and two USB ports (A and C type) to be used at the same time.

The USB charging ports feature Quick Charge 2.0 PD technology, which enables devices to be charged quickly and safely, all by providing voltage and current control during charging.

The device is rated for 16 A - 230 V and a maximum load of 3680 W. The splitter should be connected to the mains by inserting the uni-schuko plug into a socket, electrical devices can then be connected to the built-in side sockets (2x2P+E) or USB ports.

The splitter-head is robustly and ergonomically made, allowing us to use the power source comfortably. The electrical splitter, too, is made of durable and damage-resistant materials: the housing is made of quality polypropylene. The simple and clever design makes it easily usable even in conspicuous areas. You will successfully use the splitter in the office or in your own home. Colour version available - white and grey.