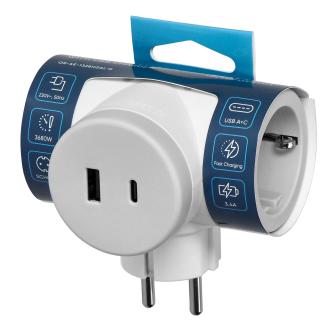

## PRODUCT DESCRIPTION

An electrical splitter which allows two electrical devices to be plugged and two USB ports (A and C type) to be used at the same time.

The USB charging ports feature Quick Charge 2.0 PD technology, which enables devices to be charged quickly and safely, all by providing voltage and current control during charging.

The device is rated for 16 A - 230 V and a maximum load of 3680 W. The splitter should be connected to the mains by inserting the uni-schuko plug into a socket, electrical devices can then be connected to the built-in side sockets (2x2P+E) or USB ports.

The splitter-head is robustly and ergonomically made, allowing us to use the power source comfortably. The electrical splitter, too, is made of durable and damage-resistant materials: the housing is made of quality polypropylene. The simple and clever design makes it easily usable even in conspicuous areas. You will successfully use the splitter in the office or in your own home. Colour version available - white and grey.