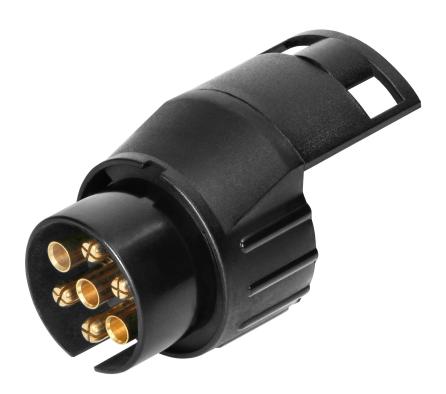

## PRODUCT DESCRIPTION

The trailer socket adaptor makes a fast and easy connection of a trailer with a 13-pin plug to a 7-pin socket fitted in the car. This connection enables activation of the traffic lights on the trailer.

The adapter is manufactured from high-quality materials. The housing is made of weather-resistant polyamide and the contacts are made of brass.

7/13-pin adapter for 12/24V DC supply voltage.