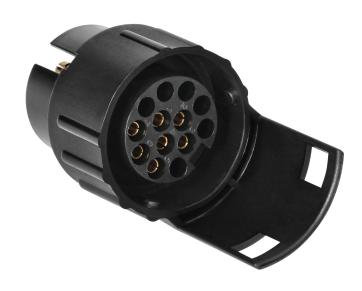

## PRODUCT DESCRIPTION

The trailer socket adaptor makes a fast and easy connection of a trailer with a 13-pin plug to a 7-pin socket fitted in the car. This connection enables activation of the traffic lights on the trailer.

The adapter is manufactured from high-quality materials. The housing is made of weather-resistant polyamide and the contacts are made of brass.

7/13-pin adapter for 12/24V DC supply voltage.