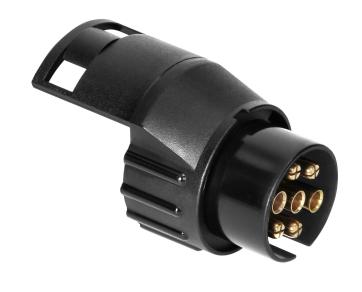

## PRODUCT DESCRIPTION

The trailer socket adaptor makes a fast and easy connection of a trailer with a 13-pin plug to a 7-pin socket fitted in the car. This connection enables activation of the traffic lights on the trailer.

The adapter is manufactured from high-quality materials. The housing is made of weather-resistant polyamide and the contacts are made of brass.

7/13-pin adapter for 12/24V DC supply voltage.