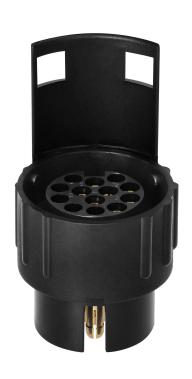

## PRODUCT DESCRIPTION

The trailer socket adaptor makes a fast and easy connection of a trailer with a 13-pin plug to a 7-pin socket fitted in the car. This connection enables activation of the traffic lights on the trailer.

The adapter is manufactured from high-quality materials. The housing is made of weather-resistant polyamide and the contacts are made of brass.

7/13-pin adapter for 12/24V DC supply voltage.