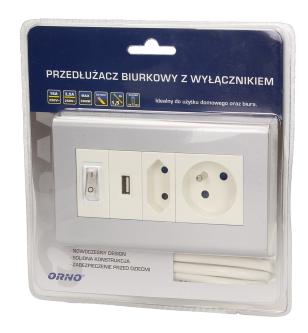

## Desktop extension socket with switch and USB charger

Marka: Orno | Symbol: OR-AE-1328 | Ean: 5901752486195

ORNO

## PRODUCT DESCRIPTION

Two power sockets with buit-in USB charger and illuminated ON/OFF switch. Designed for indoor installation in office and home. Providing access to electrical outlets.