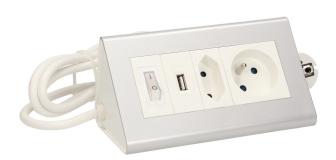

## Desktop extension socket with switch and USB charger

Marka: Orno | Symbol: OR-AE-1328 | Ean: 5901752486195

ORNO

## PRODUCT DESCRIPTION

Two power sockets with buit-in USB charger and illuminated ON/OFF switch. Designed for indoor installation in office and home. Providing access to electrical outlets.

## General information:

| Model:                                             | Surface mounting                    |
|----------------------------------------------------|-------------------------------------|
| Height:                                            | 92 mm                               |
| Standard of the socket:                            | french (typ E) / płaskie (typ euro) |
| Max. load:                                         | 2300 W                              |
| Number of socket outlets French standard (Type E): | 2                                   |
| Other features:                                    | on/off switch                       |
| Number of USB connections:                         | 1                                   |
| Colour:                                            | White-silver                        |
| Output voltage of the USB charger:                 | 5VDC / 2,1A                         |
| Material:                                          | Plastic + painted metal             |
| Frequency:                                         | 50 Hz                               |
| Degree of protection (IP):                         | IP20                                |
| Wire length:                                       | 1.5 m                               |
| Width:                                             | 155 mm                              |
| Length:                                            | 80 mm                               |