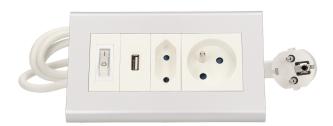

## Desktop extension socket with switch and USB charger

Marka: Orno | Symbol: OR-AE-1328 | Ean: 5901752486195

ORNO

## PRODUCT DESCRIPTION

Two power sockets with buit-in USB charger and illuminated ON/OFF switch. Designed for indoor installation in office and home. Providing access to electrical outlets.

## General information:

| Model:                                             | Surface mounting                    |
|----------------------------------------------------|-------------------------------------|
| Height:                                            | 92 mm                               |
| Standard of the socket:                            | french (typ E) / płaskie (typ euro) |
| Max. load:                                         | 2300 W                              |
| Number of socket outlets French standard (Type E): | 2                                   |
| Other features:                                    | on/off switch                       |
| Number of USB connections:                         | 1                                   |
| Colour:                                            | White-silver                        |
| Output voltage of the USB charger:                 | 5VDC / 2,1A                         |
| Material:                                          | Plastic + painted metal             |
| Frequency:                                         | 50 Hz                               |
| Degree of protection (IP):                         | IP20                                |
| Wire length:                                       | 1.5 m                               |
| Width:                                             | 155 mm                              |
| Length:                                            | 80 mm                               |