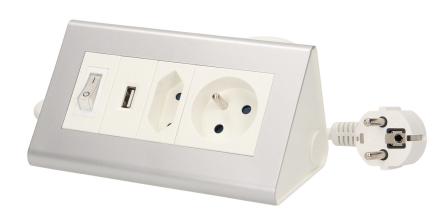

## Desktop extension socket with switch and USB charger

Marka: Orno | Symbol: OR-AE-1328 | Ean: 5901752486195

ORNO

## PRODUCT DESCRIPTION

Two power sockets with buit-in USB charger and illuminated ON/OFF switch. Designed for indoor installation in office and home. Providing access to electrical outlets.

## General information:

| Model:                                             | Surface mounting                    |
|----------------------------------------------------|-------------------------------------|
| Height:                                            | 92 mm                               |
| Standard of the socket:                            | french (typ E) / płaskie (typ euro) |
| Max. load:                                         | 2300 W                              |
| Number of socket outlets French standard (Type E): | 2                                   |
| Other features:                                    | on/off switch                       |
| Number of USB connections:                         | 1                                   |
| Colour:                                            | White-silver                        |
| Output voltage of the USB charger:                 | 5VDC / 2,1A                         |
| Material:                                          | Plastic + painted metal             |
| Frequency:                                         | 50 Hz                               |
| Degree of protection (IP):                         | IP20                                |
| Wire length:                                       | 1.5 m                               |
| Width:                                             | 155 mm                              |
| Length:                                            | 80 mm                               |