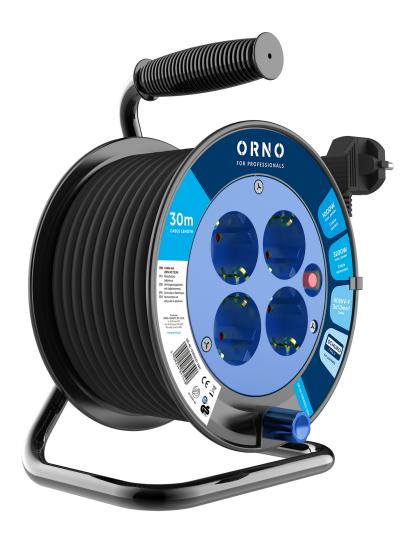

## Cable reel with 4 sockets, 30m, Schuko, PVC, H05VV-F 3x1.0mm2 - 30m, 4x2P+E (Schuko), thermal switch

Marka: Orno | Symbol: OR-AE-13300(GS)/30M | Ean: 5908254847431

## **PRODUCT DESCRIPTION**

The cable reel allows more devices to be safely and reliably connected to a single extension socket. It has 4 Schuko type (2P+E) mains sockets with safety shutters, providing convenience and compatibility with a variety of electrical equipment.

Thanks to its robust construction in high-quality plastic and overload protection in the form of a single thermal circuit switch, it provides peace of mind and safety when connecting multiple devices to a single extension

socket. PVC type insulation guarantees durability and reliability of use.

<u>에</u> @

**(1)** 

The PVC cable with a 30m length and specification of H05VV-F 3x1mm2 gives flexibility and freedom of use, without worrying about being too far from the socket. The device has current protection in the form of a thermal switch, which guarantees smooth operation even under intensive use. The maximum load is 900W/3.9A when the cable is coiled and 2300W/10A when the cable is uncoiled. Even the most demanding devices can be connected without hesitation.

Convenient carry handle and crank handle for cable retraction for ergonomics and comfort during transport. Dimensions are 247x341mm. Color black and navy blue.