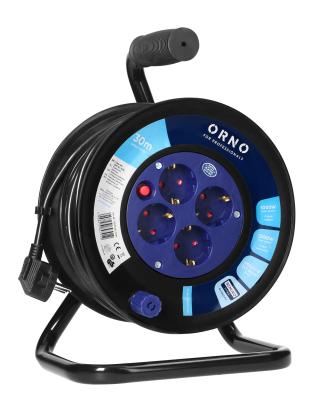

## Cable reel, 4 sockets, 2P+E, Schuko type, PVC H05VV-F 3x1.5mm2, 30m, overload protection, safety shutters

Marka: Orno | Symbol: OR-AE-13301(GS)/30M | Ean: 5908254847912

## **PRODUCT DESCRIPTION**

The cable reel allows more devices to be connected safely and reliably. It has 4 Schuko-type (2P+E) mains sockets with safety shutters, providing convenience and compatibility with a variety of electrical appliances. PVC insulation guarantees durability and reliability of use.

Dimensions: 270x185 mm. Black-dark blue colour.