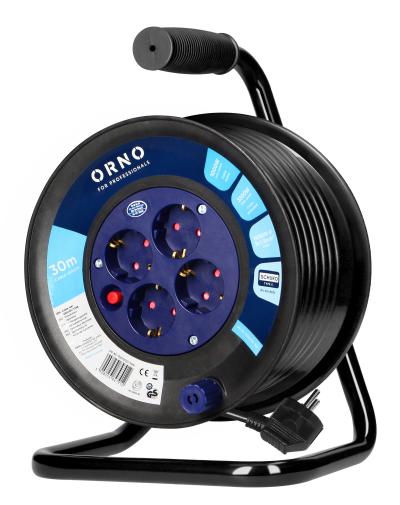

## Cable reel, 4 sockets, 2P+E, Schuko type, PVC H05VV-F 3x1.5mm2, 30m, overload protection, safety shutters

Marka: Orno | Symbol: OR-AE-13301(GS)/30M | Ean: 5908254847912

## **PRODUCT DESCRIPTION**

The cable reel allows more devices to be connected safely and reliably. It has 4 Schuko-type (2P+E) mains sockets with safety shutters, providing convenience and compatibility with a variety of electrical appliances. PVC insulation guarantees durability and reliability of use.

Dimensions: 270x185 mm. Black-dark blue colour.

| Socket type:                         | 2P+Z           |
|--------------------------------------|----------------|
| Socket standard:                     | schuko (typ F) |
| Number of network sockets:           | 4              |
| Shutters for current paths:          | Tak            |
| Max. Load/current c cable rolled up: | 1000W/4,35A    |
| Max. Load/current cable unrolled:    | 3200W / 13,9A  |
| Dimensions - width [mm]:             | 270            |
| Dimensions - height [mm]:            | 364            |
| Dimensions - depth [mm]:             | 185            |
| Insulation type:                     | PVC            |