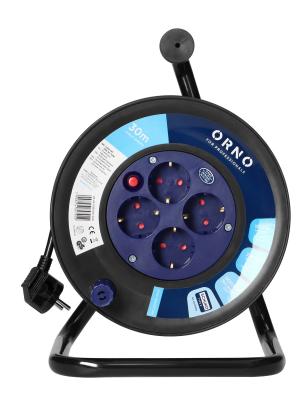

## Cable reel, 4 sockets, 2P+E, Schuko type, PVC H05VV-F 3x1.5mm2, 30m, overload protection, safety shutters

Marka: Orno | Symbol: OR-AE-13301(GS)/30M | Ean: 5908254847912

## **PRODUCT DESCRIPTION**

The cable reel allows more devices to be connected safely and reliably. It has 4 Schuko-type (2P+E) mains sockets with safety shutters, providing convenience and compatibility with a variety of electrical appliances. PVC insulation guarantees durability and reliability of use.

Dimensions: 270x185 mm. Black-dark blue colour.