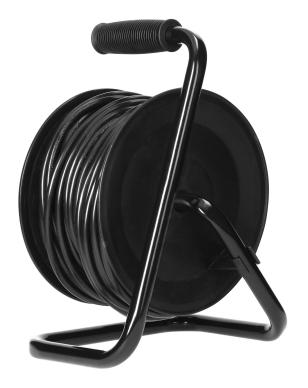

## Cable reel, 4 sockets, 2P+E, Schuko type, PVC H05VV-F 3x1.5mm2, 30m, overload protection, safety shutters

Marka: Orno | Symbol: OR-AE-13301(GS)/30M | Ean: 5908254847912

## **PRODUCT DESCRIPTION**

The cable reel allows more devices to be connected safely and reliably. It has 4 Schuko-type (2P+E) mains sockets with safety shutters, providing convenience and compatibility with a variety of electrical appliances. PVC insulation guarantees durability and reliability of use.

The H05VV-F 3x1.5mm2 cable 30m long is flexible and convenient is use – you do not need to worry about the distance from the socket. The unit is equipped with a current protection – a thermal circuit breaker, which

guarantees smooth operation even during intensive use. The maximum load is 1000W/4.35A when the cable is coiled and 3200W/13.9A when the cable is uncoiled. One may freely connect even the most demanding devices.

<u>에</u> ହ

€

The anti-twist system (fixed sockets) is an innovative feature designed to eliminate cable twisting during use, especially when four devices are connected at the same time.

A convenient carry handle and a crank handle for rolling the cable up ensure ergonomics and comfort during transport.

Dimensions: 270x185 mm. Black-dark blue colour.