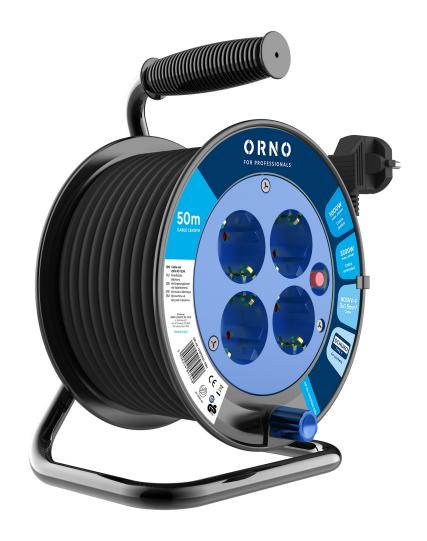

## Cable reel with 4 sockets, 50m, Schuko, PVC, H05VV-F 3x1.5mm2, 50m, 4x2P+E (Schuko), thermal switch

Marka: Orno | Symbol: OR-AE-13301(GS)/50M | Ean: 5908254847448

## PRODUCT DESCRIPTION

The cable reel allows more devices to be connected safely and reliably. It has 4 Schuko-type (2P+E) mains sockets with safety shutters, providing convenience and compatibility with a variety of electrical appliances. PVC insulation guarantees durability and reliability of use.

The H05VV-F 3x1.5mm2 cable 50m long is flexible and convenient is use – you do not need to worry about the distance from the socket. The unit is equipped with a current protection – a thermal circuit breaker, which

guarantees smooth operation even during intensive use. The maximum load is 1000W/4.35A when the cable is coiled and 3200W/13.9A when the cable is uncoiled. One may freely connect even the most demanding devices.

The anti-twist system (fixed sockets) is an innovative feature designed to eliminate cable twisting during use, especially when four devices are connected at the same time.

A convenient carry handle and a crank handle for rolling the cable up ensure ergonomics and comfort during transport.

Dimensions: 270x185 mm Black-dark blue colour.