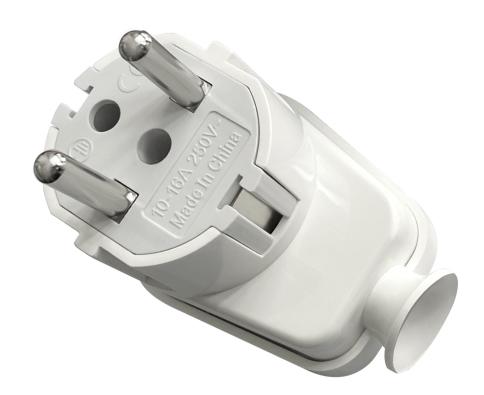

## Angle plug Uni-Schuko 16A, 230V, white, 24pcs

Marka: Orno | Symbol: OR-AE-13305/W/24 | Ean: 5908254848209

ORNO

## PRODUCT DESCRIPTION

The angle Uni-Schuko plug is a practical solution for connecting electrical appliances.

It works with two earthing systems - Schuko and French standards (2P+E). The connection using screw terminals allows to easily connect a cable of the appropriate length to the plug.

The plug is made of high-quality plastic (PC). Suitable for a rated voltage of 230V and a rated current of 16A.

For use in dry areas (IP20). White colour.

The pack contains 24 pcs. The product is available also in black.