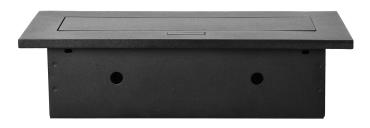

#### **PRODUCT DESCRIPTION**

A set of three power sockets 2P+Z, in the retractable top housing. Designed for indoor installation in desks, table tops and tables, both vertically and horizontally, providing access to electrical outlets.

## General information:

| Model:                                             | Built-in                 |
|----------------------------------------------------|--------------------------|
| Height:                                            | 130 mm                   |
| Folding:                                           | Yes                      |
| Standard of the socket:                            | french(typ E)            |
| Max. load:                                         | 3600 W                   |
| Number of socket outlets French standard (Type E): | 3                        |
| Colour:                                            | Black                    |
| Material:                                          | Zinc alloy + steel sheet |
| Frequency:                                         | 50 Hz                    |
| Wireless charger:                                  | No                       |
| Degree of protection (IP):                         | IP20                     |
| Dimensions of the mounting hole -length:           | 108 mm                   |
| Dimensions of the mounting hole - width:           | 223 mm                   |
| Built-in depth:                                    | 62 mm                    |
| Width:                                             | 265 mm                   |
| Length:                                            | 69 mm                    |