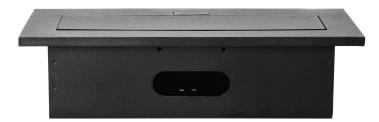

## Flush-fitting furniture socket, black

Marka: Orno | Symbol: OR-AE-1335/B | Ean: 5901752486683

#### **PRODUCT DESCRIPTION**

A set of three power sockets 2P+Z, in the retractable top housing. Designed for indoor installation in desks, table tops and tables, both vertically and horizontally, providing access to electrical outlets.

## General information:

| Model:                                             | Built-in                 |
|----------------------------------------------------|--------------------------|
| Height:                                            | 130 mm                   |
| Folding:                                           | Yes                      |
| Standard of the socket:                            | french(typ E)            |
| Max. load:                                         | 3600 W                   |
| Number of socket outlets French standard (Type E): | 3                        |
| Colour:                                            | Black                    |
| Material:                                          | Zinc alloy + steel sheet |
| Frequency:                                         | 50 Hz                    |
| Wireless charger:                                  | No                       |
| Degree of protection (IP):                         | IP20                     |
| Dimensions of the mounting hole -length:           | 108 mm                   |
| Dimensions of the mounting hole - width:           | 223 mm                   |
| Built-in depth:                                    | 62 mm                    |
| Width:                                             | 265 mm                   |
| Length:                                            | 69 mm                    |