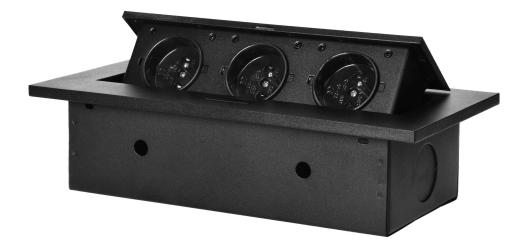

#### **PRODUCT DESCRIPTION**

A set of three power sockets 2P+Z, in the retractable top housing. Designed for indoor installation in desks, table tops and tables, both vertically and horizontally, providing access to electrical outlets.

## General information:

| Model:                                             | Built-in                 |
|----------------------------------------------------|--------------------------|
| Height:                                            | 130 mm                   |
| Folding:                                           | Yes                      |
| Standard of the socket:                            | french(typ E)            |
| Max. load:                                         | 3600 W                   |
| Number of socket outlets French standard (Type E): | 3                        |
| Colour:                                            | Black                    |
| Material:                                          | Zinc alloy + steel sheet |
| Frequency:                                         | 50 Hz                    |
| Wireless charger:                                  | No                       |
| Degree of protection (IP):                         | IP20                     |
| Dimensions of the mounting hole -length:           | 108 mm                   |
| Dimensions of the mounting hole - width:           | 223 mm                   |
| Built-in depth:                                    | 62 mm                    |
| Width:                                             | 265 mm                   |
| Length:                                            | 69 mm                    |