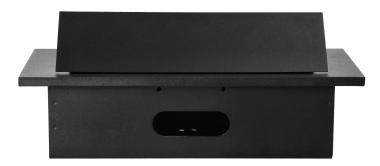

## Flush-fitting furniture socket, black

Marka: Orno | Symbol: OR-AE-1335/B | Ean: 5901752486683

#### **PRODUCT DESCRIPTION**

A set of three power sockets 2P+Z, in the retractable top housing. Designed for indoor installation in desks, table tops and tables, both vertically and horizontally, providing access to electrical outlets.

## General information:

| Model:                                             | Built-in                 |
|----------------------------------------------------|--------------------------|
| Height:                                            | 130 mm                   |
| Folding:                                           | Yes                      |
| Standard of the socket:                            | french(typ E)            |
| Max. load:                                         | 3600 W                   |
| Number of socket outlets French standard (Type E): | 3                        |
| Colour:                                            | Black                    |
| Material:                                          | Zinc alloy + steel sheet |
| Frequency:                                         | 50 Hz                    |
| Wireless charger:                                  | No                       |
| Degree of protection (IP):                         | IP20                     |
| Dimensions of the mounting hole -length:           | 108 mm                   |
| Dimensions of the mounting hole - width:           | 223 mm                   |
| Built-in depth:                                    | 62 mm                    |
| Width:                                             | 265 mm                   |
| Length:                                            | 69 mm                    |