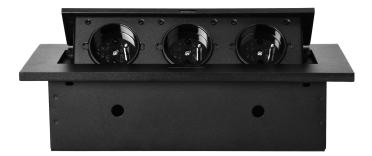

#### **PRODUCT DESCRIPTION**

A set of three power sockets 2P+Z, in the retractable top housing. Designed for indoor installation in desks, table tops and tables, both vertically and horizontally, providing access to electrical outlets.

## General information:

| Model:                                             | Built-in                 |
|----------------------------------------------------|--------------------------|
| Height:                                            | 130 mm                   |
| Folding:                                           | Yes                      |
| Standard of the socket:                            | french(typ E)            |
| Max. load:                                         | 3600 W                   |
| Number of socket outlets French standard (Type E): | 3                        |
| Colour:                                            | Black                    |
| Material:                                          | Zinc alloy + steel sheet |
| Frequency:                                         | 50 Hz                    |
| Wireless charger:                                  | No                       |
| Degree of protection (IP):                         | IP20                     |
| Dimensions of the mounting hole -length:           | 108 mm                   |
| Dimensions of the mounting hole - width:           | 223 mm                   |
| Built-in depth:                                    | 62 mm                    |
| Width:                                             | 265 mm                   |
| Length:                                            | 69 mm                    |