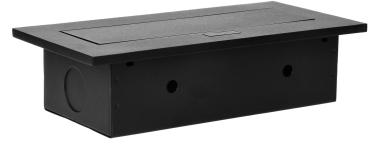

## Flush-fitting furniture socket, black

Marka: Orno | Symbol: OR-AE-1335/B | Ean: 5901752486683

#### **PRODUCT DESCRIPTION**

A set of three power sockets 2P+Z, in the retractable top housing. Designed for indoor installation in desks, table tops and tables, both vertically and horizontally, providing access to electrical outlets.

## General information:

| Model:                                             | Built-in                 |
|----------------------------------------------------|--------------------------|
| Height:                                            | 130 mm                   |
| Folding:                                           | Yes                      |
| Standard of the socket:                            | french(typ E)            |
| Max. load:                                         | 3600 W                   |
| Number of socket outlets French standard (Type E): | 3                        |
| Colour:                                            | Black                    |
| Material:                                          | Zinc alloy + steel sheet |
| Frequency:                                         | 50 Hz                    |
| Wireless charger:                                  | No                       |
| Degree of protection (IP):                         | IP20                     |
| Dimensions of the mounting hole -length:           | 108 mm                   |
| Dimensions of the mounting hole - width:           | 223 mm                   |
| Built-in depth:                                    | 62 mm                    |
| Width:                                             | 265 mm                   |
| Length:                                            | 69 mm                    |