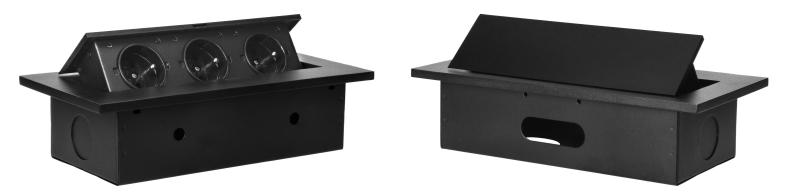

## Flush-fitting furniture socket, black

Marka: Orno | Symbol: OR-AE-1335/B | Ean: 5901752486683

#### **PRODUCT DESCRIPTION**

A set of three power sockets 2P+Z, in the retractable top housing. Designed for indoor installation in desks, table tops and tables, both vertically and horizontally, providing access to electrical outlets.

## General information:

| Model:                                             | Built-in                 |
|----------------------------------------------------|--------------------------|
| Height:                                            | 130 mm                   |
| Folding:                                           | Yes                      |
| Standard of the socket:                            | french(typ E)            |
| Max. load:                                         | 3600 W                   |
| Number of socket outlets French standard (Type E): | 3                        |
| Colour:                                            | Black                    |
| Material:                                          | Zinc alloy + steel sheet |
| Frequency:                                         | 50 Hz                    |
| Wireless charger:                                  | No                       |
| Degree of protection (IP):                         | IP20                     |
| Dimensions of the mounting hole -length:           | 108 mm                   |
| Dimensions of the mounting hole - width:           | 223 mm                   |
| Built-in depth:                                    | 62 mm                    |
| Width:                                             | 265 mm                   |
| Length:                                            | 69 mm                    |