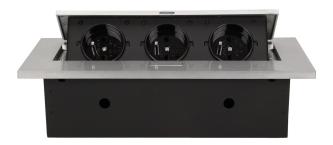

## Flush-fitting furniture socket, silver

Marka: Orno | Symbol: OR-AE-1335/G | Ean: 5901752486690

#### **PRODUCT DESCRIPTION**

A set of three power sockets 2P+Z, in the retractable top housing. Designed for indoor installation in desks, table tops and tables, both vertically and horizontally, providing access to electrical outlets.

## General information:

| Model:                                             | Built-in                 |
|----------------------------------------------------|--------------------------|
| Height:                                            | 69 mm                    |
| Folding:                                           | Yes                      |
| Standard of the socket:                            | french (typ E)           |
| Max. load:                                         | 3600 W                   |
| Number of socket outlets French standard (Type E): | 3                        |
| Colour:                                            | Silver                   |
| Material:                                          | Zinc alloy + steel sheet |
| Frequency:                                         | 50 Hz                    |
| Degree of protection (IP):                         | IP20                     |
| Dimensions of the mounting hole -length:           | 108 mm                   |
| Dimensions of the mounting hole - width:           | 223 mm                   |
| Built-in depth:                                    | 62 mm                    |
| Width:                                             | 265 mm                   |
| Length:                                            | 130 mm                   |