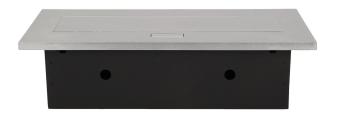

## Flush-fitting furniture socket, silver

Marka: Orno | Symbol: OR-AE-1335/G | Ean: 5901752486690

#### **PRODUCT DESCRIPTION**

A set of three power sockets 2P+Z, in the retractable top housing. Designed for indoor installation in desks, table tops and tables, both vertically and horizontally, providing access to electrical outlets.

## General information:

| Model:                                             | Built-in                 |
|----------------------------------------------------|--------------------------|
| Height:                                            | 69 mm                    |
| Folding:                                           | Yes                      |
| Standard of the socket:                            | french (typ E)           |
| Max. load:                                         | 3600 W                   |
| Number of socket outlets French standard (Type E): | 3                        |
| Colour:                                            | Silver                   |
| Material:                                          | Zinc alloy + steel sheet |
| Frequency:                                         | 50 Hz                    |
| Degree of protection (IP):                         | IP20                     |
| Dimensions of the mounting hole -length:           | 108 mm                   |
| Dimensions of the mounting hole - width:           | 223 mm                   |
| Built-in depth:                                    | 62 mm                    |
| Width:                                             | 265 mm                   |
| Length:                                            | 130 mm                   |