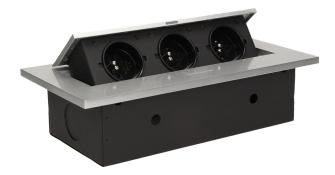

#### **PRODUCT DESCRIPTION**

A set of three power sockets 2P+Z, in the retractable top housing. Designed for indoor installation in desks, table tops and tables, both vertically and horizontally, providing access to electrical outlets.

## General information:

| Model:                                             | Built-in                 |
|----------------------------------------------------|--------------------------|
| Height:                                            | 69 mm                    |
| Folding:                                           | Yes                      |
| Standard of the socket:                            | french (typ E)           |
| Max. load:                                         | 3600 W                   |
| Number of socket outlets French standard (Type E): | 3                        |
| Colour:                                            | Silver                   |
| Material:                                          | Zinc alloy + steel sheet |
| Frequency:                                         | 50 Hz                    |
| Degree of protection (IP):                         | IP20                     |
| Dimensions of the mounting hole -length:           | 108 mm                   |
| Dimensions of the mounting hole - width:           | 223 mm                   |
| Built-in depth:                                    | 62 mm                    |
| Width:                                             | 265 mm                   |
| Length:                                            | 130 mm                   |