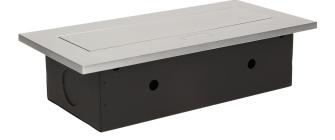

## Flush-fitting furniture socket, silver

Marka: Orno | Symbol: OR-AE-1335/G | Ean: 5901752486690

## General information:

| Model:                                             | Built-in                 |
|----------------------------------------------------|--------------------------|
| Height:                                            | 69 mm                    |
| Folding:                                           | Yes                      |
| Standard of the socket:                            | french (typ E)           |
| Max. load:                                         | 3600 W                   |
| Number of socket outlets French standard (Type E): | 3                        |
| Colour:                                            | Silver                   |
| Material:                                          | Zinc alloy + steel sheet |
| Frequency:                                         | 50 Hz                    |
| Degree of protection (IP):                         | IP20                     |
| Dimensions of the mounting hole -length:           | 108 mm                   |
| Dimensions of the mounting hole - width:           | 223 mm                   |
| Built-in depth:                                    | 62 mm                    |
| Width:                                             | 265 mm                   |
| Length:                                            | 130 mm                   |