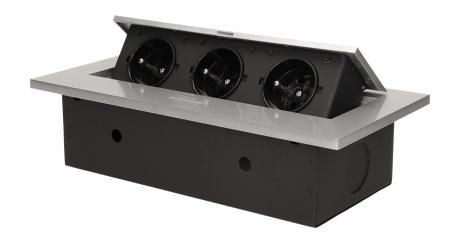

## Flush-fitting furniture socket, silver

Marka: Orno | Symbol: OR-AE-1335/G | Ean: 5901752486690

#### **PRODUCT DESCRIPTION**

A set of three power sockets 2P+Z, in the retractable top housing. Designed for indoor installation in desks, table tops and tables, both vertically and horizontally, providing access to electrical outlets.

## General information:

| Model:                                             | Built-in                 |
|----------------------------------------------------|--------------------------|
| Height:                                            | 69 mm                    |
| Folding:                                           | Yes                      |
| Standard of the socket:                            | french (typ E)           |
| Max. load:                                         | 3600 W                   |
| Number of socket outlets French standard (Type E): | 3                        |
| Colour:                                            | Silver                   |
| Material:                                          | Zinc alloy + steel sheet |
| Frequency:                                         | 50 Hz                    |
| Degree of protection (IP):                         | IP20                     |
| Dimensions of the mounting hole -length:           | 108 mm                   |
| Dimensions of the mounting hole - width:           | 223 mm                   |
| Built-in depth:                                    | 62 mm                    |
| Width:                                             | 265 mm                   |
| Length:                                            | 130 mm                   |