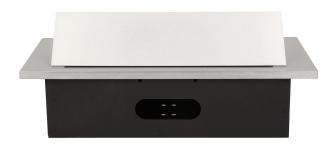

## Flush-fitting furniture socket, silver

Marka: Orno | Symbol: OR-AE-1335/G | Ean: 5901752486690

## General information:

| Model:                                             | Built-in                 |
|----------------------------------------------------|--------------------------|
| Height:                                            | 69 mm                    |
| Folding:                                           | Yes                      |
| Standard of the socket:                            | french (typ E)           |
| Max. load:                                         | 3600 W                   |
| Number of socket outlets French standard (Type E): | 3                        |
| Colour:                                            | Silver                   |
| Material:                                          | Zinc alloy + steel sheet |
| Frequency:                                         | 50 Hz                    |
| Degree of protection (IP):                         | IP20                     |
| Dimensions of the mounting hole -length:           | 108 mm                   |
| Dimensions of the mounting hole - width:           | 223 mm                   |
| Built-in depth:                                    | 62 mm                    |
| Width:                                             | 265 mm                   |
| Length:                                            | 130 mm                   |